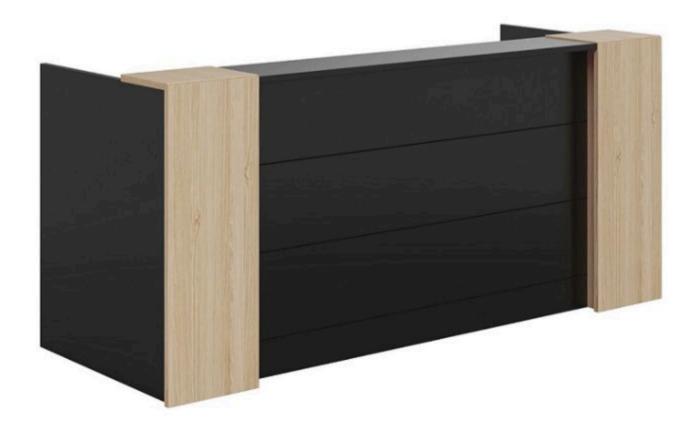

## **Zenith Reception Desk**

| Description                |                                                                                                                                                                                                                                                                                                                                                                                                                                               |
|----------------------------|-----------------------------------------------------------------------------------------------------------------------------------------------------------------------------------------------------------------------------------------------------------------------------------------------------------------------------------------------------------------------------------------------------------------------------------------------|
| DIMENSIONS                 | 1800mmW x 925mmD x 1100mmH  2100mmW x 925mmD x 1100mmH  2400mmW x 925mmD x 1100mmH  2700mmW x 925mmD x 1100mmH  3000mmW x 925mmD x 1100mmH                                                                                                                                                                                                                                                                                                    |
| MATERIALS AND CONSTRUCTION | The reception desk is constructed from E0 melamine board                                                                                                                                                                                                                                                                                                                                                                                      |
| ADJUSTMENT                 | N/A                                                                                                                                                                                                                                                                                                                                                                                                                                           |
| FEATURES                   | Suitable for breakout rooms, libraries, offices, classrooms, and more Built to withstand daily use in busy environments The materials provide a high-quality finish that enhances visual appeal Easy to clean and maintain, keeping the desk presentable Optimizes space while providing a functional reception area Combines modern design elements with a timeless look Designed to stand the test of time with its impeccable construction |
| WARRANTY                   | 10 Years                                                                                                                                                                                                                                                                                                                                                                                                                                      |
| LEAD TIME                  | 49 Days                                                                                                                                                                                                                                                                                                                                                                                                                                       |
| FINISH                     | Reception Desk Standard Melamine Colours                                                                                                                                                                                                                                                                                                                                                                                                      |
| CUSTOMISABLE               | N/A                                                                                                                                                                                                                                                                                                                                                                                                                                           |
| ACCESSORIES                | N/A                                                                                                                                                                                                                                                                                                                                                                                                                                           |