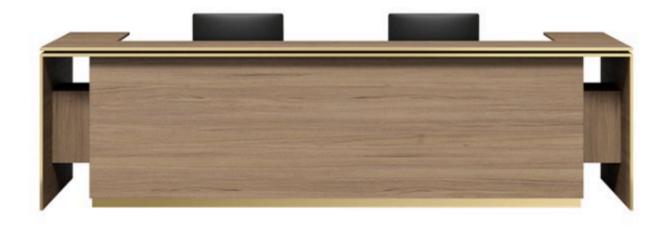

## **Zara Reception Desk**

|                            | Description                                                                                                                                                                                                                                                                                                                                                                             |
|----------------------------|-----------------------------------------------------------------------------------------------------------------------------------------------------------------------------------------------------------------------------------------------------------------------------------------------------------------------------------------------------------------------------------------|
| DIMENSIONS                 | 1800mmW x 900mmD x 1100mmH<br>2100mmW x 900mmD x 1100mmH<br>2400mmW x 900mmD x 1100mmH                                                                                                                                                                                                                                                                                                  |
| MATERIALS AND CONSTRUCTION | The reception desk is constructed from E0 melamine board with boxed frame                                                                                                                                                                                                                                                                                                               |
| ADJUSTMENT                 | N/A                                                                                                                                                                                                                                                                                                                                                                                     |
| FEATURES                   | The Zara Reception Desk features distinctive gold edging, making it stand out The floating top design adds a modern touch A sleek shadow line enhances visual depth Winged ends provide a unique, stylish element Highlighted skirting adds elegance and refinement Quality materials ensure stability and reliability Adaptable for breakout rooms, libraries, offices, and classrooms |
| WARRANTY                   | 10 Years                                                                                                                                                                                                                                                                                                                                                                                |
| LEAD TIME                  | 49 Days                                                                                                                                                                                                                                                                                                                                                                                 |
| FINISH                     | Reception Desk Standard Melamine Colours                                                                                                                                                                                                                                                                                                                                                |
| CUSTOMISABLE               | N/A                                                                                                                                                                                                                                                                                                                                                                                     |
| ACCESSORIES                | N/A                                                                                                                                                                                                                                                                                                                                                                                     |