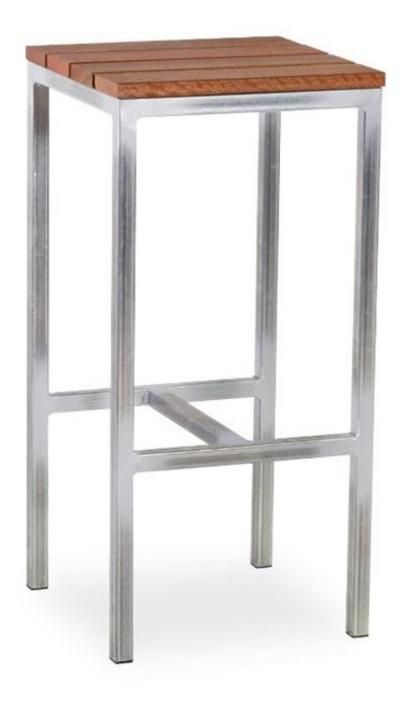

## **Yang Bar Stool**

|                          | Description                               |
|--------------------------|-------------------------------------------|
| DIMENSIONS               | 360mmL x 360mmW x 680mmH                  |
|                          | 360mmL x 360mmW x 800mmH                  |
| MATERIALS & CONSTRUCTION | The seat is constructed from solid timber |
|                          | The frame is constructed from steel       |
| ADJUSTMENT               | N/A                                       |
| FEATURES                 | UV Protected                              |
|                          | Built to last outdoors                    |
|                          | Heavy-duty construction                   |
| WARRANTY                 | 10 Year Warranty                          |
| LEAD TIME                | 35 Working Days                           |
| FINISH                   | Seat:                                     |
|                          | Spotted Gum                               |
|                          | Frame:                                    |
|                          | Raw Galvanised                            |