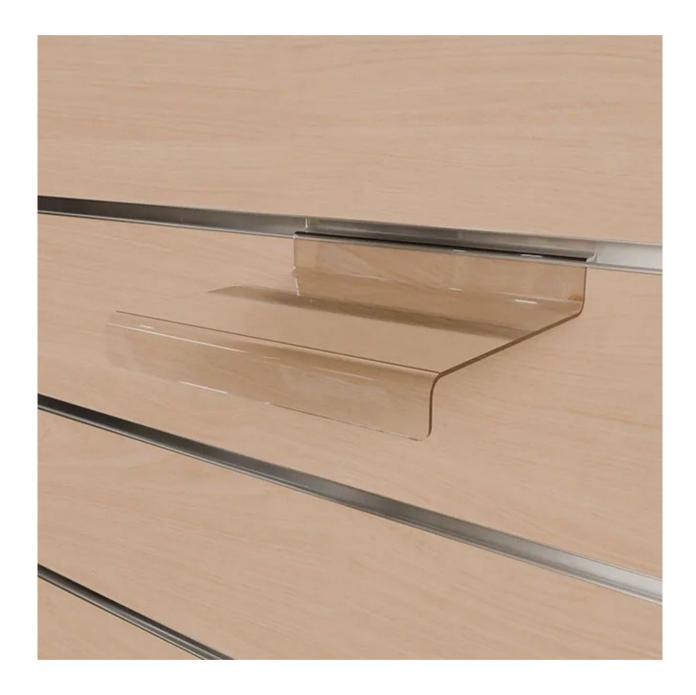

## **W435 Acrylic Book Shelf**

|                    | Description                                                                                                        |
|--------------------|--------------------------------------------------------------------------------------------------------------------|
| SIZES & DIMENSIONS | 180mmW x 140mmD with a 25mm lip                                                                                    |
| MATERIALS          | Unit is formed in one piece from clear acrylic for extra strength and modern look. All edges are polished          |
| FEATURES           | The unit fits into slatwall or grooved panels  Ideal for displaying small magazines, books, pictures, plaques, etc |
| WARRANTY           | N/A                                                                                                                |
| LEAD TIME          | 35 Working Days                                                                                                    |
| CUSTOMISABLE       | N/A                                                                                                                |