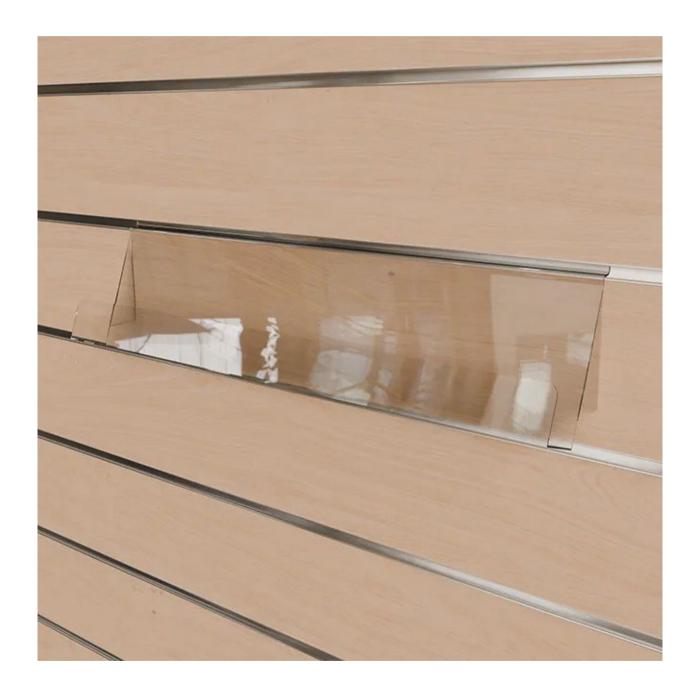

## **W431 Greeting Card Angled Shelf**

| Description        |                                                                                                                         |
|--------------------|-------------------------------------------------------------------------------------------------------------------------|
| SIZES & DIMENSIONS | Overall Dimensions: 600mmW x 55mmD x 140mmH  Front Lip Dimension: 80mmH                                                 |
| MATERIALS          | Unit is formed in one piece from clear acrylic with all edges polished                                                  |
| FEATURES           | The unit fits into slatwall and is ideal for multiple displays of books, DVDs, pictures, plaques, videos, products, etc |
| WARRANTY           | N/A                                                                                                                     |
| LEAD TIME          | 35 Working Days                                                                                                         |
| CUSTOMISABLE       | N/A                                                                                                                     |