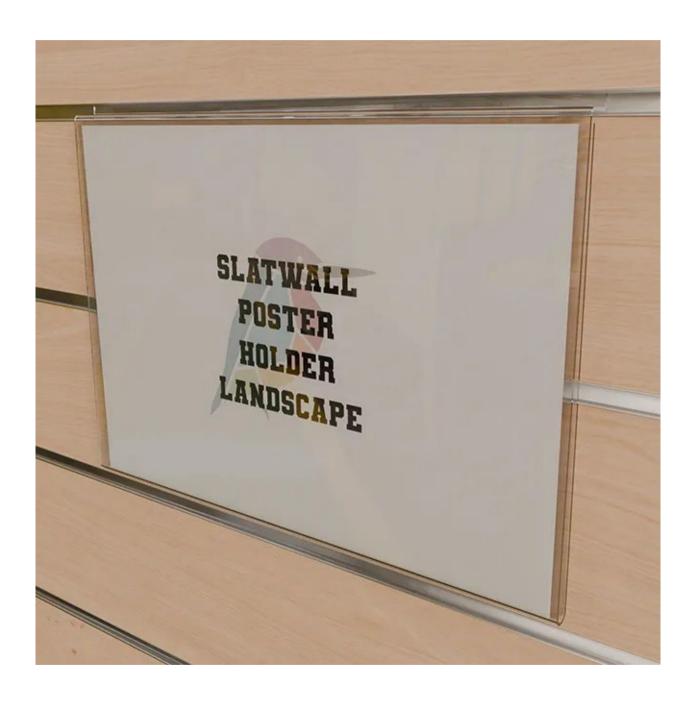

## W422 Sign Holder A3 Landscape

| Description        |                                                                                                                                         |
|--------------------|-----------------------------------------------------------------------------------------------------------------------------------------|
| SIZES & DIMENSIONS | Overall Dimensions: 420mmW x 300mmH Hold A3 size landscape                                                                              |
| MATERIALS          | Unit is formed in one piece from clear acrylic; therefore, no gluing giving unit extra strength and modern look. All edges are polished |
| FEATURES           | The unit fits into slatwall or proved panels  Ideal for displaying posters, signs, advertisements, product information, etc             |
| WARRANTY           | N/A                                                                                                                                     |
| LEAD TIME          | 4 -6 Weeks                                                                                                                              |
| CUSTOMISABLE       | N/A                                                                                                                                     |