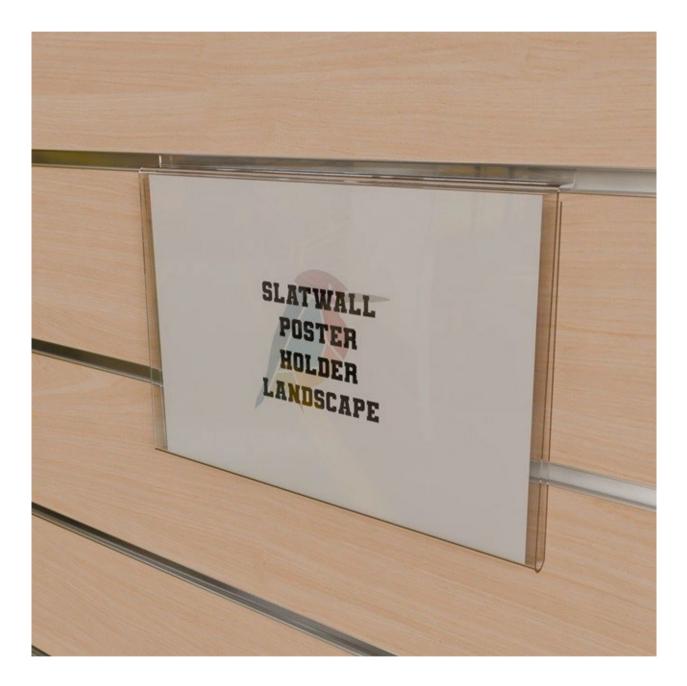

## W421 Sign Holder A4 Landscape

| Description           |                                                                                                                                            |
|-----------------------|--------------------------------------------------------------------------------------------------------------------------------------------|
| SIZES &<br>DIMENSIONS | Overall Dimensions: 300mmW x 210mmH<br>Holds a A4 poster landscape                                                                         |
| MATERIALS             | Unit is formed in one piece from clear acrylic; therefore, no gluing giving unit extra strength and modern look. All<br>edges are polished |
| FEATURES              | The unit fits into slatwall or proved panels<br>Ideal for displaying posters, signs, advertisements, product information, etc              |
| WARRANTY              | 10 Years                                                                                                                                   |
| LEAD TIME             | 35 Working Days                                                                                                                            |
| CUSTOMISABLE          | N/A                                                                                                                                        |