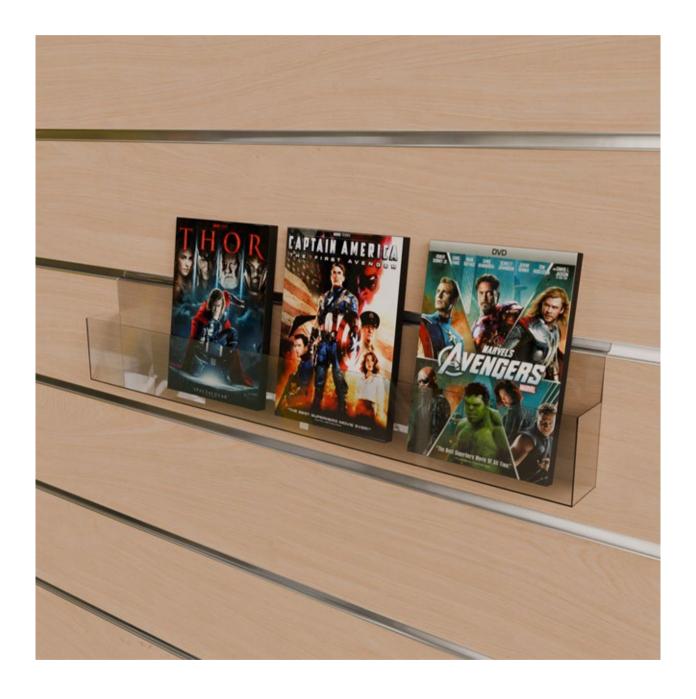

## **W238 Slatwall Greeting Card Holder**

| Description           |                                                                                                                                            |
|-----------------------|--------------------------------------------------------------------------------------------------------------------------------------------|
| SIZES &<br>DIMENSIONS | Unit is 600mm wide x 50mm deep x 115mm high at the back x 75mm high at the front that acts as a lip/support                                |
| MATERIALS             | Unit is formed in one piece from clear acrylic; therefore, no gluing giving unit extra strength and modern look. All edges are polished    |
| FEATURES              | The unit fits into slatwall or grooved panels  Ideal for displaying videos, CDs, DVDs, magazines, books, pictures, calendars, plaques, etc |
| WARRANTY              | 10 Years                                                                                                                                   |
| LEAD TIME             | 35 Working Days                                                                                                                            |
| CUSTOMISABLE          | N/A                                                                                                                                        |