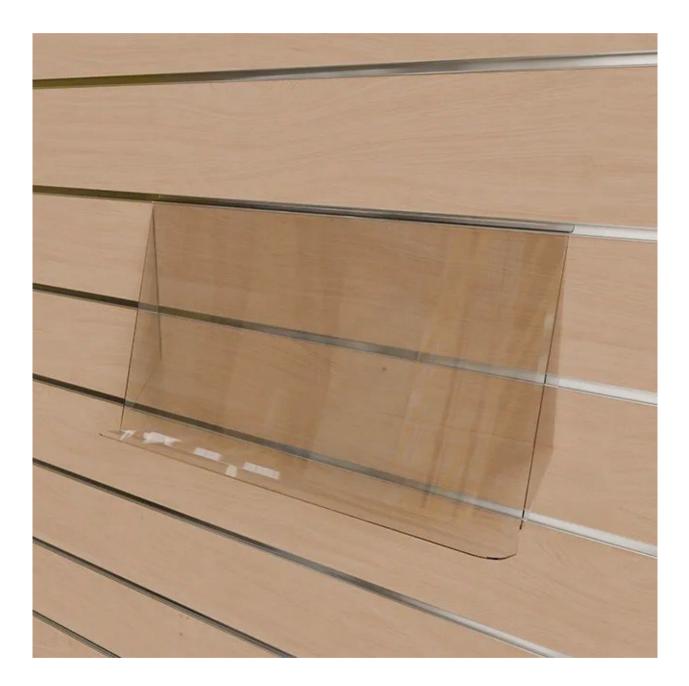

## W237 Slatwall Sloped Display Shelf

| Description           |                                                                                                                   |
|-----------------------|-------------------------------------------------------------------------------------------------------------------|
| SIZES &<br>DIMENSIONS | 620mmW x 325mmH with a 50mm Lip                                                                                   |
| MATERIALS             | Unit is formed in one piece from clear acrylic for extra strength and modern look. All edges are polished         |
| FEATURES              | Unit fits into slatwall or grooved panels<br>Ideal to display magazines, books, pictures, calendars, plaques, etc |
| WARRANTY              | 10 Years                                                                                                          |
| LEAD TIME             | 35 Working Days                                                                                                   |
| CUSTOMISABLE          | N/A                                                                                                               |