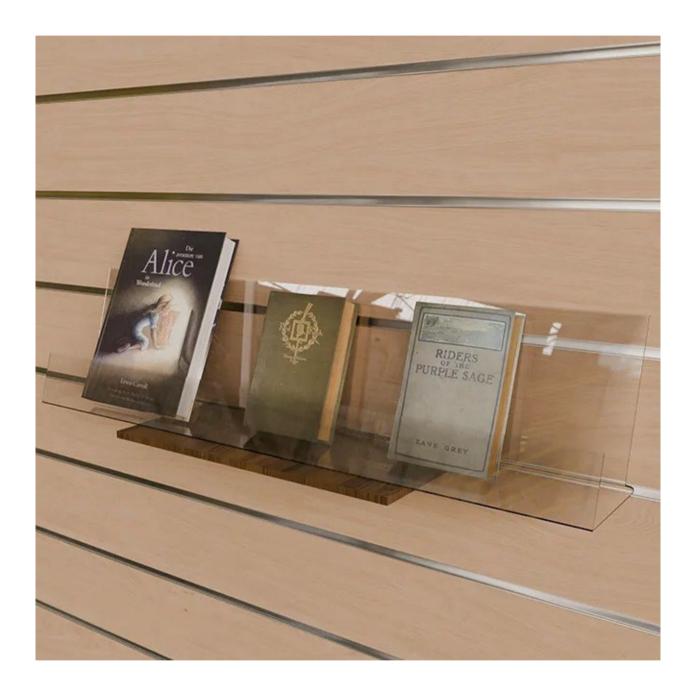

## **W231 Acrylic Trough**

| Description        |                                                                                                                                                |
|--------------------|------------------------------------------------------------------------------------------------------------------------------------------------|
| SIZES & DIMENSIONS | 890mmW x 150mmD x 200mmH with a 80mm Lip                                                                                                       |
| MATERIALS          | Unit is formed in one piece from clear acrylic with all edges polished                                                                         |
| FEATURES           | The unit sits on a counter or shelf and is ideal for multiple displays of books, magazines, pictures, calendars, plaques, videos, products etc |
| WARRANTY           | 10 Years                                                                                                                                       |
| LEAD TIME          | 35 Working Days                                                                                                                                |
| CUSTOMISABLE       | N/A                                                                                                                                            |