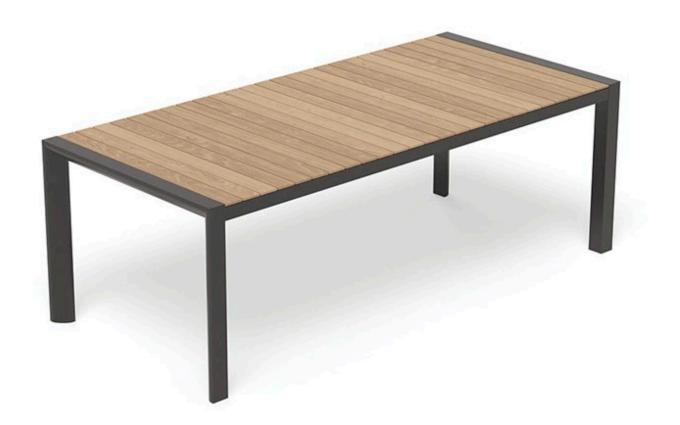

## Vic Outdoor Table

| Description |                                         |
|-------------|-----------------------------------------|
| DIMENSIONS  | 900mmL x 900mmW x 750mmH                |
|             | 1600mmL x 1000mmW x 750mmH              |
|             | 2200mmL x 1000mmW x 750mmH              |
|             | 3000mmL x 1100mmW xx 750mmH             |
| тор         | The top is constructed from solid timer |
| FRAME       | The frame is constructed from aluminium |
| ADJUSTMENT  | N/A                                     |
| FEATURES    | UV Protection                           |
|             | Built for the outdoors                  |
|             | Heavy-duty construction                 |
| WARRANTY    | 10 Year Warranty                        |
| LEAD TIME   | 35 Working Days                         |
| FINISH      | Charcoal                                |
|             | White                                   |