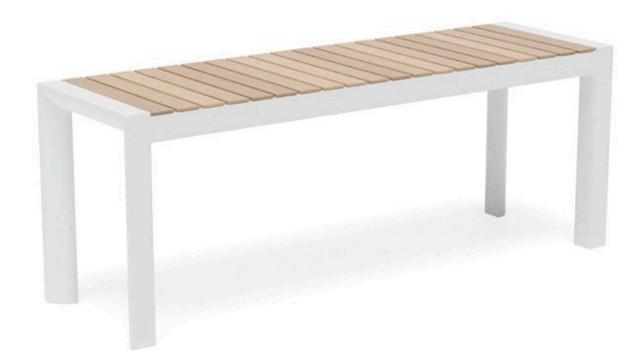

## **Vic Outdoor Bench Seat**

| Description                 |                                           |
|-----------------------------|-------------------------------------------|
| DIMENSIONS                  | 1200mmL x 450mmW x 450mmH                 |
|                             | 1900mmL x 450mmW x 450mmH                 |
| MATERIALS &<br>CONSTRUCTION | The Seat is constructed from solid timber |
|                             | The frame is constructed from aluminium   |
| ADJUSTMENT                  | N/A                                       |
| FEATURES                    | UV Protected                              |
|                             | Heavy-duty constructions                  |
|                             | Built for the outdoors                    |
| WARRANTY                    | 10 Year Warranty                          |
| LEAD TIME                   | 35 Working Days                           |
| FINISH                      | Seat:                                     |
|                             | Solid Teak Timber                         |
|                             | Frame:                                    |
|                             | Matt Charcoal                             |
|                             | Matt White                                |