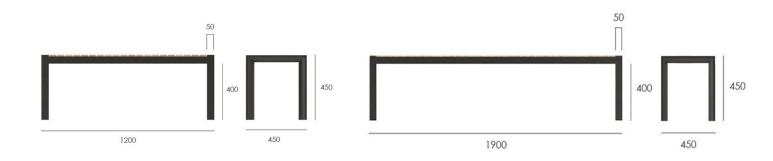

## **Vic Outdoor Bench Seat**

| Description                 |                                           |
|-----------------------------|-------------------------------------------|
| DIMENSIONS                  | 1200mmL x 450mmW x 450mmH                 |
|                             | 1900mmL x 450mmW x 450mmH                 |
| MATERIALS &<br>CONSTRUCTION | The Seat is constructed from solid timber |
|                             | The frame is constructed from aluminium   |
| ADJUSTMENT                  | N/A                                       |
| FEATURES                    | UV Protected                              |
|                             | Heavy-duty constructions                  |
|                             | Built for the outdoors                    |
| WARRANTY                    | 10 Year Warranty                          |
| LEAD TIME                   | 35 Working Days                           |
| FINISH                      | Seat:                                     |
|                             | Solid Teak Timber                         |
|                             | Frame:                                    |
|                             | Matt Charcoal                             |
|                             | Matt White                                |

## **Drawings:**

Due to Constant innovation, products may be subject to design and specification changes without notice. Copyright © 2022

EDUCATION, LIBRARY & OFFICE FURNITURE Web: ABN: