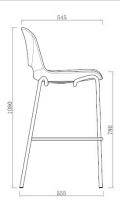

## Vi Stool

| Description              |                                                                                                                                                                            |
|--------------------------|----------------------------------------------------------------------------------------------------------------------------------------------------------------------------|
| DIMENSIONS               | Overall Dimensions: 548mmW x 555mmD x 1080mmH  Seat Height: 780mm                                                                                                          |
| MATERIALS & CONSTRUCTION | The shell is constructed from polypropylene, and the seat/back is injected with foam and finished with high-quality upholstery  The legs are constructed from chrome steel |
| ADJUSTMENT               | N/A                                                                                                                                                                        |
| FEATURES                 | This stool offers a blend of contemporary design and comfortable functionality, catering to various seating needs                                                          |
|                          | The stool's polypropylene shell and chrome steel legs create an appealing contrast, adding visual interest to any environment                                              |
|                          | Vi Stool effortlessly combines style, comfort, and functionality, making it an ideal choice for spaces that seek modern aesthetics and comfortable seating options         |
| WARRANTY                 | 10 Years                                                                                                                                                                   |
| LEAD TIME                | 12 - 14 Weeks                                                                                                                                                              |
| FINISH                   | Shell Upholstery Colour Sunday Range Palace PU Range  Frame Finish White Black                                                                                             |