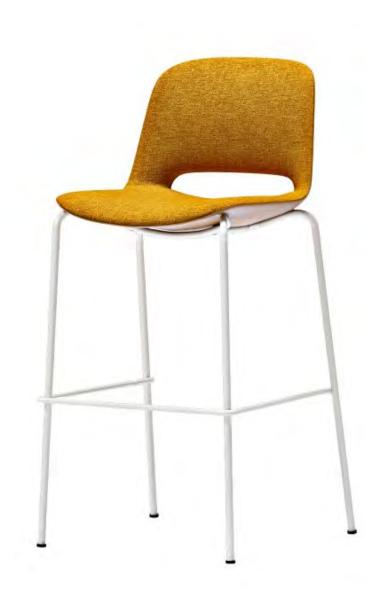

## Vi Stool

| Description              |                                                                                                                                                                            |
|--------------------------|----------------------------------------------------------------------------------------------------------------------------------------------------------------------------|
| DIMENSIONS               | Overall Dimensions: 548mmW x 555mmD x 1080mmH  Seat Height: 780mm                                                                                                          |
| MATERIALS & CONSTRUCTION | The shell is constructed from polypropylene, and the seat/back is injected with foam and finished with high-quality upholstery  The legs are constructed from chrome steel |
| ADJUSTMENT               | N/A                                                                                                                                                                        |
| FEATURES                 | This stool offers a blend of contemporary design and comfortable functionality, catering to various seating needs                                                          |
|                          | The stool's polypropylene shell and chrome steel legs create an appealing contrast, adding visual interest to any environment                                              |
|                          | Vi Stool effortlessly combines style, comfort, and functionality, making it an ideal choice for spaces that seek modern aesthetics and comfortable seating options         |
| WARRANTY                 | 10 Years                                                                                                                                                                   |
| LEAD TIME                | 12 - 14 Weeks                                                                                                                                                              |
| FINISH                   | Shell Upholstery Colour Sunday Range Palace PU Range  Frame Finish White Black                                                                                             |