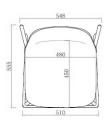

## Vi Stool

| Description              |                                                                                                                                                                            |
|--------------------------|----------------------------------------------------------------------------------------------------------------------------------------------------------------------------|
| DIMENSIONS               | Overall Dimensions: 548mmW x 555mmD x 1080mmH  Seat Height: 780mm                                                                                                          |
| MATERIALS & CONSTRUCTION | The shell is constructed from polypropylene, and the seat/back is injected with foam and finished with high-quality upholstery  The legs are constructed from chrome steel |
| ADJUSTMENT               | N/A                                                                                                                                                                        |
| FEATURES                 | This stool offers a blend of contemporary design and comfortable functionality, catering to various seating needs                                                          |
|                          | The stool's polypropylene shell and chrome steel legs create an appealing contrast, adding visual interest to any environment                                              |
|                          | Vi Stool effortlessly combines style, comfort, and functionality, making it an ideal choice for spaces that seek modern aesthetics and comfortable seating options         |
| WARRANTY                 | 10 Years                                                                                                                                                                   |
| LEAD TIME                | 12 - 14 Weeks                                                                                                                                                              |
| FINISH                   | Shell Upholstery Colour Sunday Range Palace PU Range  Frame Finish White Black                                                                                             |