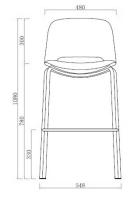

## Vi Stool

| Description              |                                                                                                                                                                            |
|--------------------------|----------------------------------------------------------------------------------------------------------------------------------------------------------------------------|
| DIMENSIONS               | Overall Dimensions: 548mmW x 555mmD x 1080mmH  Seat Height: 780mm                                                                                                          |
| MATERIALS & CONSTRUCTION | The shell is constructed from polypropylene, and the seat/back is injected with foam and finished with high-quality upholstery  The legs are constructed from chrome steel |
| ADJUSTMENT               | N/A                                                                                                                                                                        |
| FEATURES                 | This stool offers a blend of contemporary design and comfortable functionality, catering to various seating needs                                                          |
|                          | The stool's polypropylene shell and chrome steel legs create an appealing contrast, adding visual interest to any environment                                              |
|                          | Vi Stool effortlessly combines style, comfort, and functionality, making it an ideal choice for spaces that seek modern aesthetics and comfortable seating options         |
| WARRANTY                 | 10 Years                                                                                                                                                                   |
| LEAD TIME                | 12 - 14 Weeks                                                                                                                                                              |
| FINISH                   | Shell Upholstery Colour Sunday Range Palace PU Range  Frame Finish White Black                                                                                             |