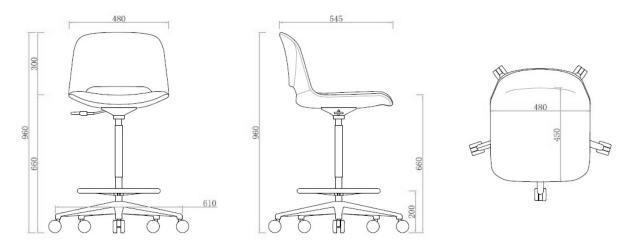

## Vi Chair - Drafting

| Description              |                                                                                                                                                                                                                                                                                                                                                                                                                                                               |                                       |
|--------------------------|---------------------------------------------------------------------------------------------------------------------------------------------------------------------------------------------------------------------------------------------------------------------------------------------------------------------------------------------------------------------------------------------------------------------------------------------------------------|---------------------------------------|
| DIMENSIONS               | Overall Dimensions: 610mmW x 610mmD x 960mm - 1040mmH<br>Seat Height: 660mm - 850mm                                                                                                                                                                                                                                                                                                                                                                           |                                       |
| MATERIALS & CONSTRUCTION | The shell is constructed from a steel frame, injected with foam, and finished with high-quality upholstery<br>The frame is constructed from steel with castors                                                                                                                                                                                                                                                                                                |                                       |
| ADJUSTMENT               | 660mm - 850mm                                                                                                                                                                                                                                                                                                                                                                                                                                                 |                                       |
| FEATURES                 | The adjustable seat height (600mm to 850mm) suits different surfaces and preferences<br>The chair has a 5-star steel leg base with castors for effortless movement<br>Enjoy the swivel function for flexible workspace access<br>Benefit from the lifting function for ergonomic adaptability<br>The bar chair variant suits raised surfaces or communal areas<br>Suitable in offices, studios, or collaborative spaces, to various professional environments |                                       |
| WARRANTY                 | 10 Years                                                                                                                                                                                                                                                                                                                                                                                                                                                      |                                       |
| LEAD TIME                | 12 - 14 Weeks                                                                                                                                                                                                                                                                                                                                                                                                                                                 |                                       |
| FINISH                   | Shell Upholstery ColourSunday RangePalace PU RangeCentre Column ColourWhite                                                                                                                                                                                                                                                                                                                                                                                   | <u>Base Colour</u><br>Aluminium Alloy |