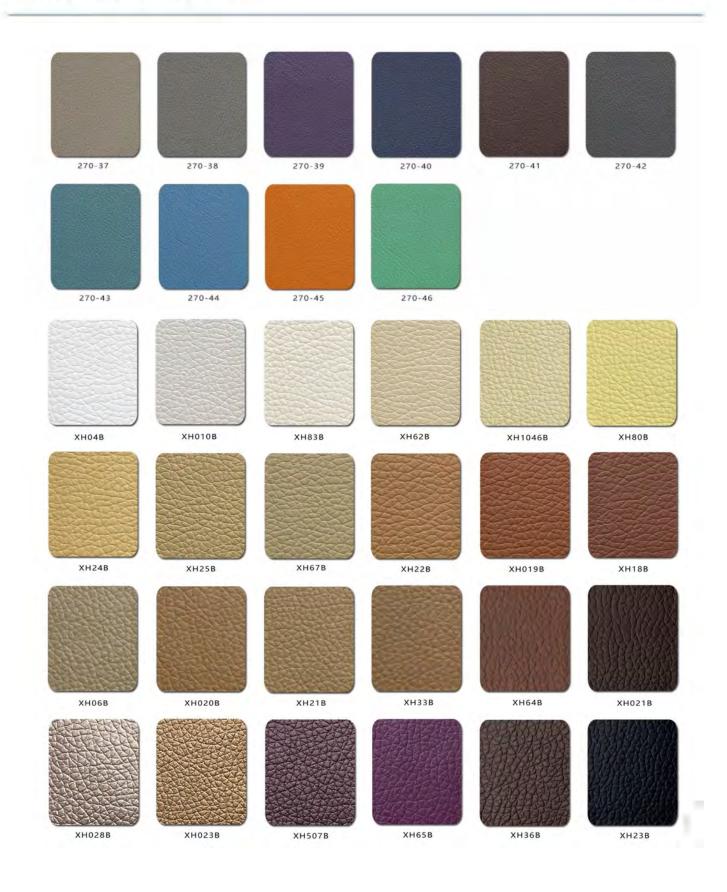

## Vi Chair - Drafting

| Description              |                                                                                                                                                                                                                                                                                                                                                                                                                                                               |                                       |
|--------------------------|---------------------------------------------------------------------------------------------------------------------------------------------------------------------------------------------------------------------------------------------------------------------------------------------------------------------------------------------------------------------------------------------------------------------------------------------------------------|---------------------------------------|
| DIMENSIONS               | Overall Dimensions: 610mmW x 610mmD x 960mm - 1040mmH<br>Seat Height: 660mm - 850mm                                                                                                                                                                                                                                                                                                                                                                           |                                       |
| MATERIALS & CONSTRUCTION | The shell is constructed from a steel frame, injected with foam, and finished with high-quality upholstery<br>The frame is constructed from steel with castors                                                                                                                                                                                                                                                                                                |                                       |
| ADJUSTMENT               | 660mm - 850mm                                                                                                                                                                                                                                                                                                                                                                                                                                                 |                                       |
| FEATURES                 | The adjustable seat height (600mm to 850mm) suits different surfaces and preferences<br>The chair has a 5-star steel leg base with castors for effortless movement<br>Enjoy the swivel function for flexible workspace access<br>Benefit from the lifting function for ergonomic adaptability<br>The bar chair variant suits raised surfaces or communal areas<br>Suitable in offices, studios, or collaborative spaces, to various professional environments |                                       |
| WARRANTY                 | 10 Years                                                                                                                                                                                                                                                                                                                                                                                                                                                      |                                       |
| LEAD TIME                | 12 - 14 Weeks                                                                                                                                                                                                                                                                                                                                                                                                                                                 |                                       |
| FINISH                   | Shell Upholstery ColourSunday RangePalace PU RangeCentre Column ColourWhite                                                                                                                                                                                                                                                                                                                                                                                   | <u>Base Colour</u><br>Aluminium Alloy |

## Palace PU Range

Abax Kingfisher Pty Ltd 1 Cowpasture Place (PO Box 7250) Wetherill Park, NSW 2164, Australia

Abax Kingfisher Pty Ltd 1 Cowpasture Place (PO Box 7250) Wetherill Park, NSW 2164, Australia