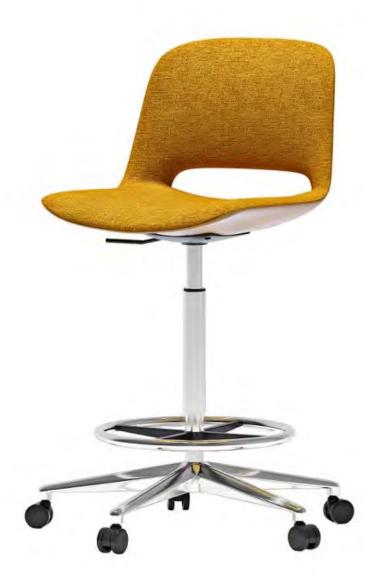

## Vi Chair - Drafting

| Description              |                                                                                                                                                                                                                                                                                                                                                                                                                                                               |                                       |
|--------------------------|---------------------------------------------------------------------------------------------------------------------------------------------------------------------------------------------------------------------------------------------------------------------------------------------------------------------------------------------------------------------------------------------------------------------------------------------------------------|---------------------------------------|
| DIMENSIONS               | Overall Dimensions: 610mmW x 610mmD x 960mm - 1040mmH<br>Seat Height: 660mm - 850mm                                                                                                                                                                                                                                                                                                                                                                           |                                       |
| MATERIALS & CONSTRUCTION | The shell is constructed from a steel frame, injected with foam, and finished with high-quality upholstery<br>The frame is constructed from steel with castors                                                                                                                                                                                                                                                                                                |                                       |
| ADJUSTMENT               | 660mm - 850mm                                                                                                                                                                                                                                                                                                                                                                                                                                                 |                                       |
| FEATURES                 | The adjustable seat height (600mm to 850mm) suits different surfaces and preferences<br>The chair has a 5-star steel leg base with castors for effortless movement<br>Enjoy the swivel function for flexible workspace access<br>Benefit from the lifting function for ergonomic adaptability<br>The bar chair variant suits raised surfaces or communal areas<br>Suitable in offices, studios, or collaborative spaces, to various professional environments |                                       |
| WARRANTY                 | 10 Years                                                                                                                                                                                                                                                                                                                                                                                                                                                      |                                       |
| LEAD TIME                | 12 - 14 Weeks                                                                                                                                                                                                                                                                                                                                                                                                                                                 |                                       |
| FINISH                   | Shell Upholstery ColourSunday RangePalace PU RangeCentre Column ColourWhite                                                                                                                                                                                                                                                                                                                                                                                   | <u>Base Colour</u><br>Aluminium Alloy |