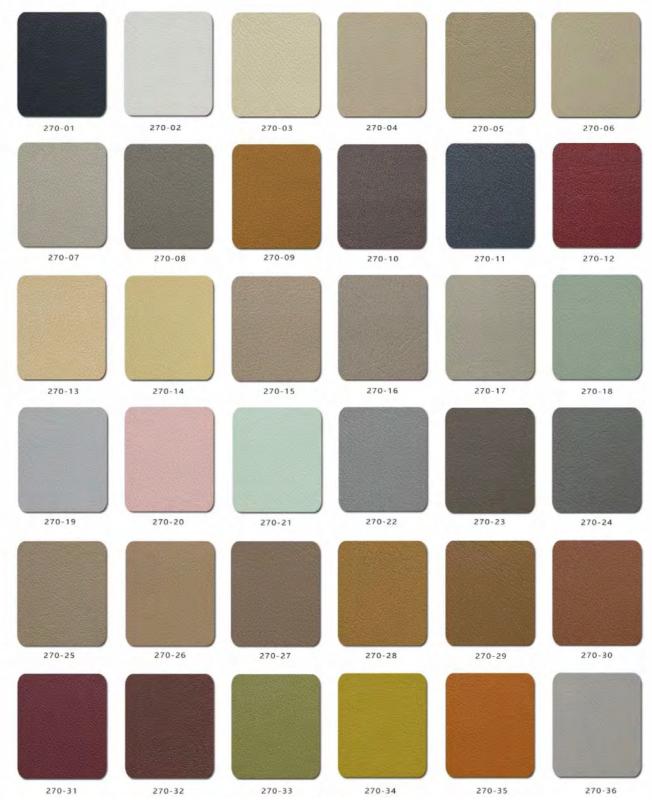

## Vi Chair - Drafting

| Description              |                                                                                                                                                                                                                                                                                                                                                                                                                                                               |                                       |
|--------------------------|---------------------------------------------------------------------------------------------------------------------------------------------------------------------------------------------------------------------------------------------------------------------------------------------------------------------------------------------------------------------------------------------------------------------------------------------------------------|---------------------------------------|
| DIMENSIONS               | Overall Dimensions: 610mmW x 610mmD x 960mm - 1040mmH<br>Seat Height: 660mm - 850mm                                                                                                                                                                                                                                                                                                                                                                           |                                       |
| MATERIALS & CONSTRUCTION | The shell is constructed from a steel frame, injected with foam, and finished with high-quality upholstery<br>The frame is constructed from steel with castors                                                                                                                                                                                                                                                                                                |                                       |
| ADJUSTMENT               | 660mm - 850mm                                                                                                                                                                                                                                                                                                                                                                                                                                                 |                                       |
| FEATURES                 | The adjustable seat height (600mm to 850mm) suits different surfaces and preferences<br>The chair has a 5-star steel leg base with castors for effortless movement<br>Enjoy the swivel function for flexible workspace access<br>Benefit from the lifting function for ergonomic adaptability<br>The bar chair variant suits raised surfaces or communal areas<br>Suitable in offices, studios, or collaborative spaces, to various professional environments |                                       |
| WARRANTY                 | 10 Years                                                                                                                                                                                                                                                                                                                                                                                                                                                      |                                       |
| LEAD TIME                | 12 - 14 Weeks                                                                                                                                                                                                                                                                                                                                                                                                                                                 |                                       |
| FINISH                   | Shell Upholstery ColourSunday RangePalace PU RangeCentre Column ColourWhite                                                                                                                                                                                                                                                                                                                                                                                   | <u>Base Colour</u><br>Aluminium Alloy |