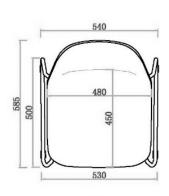

## Vi Chair - Sled

| Description              |                                                                                                                                                                                                                                                                                                                                             |
|--------------------------|---------------------------------------------------------------------------------------------------------------------------------------------------------------------------------------------------------------------------------------------------------------------------------------------------------------------------------------------|
| DIMENSIONS               | Overall Dimensions: 540mmW x 585mmD x 840mmH Seat Height: 450mm                                                                                                                                                                                                                                                                             |
| MATERIALS & CONSTRUCTION | The shell is constructed from a steel frame, injected with foam, and finished with high-quality upholstery The legs are constructed from steel                                                                                                                                                                                              |
| ADJUSTMENT               | N/A                                                                                                                                                                                                                                                                                                                                         |
| FEATURES                 | Steel legs in a sled design provide stability, ideal for various spaces The steel frame ensures durability for high-traffic areas The chair prioritizes comfort across different workstyles and spaces Upholstered shell and steel legs are easy to clean and maintain Vi Chair's sled design combines functionality, durability, and style |
| WARRANTY                 | 10 Years                                                                                                                                                                                                                                                                                                                                    |
| LEAD TIME                | 12 - 14 Weeks                                                                                                                                                                                                                                                                                                                               |
| FINISH                   | Shell Upholstery Colour Sunday Range Palace PU Range  Frame Finish White Black                                                                                                                                                                                                                                                              |