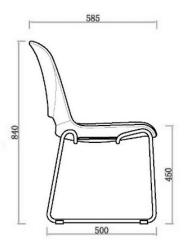

## Vi Chair - Sled

| Description              |                                                                                                                                                                                                                                                                                                                                             |
|--------------------------|---------------------------------------------------------------------------------------------------------------------------------------------------------------------------------------------------------------------------------------------------------------------------------------------------------------------------------------------|
| DIMENSIONS               | Overall Dimensions: 540mmW x 585mmD x 840mmH Seat Height: 450mm                                                                                                                                                                                                                                                                             |
| MATERIALS & CONSTRUCTION | The shell is constructed from a steel frame, injected with foam, and finished with high-quality upholstery The legs are constructed from steel                                                                                                                                                                                              |
| ADJUSTMENT               | N/A                                                                                                                                                                                                                                                                                                                                         |
| FEATURES                 | Steel legs in a sled design provide stability, ideal for various spaces The steel frame ensures durability for high-traffic areas The chair prioritizes comfort across different workstyles and spaces Upholstered shell and steel legs are easy to clean and maintain Vi Chair's sled design combines functionality, durability, and style |
| WARRANTY                 | 10 Years                                                                                                                                                                                                                                                                                                                                    |
| LEAD TIME                | 12 - 14 Weeks                                                                                                                                                                                                                                                                                                                               |
| FINISH                   | Shell Upholstery Colour Sunday Range Palace PU Range  Frame Finish White Black                                                                                                                                                                                                                                                              |