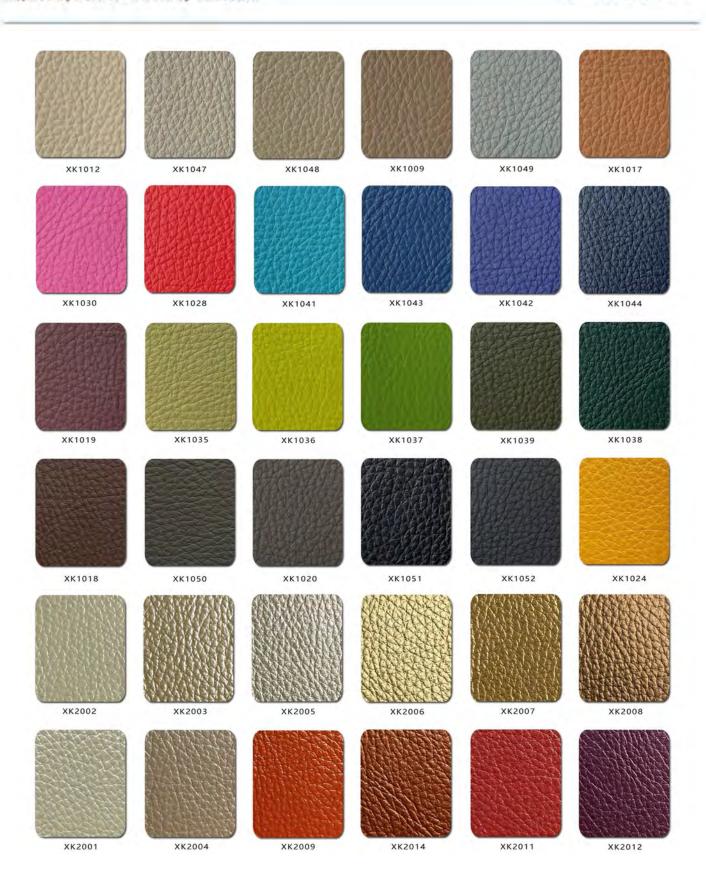

|
| LEAD TIME                | 12 - 14 Weeks                                                                                                                                                                                                                                                                                                                               |
| FINISH                   | Shell Upholstery Colour Sunday Range Palace PU Range  Frame Finish White Black                                                                                                                                                                                                                                                              |







## **Sunday Range**





## Palace PU Range