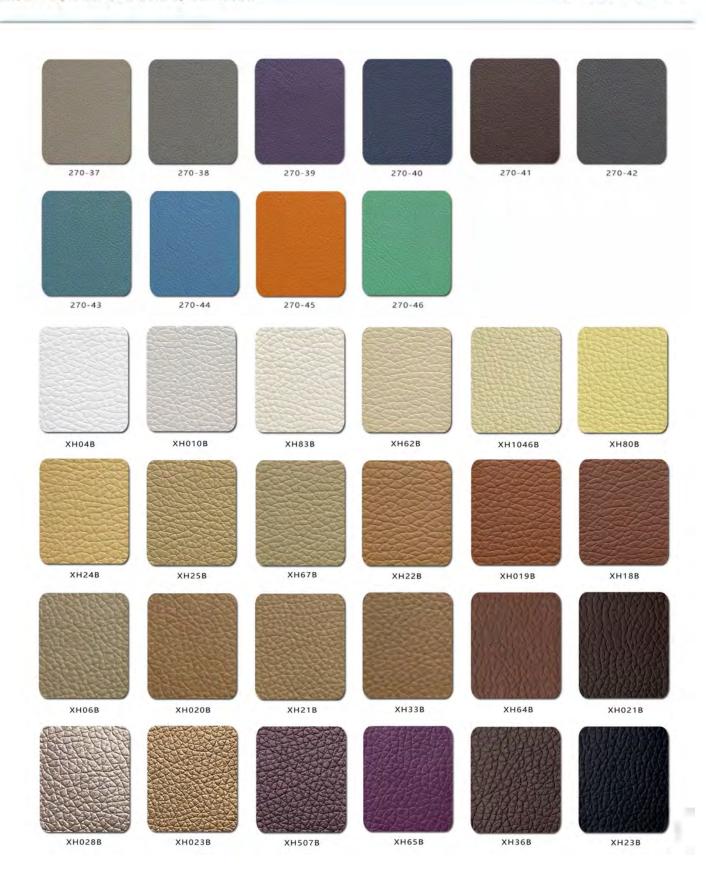

## Vi Chair - Sled

| Description              |                                                                                                                                                                                                                                                                                                                                             |
|--------------------------|---------------------------------------------------------------------------------------------------------------------------------------------------------------------------------------------------------------------------------------------------------------------------------------------------------------------------------------------|
| DIMENSIONS               | Overall Dimensions: 540mmW x 585mmD x 840mmH Seat Height: 450mm                                                                                                                                                                                                                                                                             |
| MATERIALS & CONSTRUCTION | The shell is constructed from a steel frame, injected with foam, and finished with high-quality upholstery The legs are constructed from steel                                                                                                                                                                                              |
| ADJUSTMENT               | N/A                                                                                                                                                                                                                                                                                                                                         |
| FEATURES                 | Steel legs in a sled design provide stability, ideal for various spaces The steel frame ensures durability for high-traffic areas The chair prioritizes comfort across different workstyles and spaces Upholstered shell and steel legs are easy to clean and maintain Vi Chair's sled design combines functionality, durability, and style |
| WARRANTY                 | 10 Years                                                                                                                                                                                                                                                                                                                                    |
| LEAD TIME                | 12 - 14 Weeks                                                                                                                                                                                                                                                                                                                               |
| FINISH                   | Shell Upholstery Colour Sunday Range Palace PU Range  Frame Finish White Black                                                                                                                                                                                                                                                              |

## Palace PU Range