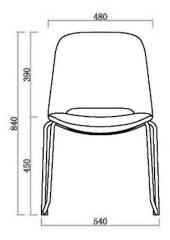

## Vi Chair - Sled

| Description              |                                                                                                                                                                                                                                                                                                                                             |
|--------------------------|---------------------------------------------------------------------------------------------------------------------------------------------------------------------------------------------------------------------------------------------------------------------------------------------------------------------------------------------|
| DIMENSIONS               | Overall Dimensions: 540mmW x 585mmD x 840mmH Seat Height: 450mm                                                                                                                                                                                                                                                                             |
| MATERIALS & CONSTRUCTION | The shell is constructed from a steel frame, injected with foam, and finished with high-quality upholstery The legs are constructed from steel                                                                                                                                                                                              |
| ADJUSTMENT               | N/A                                                                                                                                                                                                                                                                                                                                         |
| FEATURES                 | Steel legs in a sled design provide stability, ideal for various spaces The steel frame ensures durability for high-traffic areas The chair prioritizes comfort across different workstyles and spaces Upholstered shell and steel legs are easy to clean and maintain Vi Chair's sled design combines functionality, durability, and style |
| WARRANTY                 | 10 Years                                                                                                                                                                                                                                                                                                                                    |
| LEAD TIME                | 12 - 14 Weeks                                                                                                                                                                                                                                                                                                                               |
| FINISH                   | Shell Upholstery Colour Sunday Range Palace PU Range  Frame Finish White Black                                                                                                                                                                                                                                                              |