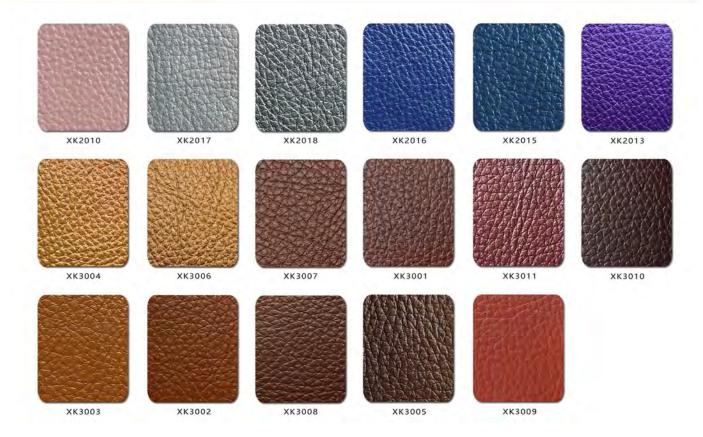

|
| LEAD TIME                | 12 - 14 Weeks                                                                                                                                                                                                                                                                                                                               |
| FINISH                   | Shell Upholstery Colour Sunday Range Palace PU Range  Frame Finish White Black                                                                                                                                                                                                                                                              |







## **Sunday Range**





## Palace PU Range