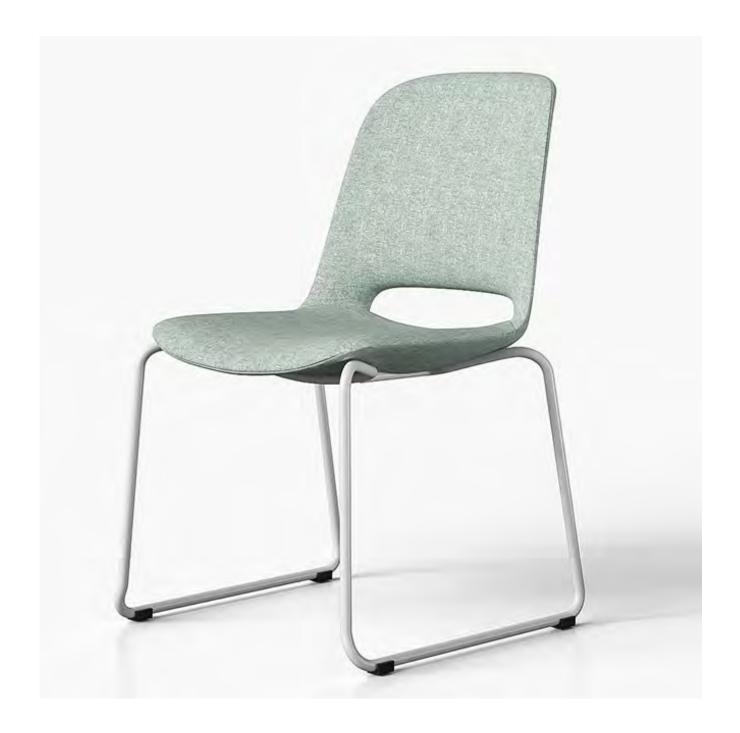

## Vi Chair - Sled

| Description              |                                                                                                                                                                                                                                                                                                                                             |
|--------------------------|---------------------------------------------------------------------------------------------------------------------------------------------------------------------------------------------------------------------------------------------------------------------------------------------------------------------------------------------|
| DIMENSIONS               | Overall Dimensions: 540mmW x 585mmD x 840mmH Seat Height: 450mm                                                                                                                                                                                                                                                                             |
| MATERIALS & CONSTRUCTION | The shell is constructed from a steel frame, injected with foam, and finished with high-quality upholstery The legs are constructed from steel                                                                                                                                                                                              |
| ADJUSTMENT               | N/A                                                                                                                                                                                                                                                                                                                                         |
| FEATURES                 | Steel legs in a sled design provide stability, ideal for various spaces The steel frame ensures durability for high-traffic areas The chair prioritizes comfort across different workstyles and spaces Upholstered shell and steel legs are easy to clean and maintain Vi Chair's sled design combines functionality, durability, and style |
| WARRANTY                 | 10 Years                                                                                                                                                                                                                                                                                                                                    |
| LEAD TIME                | 12 - 14 Weeks                                                                                                                                                                                                                                                                                                                               |
| FINISH                   | Shell Upholstery Colour Sunday Range Palace PU Range  Frame Finish White Black                                                                                                                                                                                                                                                              |