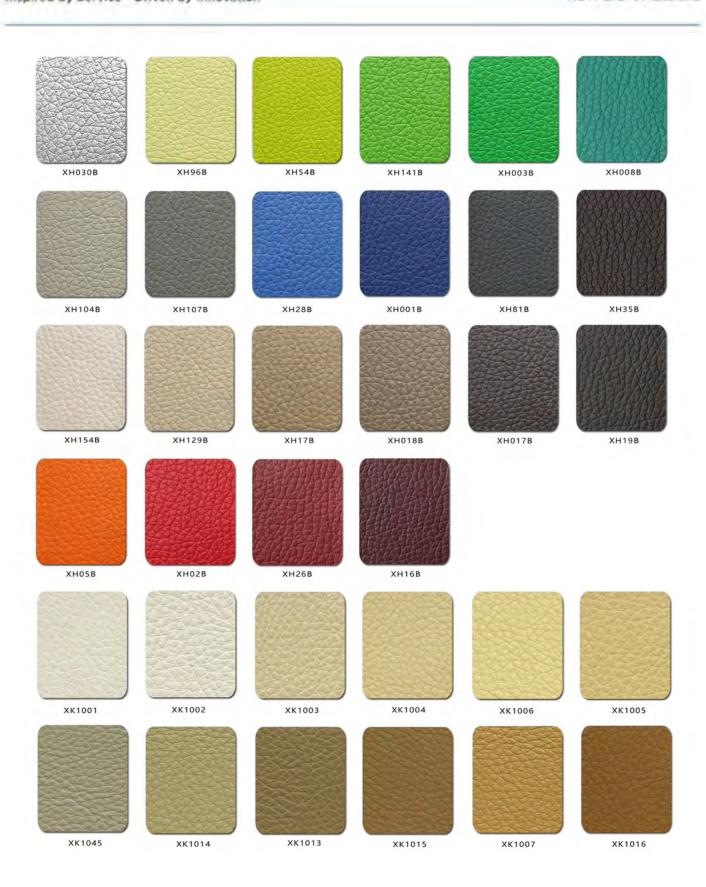

## Vi Chair - Sled

| Description              |                                                                                                                                                                                                                                                                                                                                             |
|--------------------------|---------------------------------------------------------------------------------------------------------------------------------------------------------------------------------------------------------------------------------------------------------------------------------------------------------------------------------------------|
| DIMENSIONS               | Overall Dimensions: 540mmW x 585mmD x 840mmH Seat Height: 450mm                                                                                                                                                                                                                                                                             |
| MATERIALS & CONSTRUCTION | The shell is constructed from a steel frame, injected with foam, and finished with high-quality upholstery The legs are constructed from steel                                                                                                                                                                                              |
| ADJUSTMENT               | N/A                                                                                                                                                                                                                                                                                                                                         |
| FEATURES                 | Steel legs in a sled design provide stability, ideal for various spaces The steel frame ensures durability for high-traffic areas The chair prioritizes comfort across different workstyles and spaces Upholstered shell and steel legs are easy to clean and maintain Vi Chair's sled design combines functionality, durability, and style |
| WARRANTY                 | 10 Years                                                                                                                                                                                                                                                                                                                                    |
| LEAD TIME                | 12 - 14 Weeks                                                                                                                                                                                                                                                                                                                               |
| FINISH                   | Shell Upholstery Colour Sunday Range Palace PU Range  Frame Finish White Black                                                                                                                                                                                                                                                              |

## Palace PU Range