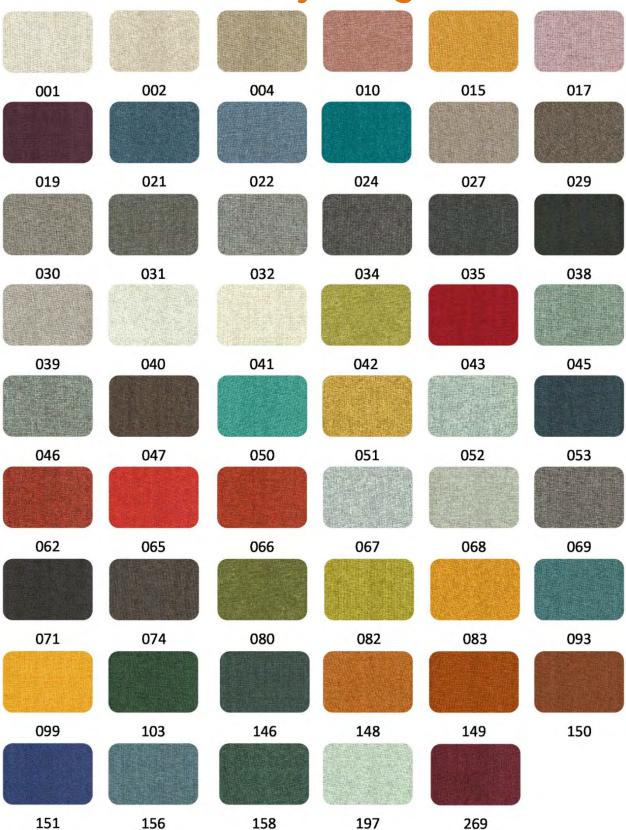

## Vi Chair - Sled

| Description              |                                                                                                                                                                                                                                                                                                                                             |
|--------------------------|---------------------------------------------------------------------------------------------------------------------------------------------------------------------------------------------------------------------------------------------------------------------------------------------------------------------------------------------|
| DIMENSIONS               | Overall Dimensions: 540mmW x 585mmD x 840mmH Seat Height: 450mm                                                                                                                                                                                                                                                                             |
| MATERIALS & CONSTRUCTION | The shell is constructed from a steel frame, injected with foam, and finished with high-quality upholstery The legs are constructed from steel                                                                                                                                                                                              |
| ADJUSTMENT               | N/A                                                                                                                                                                                                                                                                                                                                         |
| FEATURES                 | Steel legs in a sled design provide stability, ideal for various spaces The steel frame ensures durability for high-traffic areas The chair prioritizes comfort across different workstyles and spaces Upholstered shell and steel legs are easy to clean and maintain Vi Chair's sled design combines functionality, durability, and style |
| WARRANTY                 | 10 Years                                                                                                                                                                                                                                                                                                                                    |
| LEAD TIME                | 12 - 14 Weeks                                                                                                                                                                                                                                                                                                                               |
| FINISH                   | Shell Upholstery Colour Sunday Range Palace PU Range  Frame Finish White Black                                                                                                                                                                                                                                                              |

## **Sunday Range**