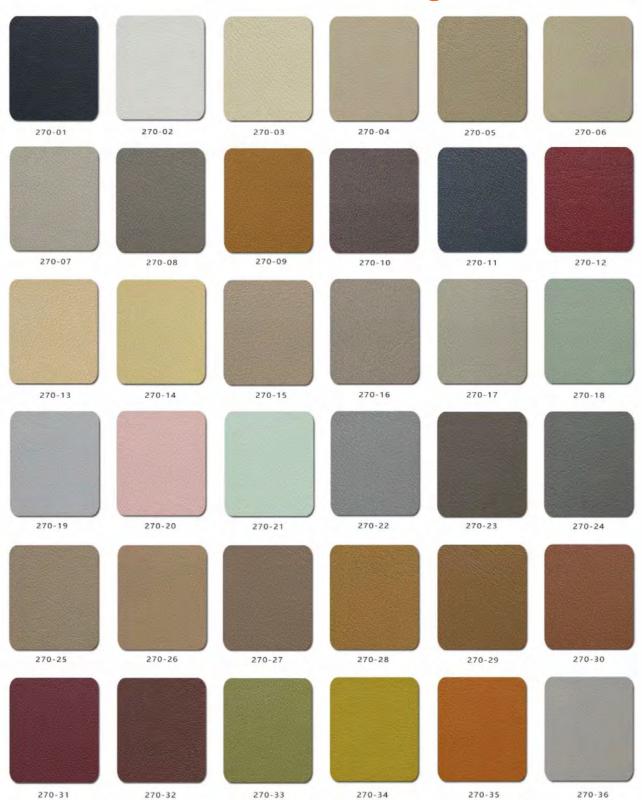

## Vi Chair - Sled

| Description              |                                                                                                                                                                                                                                                                                                                                             |
|--------------------------|---------------------------------------------------------------------------------------------------------------------------------------------------------------------------------------------------------------------------------------------------------------------------------------------------------------------------------------------|
| DIMENSIONS               | Overall Dimensions: 540mmW x 585mmD x 840mmH Seat Height: 450mm                                                                                                                                                                                                                                                                             |
| MATERIALS & CONSTRUCTION | The shell is constructed from a steel frame, injected with foam, and finished with high-quality upholstery The legs are constructed from steel                                                                                                                                                                                              |
| ADJUSTMENT               | N/A                                                                                                                                                                                                                                                                                                                                         |
| FEATURES                 | Steel legs in a sled design provide stability, ideal for various spaces The steel frame ensures durability for high-traffic areas The chair prioritizes comfort across different workstyles and spaces Upholstered shell and steel legs are easy to clean and maintain Vi Chair's sled design combines functionality, durability, and style |
| WARRANTY                 | 10 Years                                                                                                                                                                                                                                                                                                                                    |
| LEAD TIME                | 12 - 14 Weeks                                                                                                                                                                                                                                                                                                                               |
| FINISH                   | Shell Upholstery Colour Sunday Range Palace PU Range  Frame Finish White Black                                                                                                                                                                                                                                                              |

## Palace PU Range