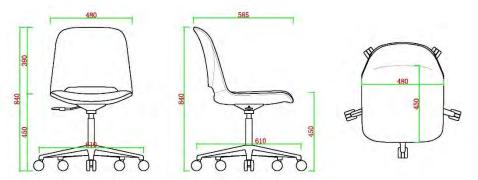

## Vi Chair - 5 Star Swivel

| Description              |                                                                                                                                                                                                                                                                                                                                                                                                                                                                          |
|--------------------------|--------------------------------------------------------------------------------------------------------------------------------------------------------------------------------------------------------------------------------------------------------------------------------------------------------------------------------------------------------------------------------------------------------------------------------------------------------------------------|
| DIMENSIONS               | Overall Dimensions: 610mmW x 585mmD x 840mmH<br>Seat Height: 450mmH                                                                                                                                                                                                                                                                                                                                                                                                      |
| MATERIALS & CONSTRUCTION | The shell is constructed from a steel frame, injected with foam, and finished in high-quality upholstery.<br>The frame is constructed from aluminium with castors                                                                                                                                                                                                                                                                                                        |
| ADJUSTMENT               | N/A                                                                                                                                                                                                                                                                                                                                                                                                                                                                      |
| FEATURES                 | Enjoy swivel and lift functions for flexibility in collaborative workspaces<br>Foam-injected upholstery offers ergonomic support, enhancing productivity<br>Castors on the aluminium frame ensure effortless movement in dynamic spaces<br>Swivel, lift functions, and mobility optimize space use in diverse settings<br>Steel frame shell and aluminium frame ensure stability and durability<br>Use it in offices, classrooms, or breakout rooms—it adapts seamlessly |
| WARRANTY                 | 10 Years                                                                                                                                                                                                                                                                                                                                                                                                                                                                 |
| LEAD TIME                | 12 - 14 Weeks                                                                                                                                                                                                                                                                                                                                                                                                                                                            |
| FINISH                   | Shell Upholstery Colour   Sunday Range   Palace PU Range   Frame Finish   White   Black                                                                                                                                                                                                                                                                                                                                                                                  |
| CUSTOMISABLE             | N/A                                                                                                                                                                                                                                                                                                                                                                                                                                                                      |
| ACCESSORIES              | N/A                                                                                                                                                                                                                                                                                                                                                                                                                                                                      |
| CERTIFICATION            | N/A                                                                                                                                                                                                                                                                                                                                                                                                                                                                      |