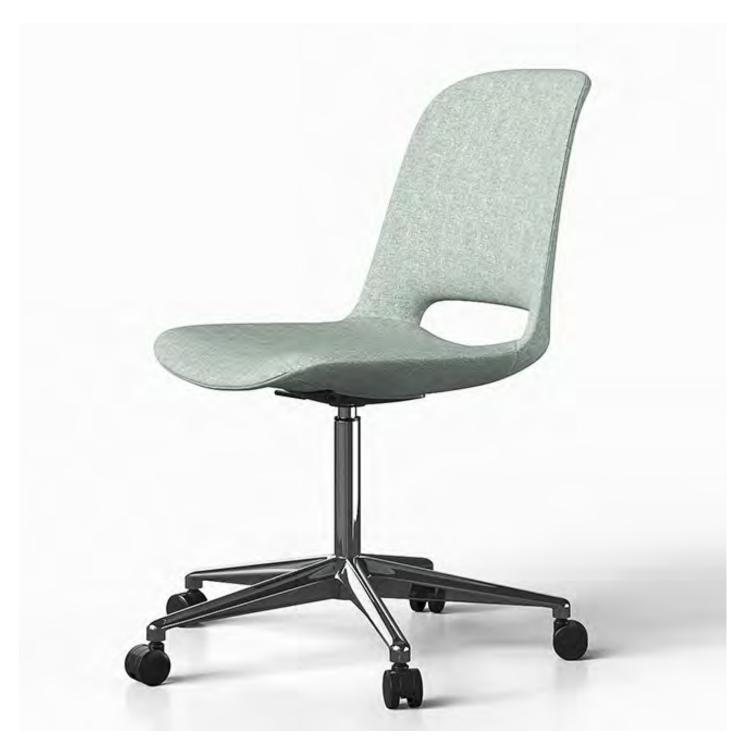

## Vi Chair - 5 Star Swivel

| Description              |                                                                                                                                                                                                                                                                                                                                                                                                                                                                          |
|--------------------------|--------------------------------------------------------------------------------------------------------------------------------------------------------------------------------------------------------------------------------------------------------------------------------------------------------------------------------------------------------------------------------------------------------------------------------------------------------------------------|
| DIMENSIONS               | Overall Dimensions: 610mmW x 585mmD x 840mmH<br>Seat Height: 450mmH                                                                                                                                                                                                                                                                                                                                                                                                      |
| MATERIALS & CONSTRUCTION | The shell is constructed from a steel frame, injected with foam, and finished in high-quality upholstery.<br>The frame is constructed from aluminium with castors                                                                                                                                                                                                                                                                                                        |
| ADJUSTMENT               | N/A                                                                                                                                                                                                                                                                                                                                                                                                                                                                      |
| FEATURES                 | Enjoy swivel and lift functions for flexibility in collaborative workspaces<br>Foam-injected upholstery offers ergonomic support, enhancing productivity<br>Castors on the aluminium frame ensure effortless movement in dynamic spaces<br>Swivel, lift functions, and mobility optimize space use in diverse settings<br>Steel frame shell and aluminium frame ensure stability and durability<br>Use it in offices, classrooms, or breakout rooms—it adapts seamlessly |
| WARRANTY                 | 10 Years                                                                                                                                                                                                                                                                                                                                                                                                                                                                 |
| LEAD TIME                | 12 - 14 Weeks                                                                                                                                                                                                                                                                                                                                                                                                                                                            |
| FINISH                   | Shell Upholstery Colour   Sunday Range   Palace PU Range   Frame Finish   White   Black                                                                                                                                                                                                                                                                                                                                                                                  |
| CUSTOMISABLE             | N/A                                                                                                                                                                                                                                                                                                                                                                                                                                                                      |
| ACCESSORIES              | N/A                                                                                                                                                                                                                                                                                                                                                                                                                                                                      |
| CERTIFICATION            | N/A                                                                                                                                                                                                                                                                                                                                                                                                                                                                      |