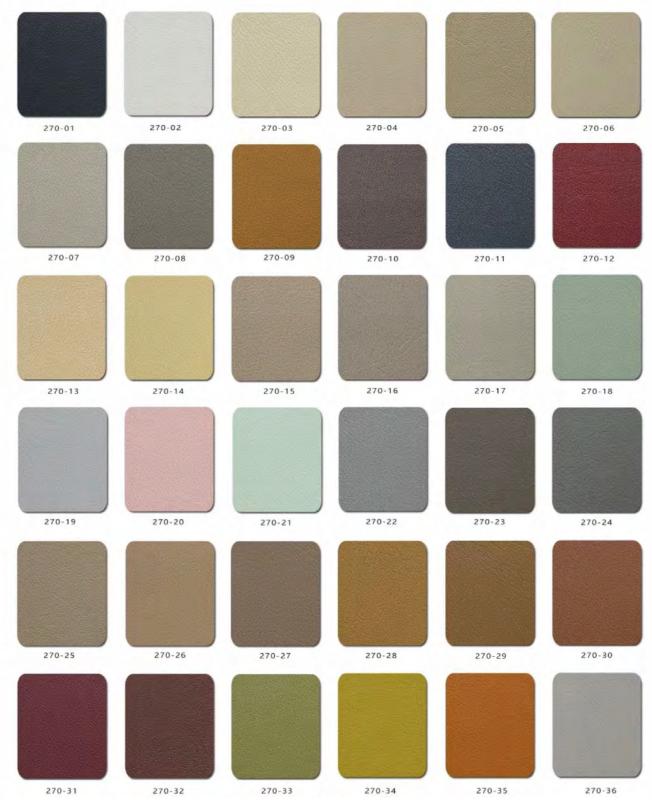

## Vi Chair - 5 Star Swivel

| Description              |                                                                                                                                                                                                                                                                                                                                                                                                                                                                          |
|--------------------------|--------------------------------------------------------------------------------------------------------------------------------------------------------------------------------------------------------------------------------------------------------------------------------------------------------------------------------------------------------------------------------------------------------------------------------------------------------------------------|
| DIMENSIONS               | Overall Dimensions: 610mmW x 585mmD x 840mmH<br>Seat Height: 450mmH                                                                                                                                                                                                                                                                                                                                                                                                      |
| MATERIALS & CONSTRUCTION | The shell is constructed from a steel frame, injected with foam, and finished in high-quality upholstery.<br>The frame is constructed from aluminium with castors                                                                                                                                                                                                                                                                                                        |
| ADJUSTMENT               | N/A                                                                                                                                                                                                                                                                                                                                                                                                                                                                      |
| FEATURES                 | Enjoy swivel and lift functions for flexibility in collaborative workspaces<br>Foam-injected upholstery offers ergonomic support, enhancing productivity<br>Castors on the aluminium frame ensure effortless movement in dynamic spaces<br>Swivel, lift functions, and mobility optimize space use in diverse settings<br>Steel frame shell and aluminium frame ensure stability and durability<br>Use it in offices, classrooms, or breakout rooms—it adapts seamlessly |
| WARRANTY                 | 10 Years                                                                                                                                                                                                                                                                                                                                                                                                                                                                 |
| LEAD TIME                | 12 - 14 Weeks                                                                                                                                                                                                                                                                                                                                                                                                                                                            |
| FINISH                   | Shell Upholstery Colour   Sunday Range   Palace PU Range   Frame Finish   White   Black                                                                                                                                                                                                                                                                                                                                                                                  |
| CUSTOMISABLE             | N/A                                                                                                                                                                                                                                                                                                                                                                                                                                                                      |
| ACCESSORIES              | N/A                                                                                                                                                                                                                                                                                                                                                                                                                                                                      |
| CERTIFICATION            | N/A                                                                                                                                                                                                                                                                                                                                                                                                                                                                      |