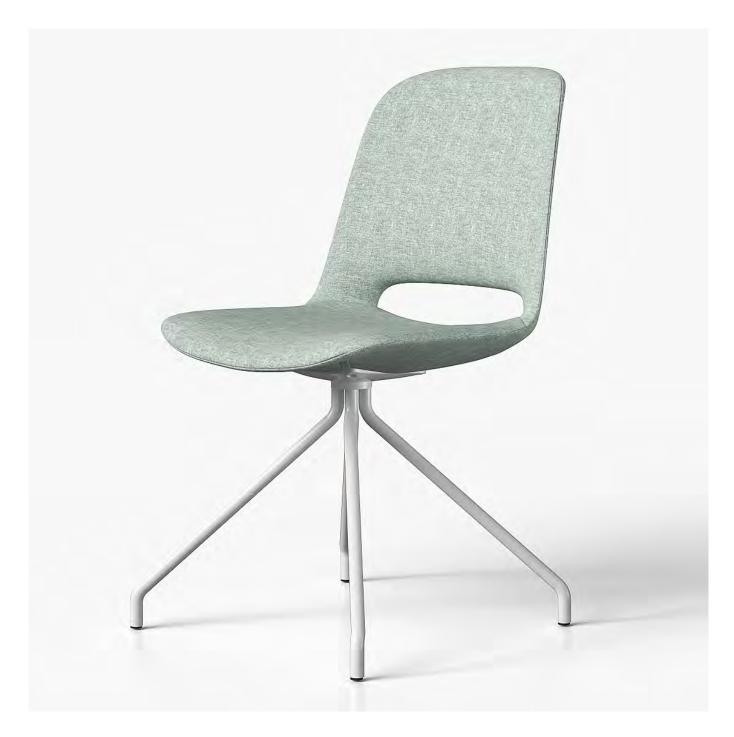

## Vi Chair - 4 Star

| Description              |                                                                                                                                                                                                                                                                                                                                                                                        |
|--------------------------|----------------------------------------------------------------------------------------------------------------------------------------------------------------------------------------------------------------------------------------------------------------------------------------------------------------------------------------------------------------------------------------|
| DIMENSIONS               | Overall Dimensions: 480mmW x 585mmD x 840mmH Seat Height: 450mm                                                                                                                                                                                                                                                                                                                        |
| MATERIALS & CONSTRUCTION | The shell is constructed from polypropylene, and the seat/back is injected with foam and finished with high-quality upholstery  The frame is constructed from steel                                                                                                                                                                                                                    |
| ADJUSTMENT               | N/A                                                                                                                                                                                                                                                                                                                                                                                    |
| FEATURES                 | The Vi Chair's 4-star base offers stability, ideal for focused workspaces Its foam-injected seat/back and quality upholstery provide ergonomic comfort Easy-to-clean polypropylene shell and steel frame ensure hygienic seating Its 4-star base design maximizes space efficiency in compact environments Versatile and comfortable, the Vi Chair suits offices, classrooms, and more |
| WARRANTY                 | 10 Years                                                                                                                                                                                                                                                                                                                                                                               |
| LEAD TIME                | 12 - 14 Weeks                                                                                                                                                                                                                                                                                                                                                                          |
| FINISH                   | Shell Upholstery Colour Sunday Range Palace PU Range  Frame Finish White Black                                                                                                                                                                                                                                                                                                         |
| CUSTOMISABLE             | N/A                                                                                                                                                                                                                                                                                                                                                                                    |
| ACCESSORIES              | N/A                                                                                                                                                                                                                                                                                                                                                                                    |
| CERTIFICATION            | N/A                                                                                                                                                                                                                                                                                                                                                                                    |