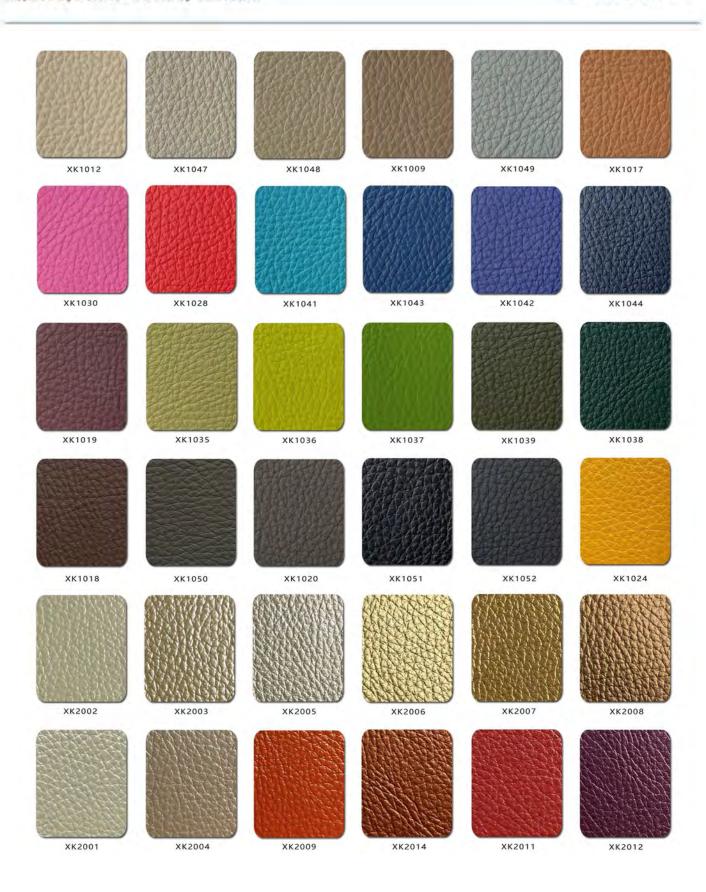

## Vi Chair - 4 Star

| Description              |                                                                                                                                                                                                                                                                                                                                                                                        |
|--------------------------|----------------------------------------------------------------------------------------------------------------------------------------------------------------------------------------------------------------------------------------------------------------------------------------------------------------------------------------------------------------------------------------|
| DIMENSIONS               | Overall Dimensions: 480mmW x 585mmD x 840mmH Seat Height: 450mm                                                                                                                                                                                                                                                                                                                        |
| MATERIALS & CONSTRUCTION | The shell is constructed from polypropylene, and the seat/back is injected with foam and finished with high-quality upholstery  The frame is constructed from steel                                                                                                                                                                                                                    |
| ADJUSTMENT               | N/A                                                                                                                                                                                                                                                                                                                                                                                    |
| FEATURES                 | The Vi Chair's 4-star base offers stability, ideal for focused workspaces Its foam-injected seat/back and quality upholstery provide ergonomic comfort Easy-to-clean polypropylene shell and steel frame ensure hygienic seating Its 4-star base design maximizes space efficiency in compact environments Versatile and comfortable, the Vi Chair suits offices, classrooms, and more |
| WARRANTY                 | 10 Years                                                                                                                                                                                                                                                                                                                                                                               |
| LEAD TIME                | 12 - 14 Weeks                                                                                                                                                                                                                                                                                                                                                                          |
| FINISH                   | Shell Upholstery Colour Sunday Range Palace PU Range  Frame Finish White Black                                                                                                                                                                                                                                                                                                         |
| CUSTOMISABLE             | N/A                                                                                                                                                                                                                                                                                                                                                                                    |
| ACCESSORIES              | N/A                                                                                                                                                                                                                                                                                                                                                                                    |
| CERTIFICATION            | N/A                                                                                                                                                                                                                                                                                                                                                                                    |

## Palace PU Range