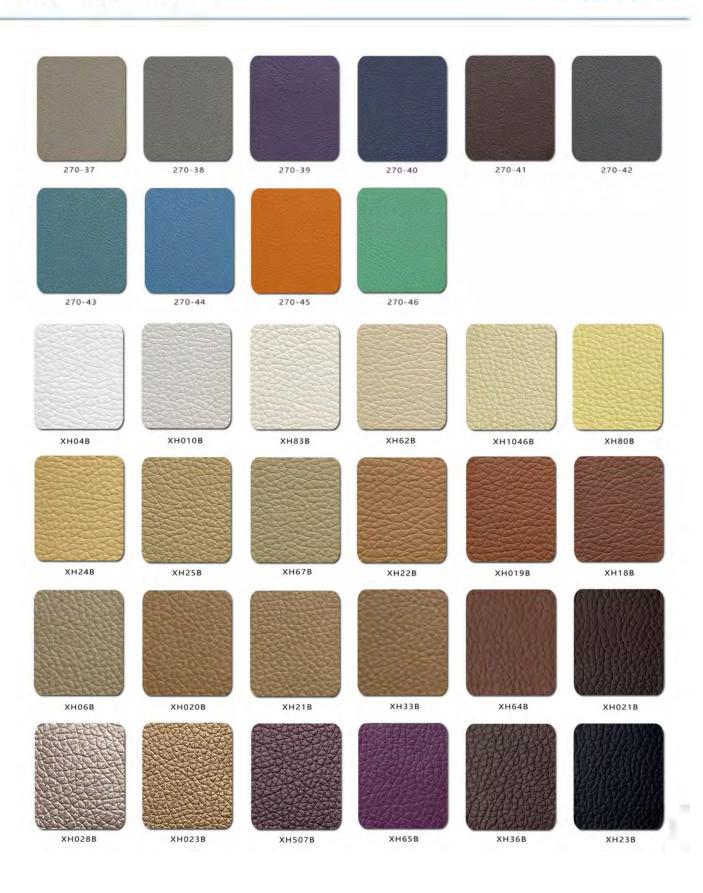

## Vi Chair - 4 Star

| Description              |                                                                                                                                                                                                                                                                                                                                                                                        |
|--------------------------|----------------------------------------------------------------------------------------------------------------------------------------------------------------------------------------------------------------------------------------------------------------------------------------------------------------------------------------------------------------------------------------|
| DIMENSIONS               | Overall Dimensions: 480mmW x 585mmD x 840mmH Seat Height: 450mm                                                                                                                                                                                                                                                                                                                        |
| MATERIALS & CONSTRUCTION | The shell is constructed from polypropylene, and the seat/back is injected with foam and finished with high-quality upholstery  The frame is constructed from steel                                                                                                                                                                                                                    |
| ADJUSTMENT               | N/A                                                                                                                                                                                                                                                                                                                                                                                    |
| FEATURES                 | The Vi Chair's 4-star base offers stability, ideal for focused workspaces Its foam-injected seat/back and quality upholstery provide ergonomic comfort Easy-to-clean polypropylene shell and steel frame ensure hygienic seating Its 4-star base design maximizes space efficiency in compact environments Versatile and comfortable, the Vi Chair suits offices, classrooms, and more |
| WARRANTY                 | 10 Years                                                                                                                                                                                                                                                                                                                                                                               |
| LEAD TIME                | 12 - 14 Weeks                                                                                                                                                                                                                                                                                                                                                                          |
| FINISH                   | Shell Upholstery Colour Sunday Range Palace PU Range  Frame Finish White Black                                                                                                                                                                                                                                                                                                         |
| CUSTOMISABLE             | N/A                                                                                                                                                                                                                                                                                                                                                                                    |
| ACCESSORIES              | N/A                                                                                                                                                                                                                                                                                                                                                                                    |
| CERTIFICATION            | N/A                                                                                                                                                                                                                                                                                                                                                                                    |

## Palace PU Range