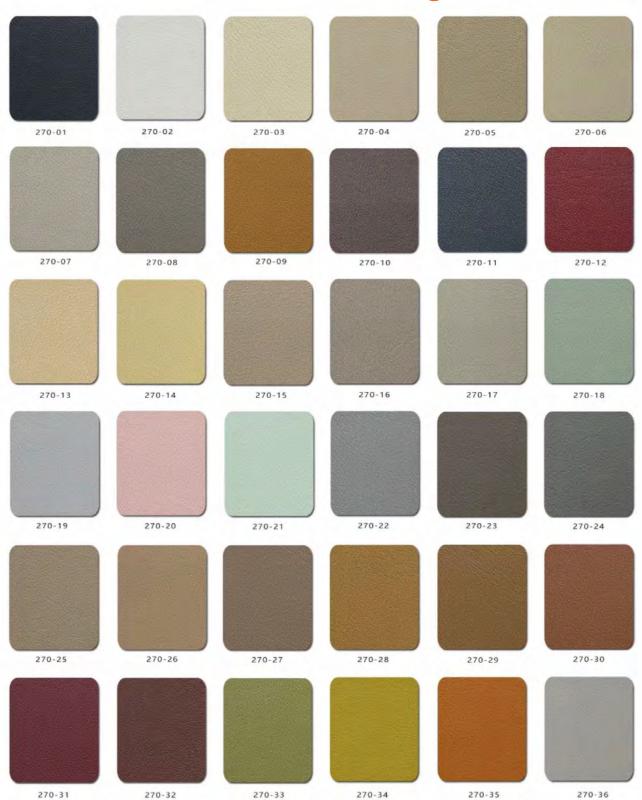

## Vi Chair - 4 Star

| Description              |                                                                                                                                                                                                                                                                                                                                                                                        |
|--------------------------|----------------------------------------------------------------------------------------------------------------------------------------------------------------------------------------------------------------------------------------------------------------------------------------------------------------------------------------------------------------------------------------|
| DIMENSIONS               | Overall Dimensions: 480mmW x 585mmD x 840mmH Seat Height: 450mm                                                                                                                                                                                                                                                                                                                        |
| MATERIALS & CONSTRUCTION | The shell is constructed from polypropylene, and the seat/back is injected with foam and finished with high-quality upholstery  The frame is constructed from steel                                                                                                                                                                                                                    |
| ADJUSTMENT               | N/A                                                                                                                                                                                                                                                                                                                                                                                    |
| FEATURES                 | The Vi Chair's 4-star base offers stability, ideal for focused workspaces Its foam-injected seat/back and quality upholstery provide ergonomic comfort Easy-to-clean polypropylene shell and steel frame ensure hygienic seating Its 4-star base design maximizes space efficiency in compact environments Versatile and comfortable, the Vi Chair suits offices, classrooms, and more |
| WARRANTY                 | 10 Years                                                                                                                                                                                                                                                                                                                                                                               |
| LEAD TIME                | 12 - 14 Weeks                                                                                                                                                                                                                                                                                                                                                                          |
| FINISH                   | Shell Upholstery Colour Sunday Range Palace PU Range  Frame Finish White Black                                                                                                                                                                                                                                                                                                         |
| CUSTOMISABLE             | N/A                                                                                                                                                                                                                                                                                                                                                                                    |
| ACCESSORIES              | N/A                                                                                                                                                                                                                                                                                                                                                                                    |
| CERTIFICATION            | N/A                                                                                                                                                                                                                                                                                                                                                                                    |

## Palace PU Range