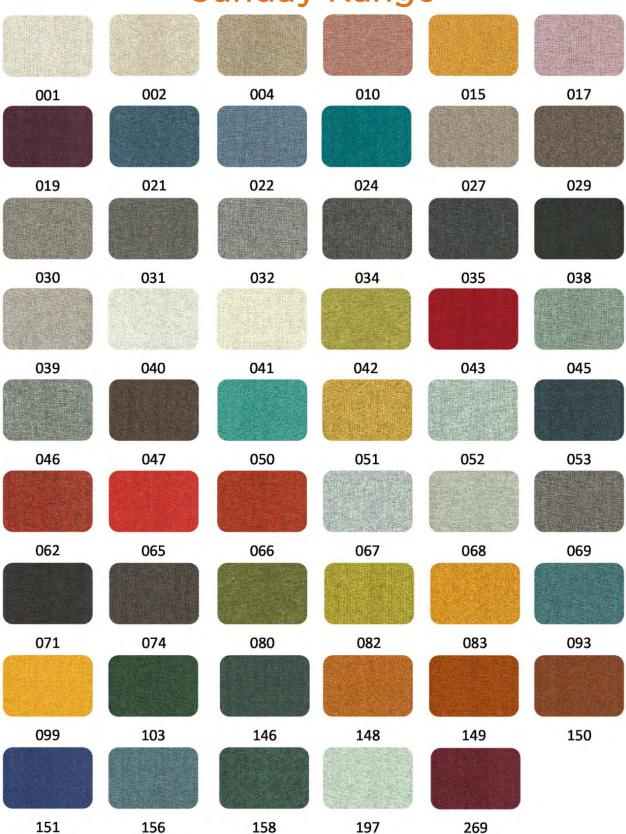

## Vi Chair - 4 Star

| Description              |                                                                                                                                                                                                                                                                                                                                                                                        |
|--------------------------|----------------------------------------------------------------------------------------------------------------------------------------------------------------------------------------------------------------------------------------------------------------------------------------------------------------------------------------------------------------------------------------|
| DIMENSIONS               | Overall Dimensions: 480mmW x 585mmD x 840mmH Seat Height: 450mm                                                                                                                                                                                                                                                                                                                        |
| MATERIALS & CONSTRUCTION | The shell is constructed from polypropylene, and the seat/back is injected with foam and finished with high-quality upholstery  The frame is constructed from steel                                                                                                                                                                                                                    |
| ADJUSTMENT               | N/A                                                                                                                                                                                                                                                                                                                                                                                    |
| FEATURES                 | The Vi Chair's 4-star base offers stability, ideal for focused workspaces Its foam-injected seat/back and quality upholstery provide ergonomic comfort Easy-to-clean polypropylene shell and steel frame ensure hygienic seating Its 4-star base design maximizes space efficiency in compact environments Versatile and comfortable, the Vi Chair suits offices, classrooms, and more |
| WARRANTY                 | 10 Years                                                                                                                                                                                                                                                                                                                                                                               |
| LEAD TIME                | 12 - 14 Weeks                                                                                                                                                                                                                                                                                                                                                                          |
| FINISH                   | Shell Upholstery Colour Sunday Range Palace PU Range  Frame Finish White Black                                                                                                                                                                                                                                                                                                         |
| CUSTOMISABLE             | N/A                                                                                                                                                                                                                                                                                                                                                                                    |
| ACCESSORIES              | N/A                                                                                                                                                                                                                                                                                                                                                                                    |
| CERTIFICATION            | N/A                                                                                                                                                                                                                                                                                                                                                                                    |

## Sunday Range