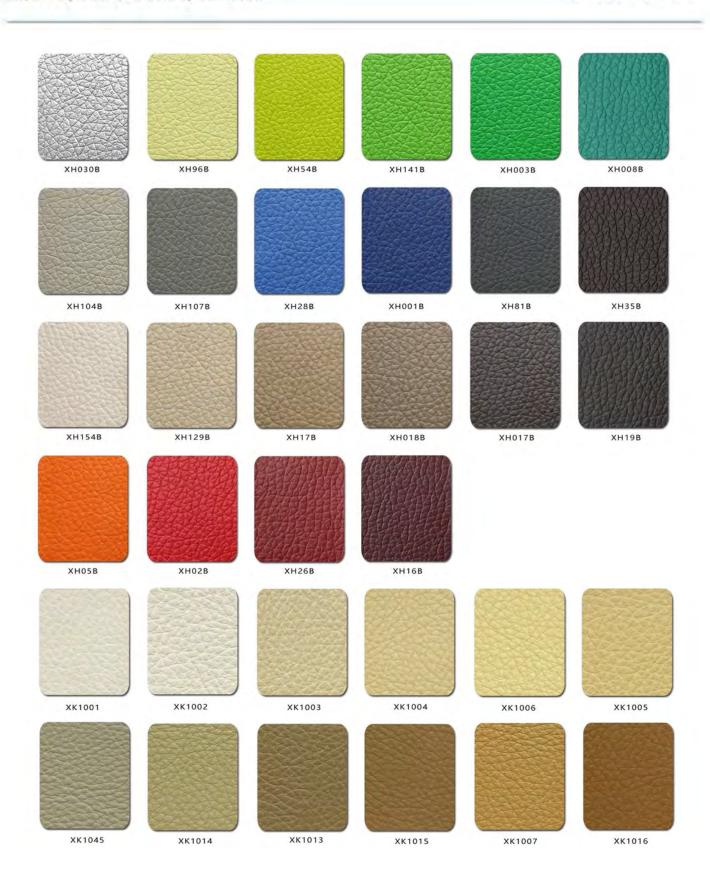

## Vi Chair - 4 Star

| Description              |                                                                                                                                                                                                                                                                                                                                                                                        |
|--------------------------|----------------------------------------------------------------------------------------------------------------------------------------------------------------------------------------------------------------------------------------------------------------------------------------------------------------------------------------------------------------------------------------|
| DIMENSIONS               | Overall Dimensions: 480mmW x 585mmD x 840mmH Seat Height: 450mm                                                                                                                                                                                                                                                                                                                        |
| MATERIALS & CONSTRUCTION | The shell is constructed from polypropylene, and the seat/back is injected with foam and finished with high-quality upholstery  The frame is constructed from steel                                                                                                                                                                                                                    |
| ADJUSTMENT               | N/A                                                                                                                                                                                                                                                                                                                                                                                    |
| FEATURES                 | The Vi Chair's 4-star base offers stability, ideal for focused workspaces Its foam-injected seat/back and quality upholstery provide ergonomic comfort Easy-to-clean polypropylene shell and steel frame ensure hygienic seating Its 4-star base design maximizes space efficiency in compact environments Versatile and comfortable, the Vi Chair suits offices, classrooms, and more |
| WARRANTY                 | 10 Years                                                                                                                                                                                                                                                                                                                                                                               |
| LEAD TIME                | 12 - 14 Weeks                                                                                                                                                                                                                                                                                                                                                                          |
| FINISH                   | Shell Upholstery Colour Sunday Range Palace PU Range  Frame Finish White Black                                                                                                                                                                                                                                                                                                         |
| CUSTOMISABLE             | N/A                                                                                                                                                                                                                                                                                                                                                                                    |
| ACCESSORIES              | N/A                                                                                                                                                                                                                                                                                                                                                                                    |
| CERTIFICATION            | N/A                                                                                                                                                                                                                                                                                                                                                                                    |

## Palace PU Range