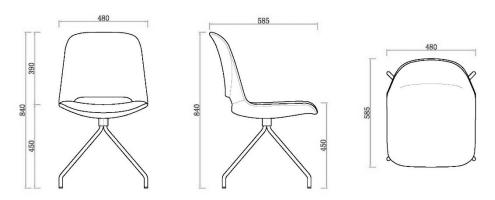

## Vi Chair - 4 Star

| Description              |                                                                                                                                                                                                                                                                                                                                                                                        |
|--------------------------|----------------------------------------------------------------------------------------------------------------------------------------------------------------------------------------------------------------------------------------------------------------------------------------------------------------------------------------------------------------------------------------|
| DIMENSIONS               | Overall Dimensions: 480mmW x 585mmD x 840mmH Seat Height: 450mm                                                                                                                                                                                                                                                                                                                        |
| MATERIALS & CONSTRUCTION | The shell is constructed from polypropylene, and the seat/back is injected with foam and finished with high-quality upholstery  The frame is constructed from steel                                                                                                                                                                                                                    |
| ADJUSTMENT               | N/A                                                                                                                                                                                                                                                                                                                                                                                    |
| FEATURES                 | The Vi Chair's 4-star base offers stability, ideal for focused workspaces Its foam-injected seat/back and quality upholstery provide ergonomic comfort Easy-to-clean polypropylene shell and steel frame ensure hygienic seating Its 4-star base design maximizes space efficiency in compact environments Versatile and comfortable, the Vi Chair suits offices, classrooms, and more |
| WARRANTY                 | 10 Years                                                                                                                                                                                                                                                                                                                                                                               |
| LEAD TIME                | 12 - 14 Weeks                                                                                                                                                                                                                                                                                                                                                                          |
| FINISH                   | Shell Upholstery Colour Sunday Range Palace PU Range  Frame Finish White Black                                                                                                                                                                                                                                                                                                         |
| CUSTOMISABLE             | N/A                                                                                                                                                                                                                                                                                                                                                                                    |
| ACCESSORIES              | N/A                                                                                                                                                                                                                                                                                                                                                                                    |
| CERTIFICATION            | N/A                                                                                                                                                                                                                                                                                                                                                                                    |