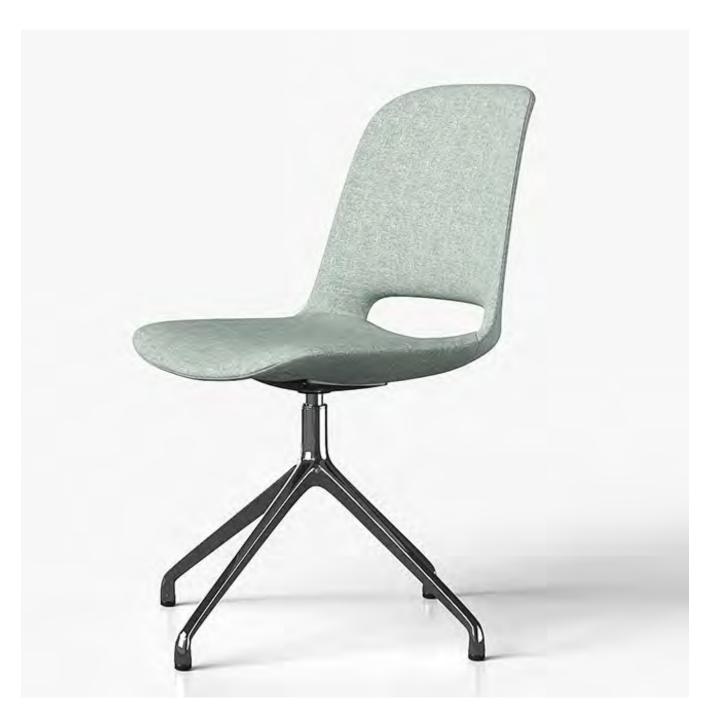

## Vi Chair - 4 Star Swivel

| Description              |                                                                                                                                                                                                                                                                                                                                                                                                                                                                                                                |
|--------------------------|----------------------------------------------------------------------------------------------------------------------------------------------------------------------------------------------------------------------------------------------------------------------------------------------------------------------------------------------------------------------------------------------------------------------------------------------------------------------------------------------------------------|
| DIMENSIONS               | Overall Dimensions: 480mmW x 585mmD x 840mmH<br>Seat Height: 450mm                                                                                                                                                                                                                                                                                                                                                                                                                                             |
| MATERIALS & CONSTRUCTION | The shell is constructed from a steel frame, injected with foam, and finished in high-quality upholstery.<br>The frame is constructed from aluminium with castors                                                                                                                                                                                                                                                                                                                                              |
| ADJUSTMENT               | N/A                                                                                                                                                                                                                                                                                                                                                                                                                                                                                                            |
| FEATURES                 | The inclusion of castors enhances the chair's mobility, allowing smooth movement and positioning<br>Ergonomic design and foam filling offer optimal comfort, making it suitable for extended periods of use<br>Versatile swivel feature facilitates easy rotation and adjustment, enhancing convenience<br>Designed for offices, lounges, meeting rooms, and more, providing a blend of comfort and style<br>The chair's construction materials and finishes are chosen to ensure durability and visual appeal |
| WARRANTY                 | 10 Years                                                                                                                                                                                                                                                                                                                                                                                                                                                                                                       |
| LEAD TIME                | 12 - 14 Weeks                                                                                                                                                                                                                                                                                                                                                                                                                                                                                                  |
| FINISH                   | Shell Upholstery Colour   Sunday Range   Palace PU Range   Frame Finish   Aluminium Alloy   Black                                                                                                                                                                                                                                                                                                                                                                                                              |