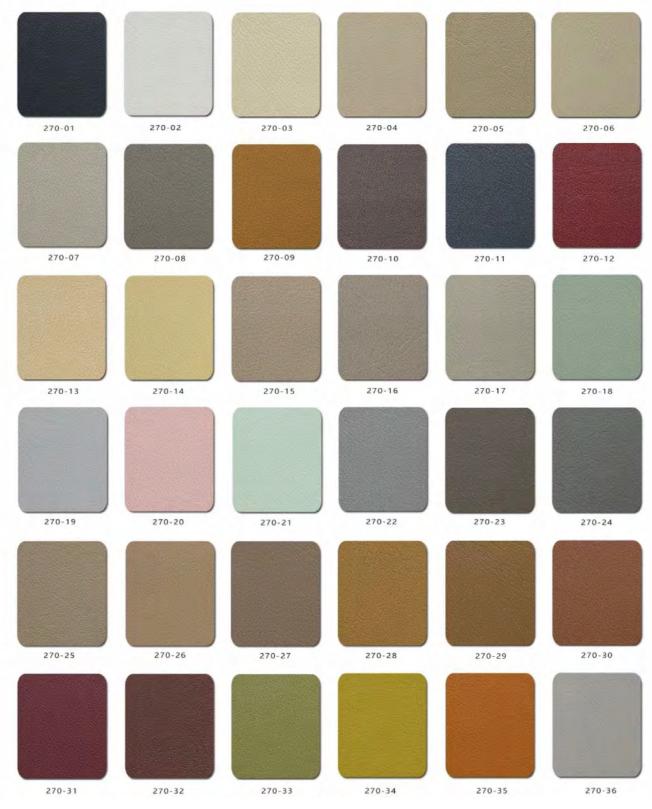

## Vi Chair - 4 Star Swivel

| Description              |                                                                                                                                                                                                                                                                                                                                                                                                                                                                                                                |
|--------------------------|----------------------------------------------------------------------------------------------------------------------------------------------------------------------------------------------------------------------------------------------------------------------------------------------------------------------------------------------------------------------------------------------------------------------------------------------------------------------------------------------------------------|
| DIMENSIONS               | Overall Dimensions: 480mmW x 585mmD x 840mmH<br>Seat Height: 450mm                                                                                                                                                                                                                                                                                                                                                                                                                                             |
| MATERIALS & CONSTRUCTION | The shell is constructed from a steel frame, injected with foam, and finished in high-quality upholstery.<br>The frame is constructed from aluminium with castors                                                                                                                                                                                                                                                                                                                                              |
| ADJUSTMENT               | N/A                                                                                                                                                                                                                                                                                                                                                                                                                                                                                                            |
| FEATURES                 | The inclusion of castors enhances the chair's mobility, allowing smooth movement and positioning<br>Ergonomic design and foam filling offer optimal comfort, making it suitable for extended periods of use<br>Versatile swivel feature facilitates easy rotation and adjustment, enhancing convenience<br>Designed for offices, lounges, meeting rooms, and more, providing a blend of comfort and style<br>The chair's construction materials and finishes are chosen to ensure durability and visual appeal |
| WARRANTY                 | 10 Years                                                                                                                                                                                                                                                                                                                                                                                                                                                                                                       |
| LEAD TIME                | 12 - 14 Weeks                                                                                                                                                                                                                                                                                                                                                                                                                                                                                                  |
| FINISH                   | Shell Upholstery Colour   Sunday Range   Palace PU Range   Frame Finish   Aluminium Alloy   Black                                                                                                                                                                                                                                                                                                                                                                                                              |

## Palace PU Range

Abax Kingfisher Pty Ltd 1 Cowpasture Place (PO Box 7250) Wetherill Park, NSW 2164, Australia

Abax Kingfisher Pty Ltd 1 Cowpasture Place (PO Box 7250) Wetherill Park, NSW 2164, Australia