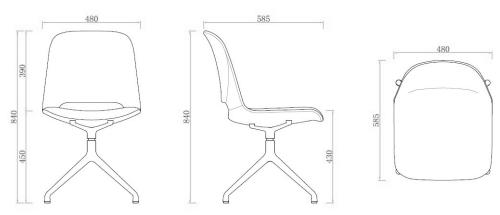

## Vi Chair - 4 Star Swivel

| Description              |                                                                                                                                                                                                                                                                                                                                                                                                                                                                                                                |
|--------------------------|----------------------------------------------------------------------------------------------------------------------------------------------------------------------------------------------------------------------------------------------------------------------------------------------------------------------------------------------------------------------------------------------------------------------------------------------------------------------------------------------------------------|
| DIMENSIONS               | Overall Dimensions: 480mmW x 585mmD x 840mmH<br>Seat Height: 450mm                                                                                                                                                                                                                                                                                                                                                                                                                                             |
| MATERIALS & CONSTRUCTION | The shell is constructed from a steel frame, injected with foam, and finished in high-quality upholstery.<br>The frame is constructed from aluminium with castors                                                                                                                                                                                                                                                                                                                                              |
| ADJUSTMENT               | N/A                                                                                                                                                                                                                                                                                                                                                                                                                                                                                                            |
| FEATURES                 | The inclusion of castors enhances the chair's mobility, allowing smooth movement and positioning<br>Ergonomic design and foam filling offer optimal comfort, making it suitable for extended periods of use<br>Versatile swivel feature facilitates easy rotation and adjustment, enhancing convenience<br>Designed for offices, lounges, meeting rooms, and more, providing a blend of comfort and style<br>The chair's construction materials and finishes are chosen to ensure durability and visual appeal |
| WARRANTY                 | 10 Years                                                                                                                                                                                                                                                                                                                                                                                                                                                                                                       |
| LEAD TIME                | 12 - 14 Weeks                                                                                                                                                                                                                                                                                                                                                                                                                                                                                                  |
| FINISH                   | Shell Upholstery Colour   Sunday Range   Palace PU Range   Frame Finish   Aluminium Alloy   Black                                                                                                                                                                                                                                                                                                                                                                                                              |