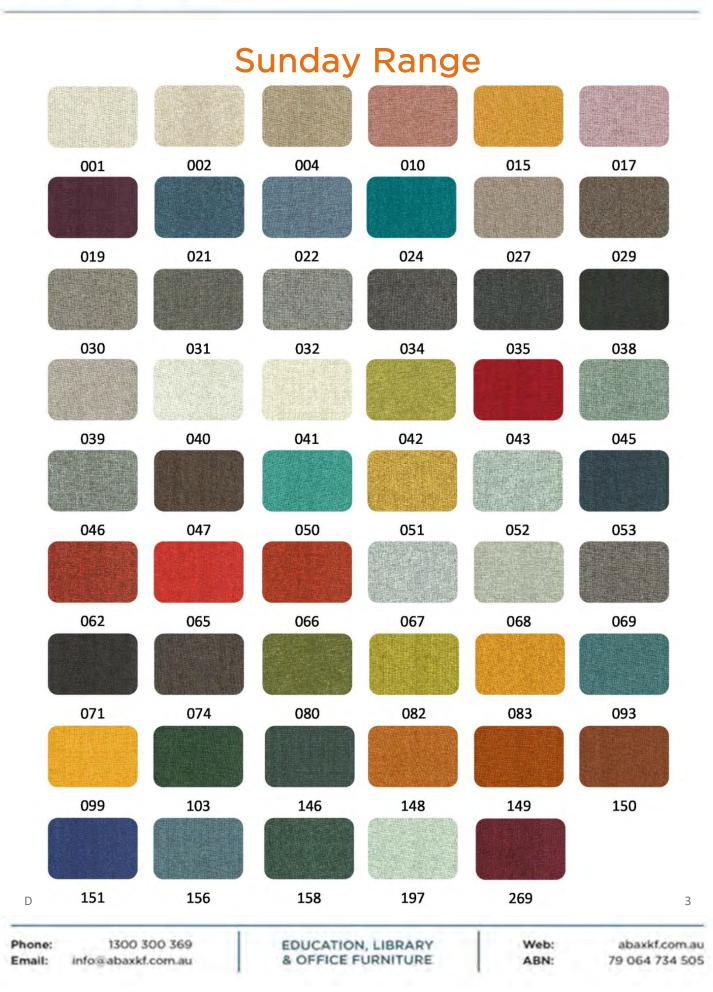

## Vi Chair - 4 Star Mobile

| Description                 |                                                                                                                                                                                    |
|-----------------------------|------------------------------------------------------------------------------------------------------------------------------------------------------------------------------------|
| DIMENSIONS                  | Overall Dimensions: 560mmW x 585mmD x 830mmH<br>Seat Height: 430mm                                                                                                                 |
| MATERIALS &<br>CONSTRUCTION | The shell is constructed from polypropylene, and the seat/back is injected with foam and finished with high-quality upholstery<br>The frame is constructed from steel with castors |
| ADJUSTMENT                  | N/A                                                                                                                                                                                |
| FEATURES                    | A modern chair designed for mobility and functionality, blending contemporary aesthetics with practical features                                                                   |
|                             | Comfortable seating experience is assured with injected foam on the seat and back, finished in high-quality upholstery                                                             |
|                             | Notable features include the absence of a swivel function and lifting mechanism, providing simplicity and focus on its purpose                                                     |
|                             | Designed for spaces where mobility and comfort are key, such as collaborative work areas and adaptable meeting rooms                                                               |
| WARRANTY                    | 10 Years                                                                                                                                                                           |
| LEAD TIME                   | 12 - 14 Weeks                                                                                                                                                                      |
| FINISH                      | <u>Shell Upholstery Colour</u><br>Sunday Range<br>Palace PU Range                                                                                                                  |
|                             | <u>Frame Finish</u><br>White<br>Black                                                                                                                                              |
| CUSTOMISABLE                | N/A                                                                                                                                                                                |
| ACCESSORIES                 | N/A                                                                                                                                                                                |
| CERTIFICATION               | N/A                                                                                                                                                                                |