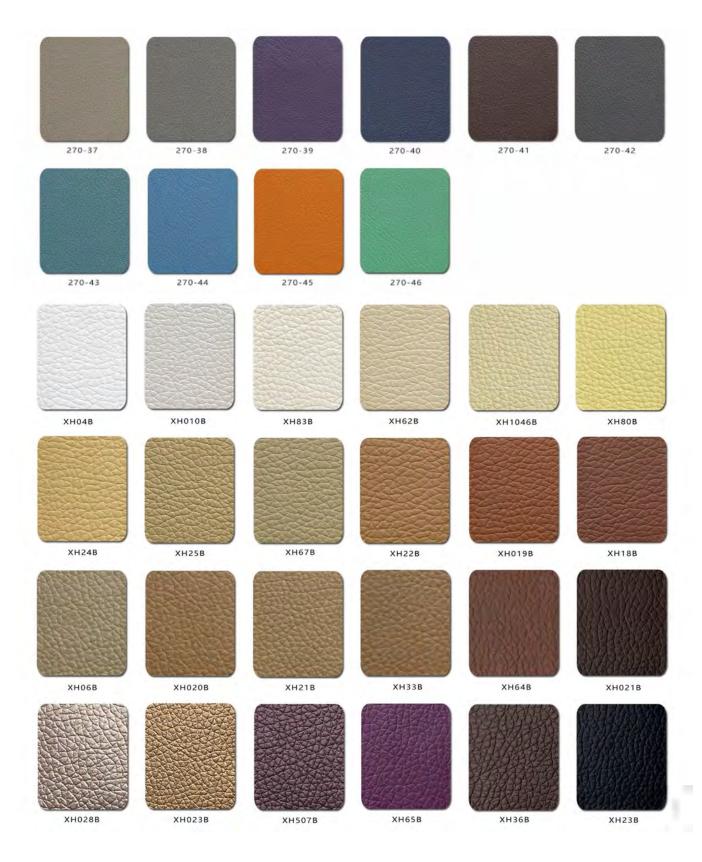

## Vi Chair - 4 Star Mobile

| Description                 |                                                                                                                                                                                    |
|-----------------------------|------------------------------------------------------------------------------------------------------------------------------------------------------------------------------------|
| DIMENSIONS                  | Overall Dimensions: 560mmW x 585mmD x 830mmH<br>Seat Height: 430mm                                                                                                                 |
| MATERIALS &<br>CONSTRUCTION | The shell is constructed from polypropylene, and the seat/back is injected with foam and finished with high-quality upholstery<br>The frame is constructed from steel with castors |
| ADJUSTMENT                  | N/A                                                                                                                                                                                |
| FEATURES                    | A modern chair designed for mobility and functionality, blending contemporary aesthetics with practical features                                                                   |
|                             | Comfortable seating experience is assured with injected foam on the seat and back, finished in high-quality upholstery                                                             |
|                             | Notable features include the absence of a swivel function and lifting mechanism, providing simplicity and focus on its purpose                                                     |
|                             | Designed for spaces where mobility and comfort are key, such as collaborative work areas and adaptable meeting rooms                                                               |
| WARRANTY                    | 10 Years                                                                                                                                                                           |
| LEAD TIME                   | 12 - 14 Weeks                                                                                                                                                                      |
| FINISH                      | <u>Shell Upholstery Colour</u><br>Sunday Range<br>Palace PU Range                                                                                                                  |
|                             | <u>Frame Finish</u><br>White<br>Black                                                                                                                                              |
| CUSTOMISABLE                | N/A                                                                                                                                                                                |
| ACCESSORIES                 | N/A                                                                                                                                                                                |
| CERTIFICATION               | N/A                                                                                                                                                                                |

## Palace PU Range 270-02 270-03 270-04 270-06 270-01 270-05 270-07 270-09 270-08 270-11 270-12 270-10 270-13 270-14 270-15 270-16 270-17 270-18 270-19 270-20 270-21 270-22 270-23 270-24 270-25 270-26 270-28 270-30 270-27 270-29 270-35 270-36 270-31 270-32 270-33 270-34