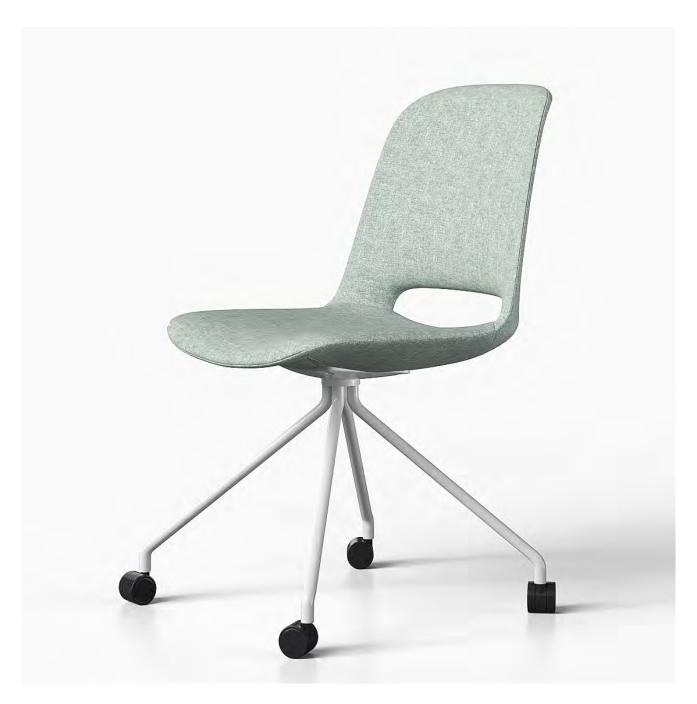

## Vi Chair - 4 Star Mobile

| Description                 |                                                                                                                                                                                    |
|-----------------------------|------------------------------------------------------------------------------------------------------------------------------------------------------------------------------------|
| DIMENSIONS                  | Overall Dimensions: 560mmW x 585mmD x 830mmH<br>Seat Height: 430mm                                                                                                                 |
| MATERIALS &<br>CONSTRUCTION | The shell is constructed from polypropylene, and the seat/back is injected with foam and finished with high-quality upholstery<br>The frame is constructed from steel with castors |
| ADJUSTMENT                  | N/A                                                                                                                                                                                |
| FEATURES                    | A modern chair designed for mobility and functionality, blending contemporary aesthetics with practical features                                                                   |
|                             | Comfortable seating experience is assured with injected foam on the seat and back, finished in high-quality upholstery                                                             |
|                             | Notable features include the absence of a swivel function and lifting mechanism, providing simplicity and focus on its purpose                                                     |
|                             | Designed for spaces where mobility and comfort are key, such as collaborative work areas and adaptable meeting rooms                                                               |
| WARRANTY                    | 10 Years                                                                                                                                                                           |
| LEAD TIME                   | 12 - 14 Weeks                                                                                                                                                                      |
| FINISH                      | <u>Shell Upholstery Colour</u><br>Sunday Range<br>Palace PU Range                                                                                                                  |
|                             | <u>Frame Finish</u><br>White<br>Black                                                                                                                                              |
| CUSTOMISABLE                | N/A                                                                                                                                                                                |
| ACCESSORIES                 | N/A                                                                                                                                                                                |
| CERTIFICATION               | N/A                                                                                                                                                                                |