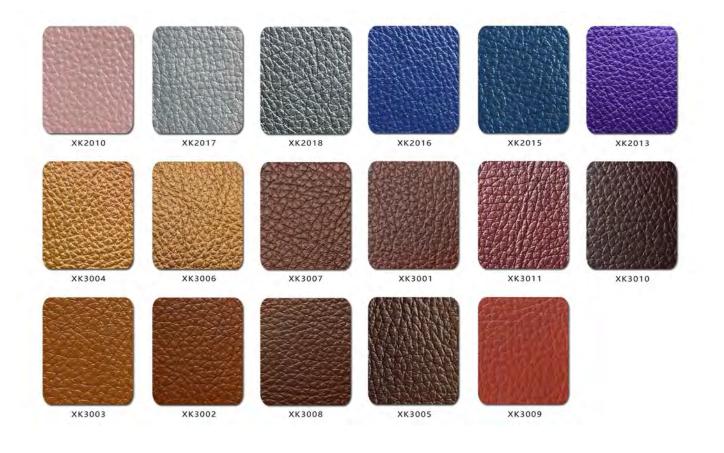

## Vi Chair - 4 Star Mobile

| Description                 |                                                                                                                                                                                    |
|-----------------------------|------------------------------------------------------------------------------------------------------------------------------------------------------------------------------------|
| DIMENSIONS                  | Overall Dimensions: 560mmW x 585mmD x 830mmH<br>Seat Height: 430mm                                                                                                                 |
| MATERIALS &<br>CONSTRUCTION | The shell is constructed from polypropylene, and the seat/back is injected with foam and finished with high-quality upholstery<br>The frame is constructed from steel with castors |
| ADJUSTMENT                  | N/A                                                                                                                                                                                |
| FEATURES                    | A modern chair designed for mobility and functionality, blending contemporary aesthetics with practical features                                                                   |
|                             | Comfortable seating experience is assured with injected foam on the seat and back, finished in high-quality upholstery                                                             |
|                             | Notable features include the absence of a swivel function and lifting mechanism, providing simplicity and focus on its purpose                                                     |
|                             | Designed for spaces where mobility and comfort are key, such as collaborative work areas and adaptable meeting rooms                                                               |
| WARRANTY                    | 10 Years                                                                                                                                                                           |
| LEAD TIME                   | 12 - 14 Weeks                                                                                                                                                                      |
| FINISH                      | <u>Shell Upholstery Colour</u><br>Sunday Range<br>Palace PU Range                                                                                                                  |
|                             | <u>Frame Finish</u><br>White<br>Black                                                                                                                                              |
| CUSTOMISABLE                | N/A                                                                                                                                                                                |
| ACCESSORIES                 | N/A                                                                                                                                                                                |
| CERTIFICATION               | N/A                                                                                                                                                                                |

## Palace PU Range 270-02 270-03 270-04 270-06 270-01 270-05 270-07 270-09 270-08 270-11 270-12 270-10 270-13 270-14 270-15 270-16 270-17 270-18 270-19 270-20 270-21 270-22 270-23 270-24 270-25 270-26 270-28 270-30 270-27 270-29 270-35 270-36 270-31 270-32 270-33 270-34