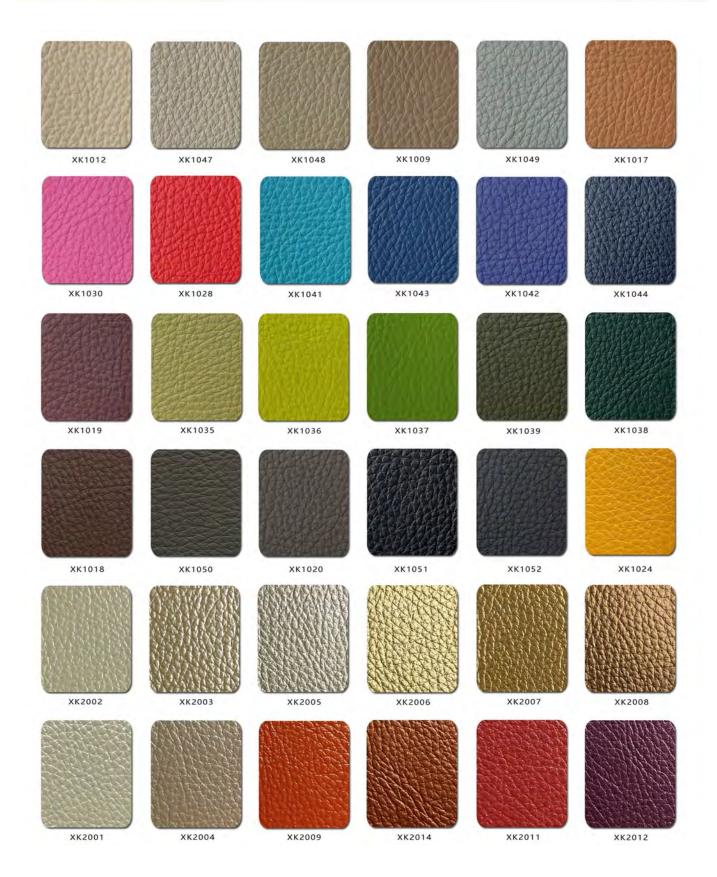

## Vi Chair - 4 Star Mobile

| Description                 |                                                                                                                                                                                    |
|-----------------------------|------------------------------------------------------------------------------------------------------------------------------------------------------------------------------------|
| DIMENSIONS                  | Overall Dimensions: 560mmW x 585mmD x 830mmH<br>Seat Height: 430mm                                                                                                                 |
| MATERIALS &<br>CONSTRUCTION | The shell is constructed from polypropylene, and the seat/back is injected with foam and finished with high-quality upholstery<br>The frame is constructed from steel with castors |
| ADJUSTMENT                  | N/A                                                                                                                                                                                |
| FEATURES                    | A modern chair designed for mobility and functionality, blending contemporary aesthetics with practical features                                                                   |
|                             | Comfortable seating experience is assured with injected foam on the seat and back, finished in high-quality upholstery                                                             |
|                             | Notable features include the absence of a swivel function and lifting mechanism, providing simplicity and focus on its purpose                                                     |
|                             | Designed for spaces where mobility and comfort are key, such as collaborative work areas and adaptable meeting rooms                                                               |
| WARRANTY                    | 10 Years                                                                                                                                                                           |
| LEAD TIME                   | 12 - 14 Weeks                                                                                                                                                                      |
| FINISH                      | <u>Shell Upholstery Colour</u><br>Sunday Range<br>Palace PU Range                                                                                                                  |
|                             | <u>Frame Finish</u><br>White<br>Black                                                                                                                                              |
| CUSTOMISABLE                | N/A                                                                                                                                                                                |
| ACCESSORIES                 | N/A                                                                                                                                                                                |
| CERTIFICATION               | N/A                                                                                                                                                                                |

## Palace PU Range 270-02 270-03 270-04 270-06 270-01 270-05 270-07 270-09 270-08 270-11 270-12 270-10 270-13 270-14 270-15 270-16 270-17 270-18 270-19 270-20 270-21 270-22 270-23 270-24 270-25 270-26 270-28 270-30 270-27 270-29 270-35 270-36 270-31 270-32 270-33 270-34