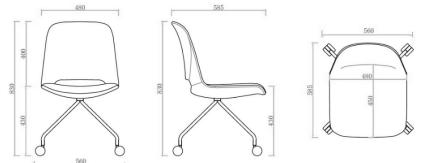

## Vi Chair - 4 Star Mobile

| Description                 |                                                                                                                                                                                    |
|-----------------------------|------------------------------------------------------------------------------------------------------------------------------------------------------------------------------------|
| DIMENSIONS                  | Overall Dimensions: 560mmW x 585mmD x 830mmH<br>Seat Height: 430mm                                                                                                                 |
| MATERIALS &<br>CONSTRUCTION | The shell is constructed from polypropylene, and the seat/back is injected with foam and finished with high-quality upholstery<br>The frame is constructed from steel with castors |
| ADJUSTMENT                  | N/A                                                                                                                                                                                |
| FEATURES                    | A modern chair designed for mobility and functionality, blending contemporary aesthetics with practical features                                                                   |
|                             | Comfortable seating experience is assured with injected foam on the seat and back, finished in high-quality upholstery                                                             |
|                             | Notable features include the absence of a swivel function and lifting mechanism, providing simplicity and focus on its purpose                                                     |
|                             | Designed for spaces where mobility and comfort are key, such as collaborative work areas and adaptable meeting rooms                                                               |
| WARRANTY                    | 10 Years                                                                                                                                                                           |
| LEAD TIME                   | 12 - 14 Weeks                                                                                                                                                                      |
| FINISH                      | <u>Shell Upholstery Colour</u><br>Sunday Range<br>Palace PU Range                                                                                                                  |
|                             | <u>Frame Finish</u><br>White<br>Black                                                                                                                                              |
| CUSTOMISABLE                | N/A                                                                                                                                                                                |
| ACCESSORIES                 | N/A                                                                                                                                                                                |
| CERTIFICATION               | N/A                                                                                                                                                                                |