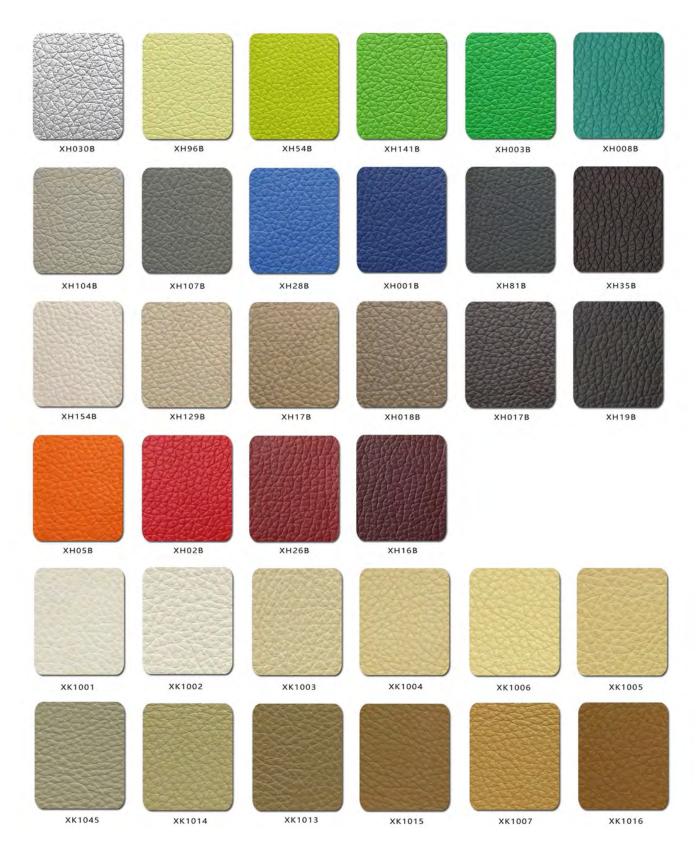

## Vi Chair - 4 Star Mobile

| Description                 |                                                                                                                                                                                    |
|-----------------------------|------------------------------------------------------------------------------------------------------------------------------------------------------------------------------------|
| DIMENSIONS                  | Overall Dimensions: 560mmW x 585mmD x 830mmH<br>Seat Height: 430mm                                                                                                                 |
| MATERIALS &<br>CONSTRUCTION | The shell is constructed from polypropylene, and the seat/back is injected with foam and finished with high-quality upholstery<br>The frame is constructed from steel with castors |
| ADJUSTMENT                  | N/A                                                                                                                                                                                |
| FEATURES                    | A modern chair designed for mobility and functionality, blending contemporary aesthetics with practical features                                                                   |
|                             | Comfortable seating experience is assured with injected foam on the seat and back, finished in high-quality upholstery                                                             |
|                             | Notable features include the absence of a swivel function and lifting mechanism, providing simplicity and focus on its purpose                                                     |
|                             | Designed for spaces where mobility and comfort are key, such as collaborative work areas and adaptable meeting rooms                                                               |
| WARRANTY                    | 10 Years                                                                                                                                                                           |
| LEAD TIME                   | 12 - 14 Weeks                                                                                                                                                                      |
| FINISH                      | <u>Shell Upholstery Colour</u><br>Sunday Range<br>Palace PU Range                                                                                                                  |
|                             | <u>Frame Finish</u><br>White<br>Black                                                                                                                                              |
| CUSTOMISABLE                | N/A                                                                                                                                                                                |
| ACCESSORIES                 | N/A                                                                                                                                                                                |
| CERTIFICATION               | N/A                                                                                                                                                                                |

## Palace PU Range 270-02 270-03 270-04 270-06 270-01 270-05 270-07 270-09 270-08 270-11 270-12 270-10 270-13 270-14 270-15 270-16 270-17 270-18 270-19 270-20 270-21 270-22 270-23 270-24 270-25 270-26 270-28 270-30 270-27 270-29 270-35 270-36 270-31 270-32 270-33 270-34