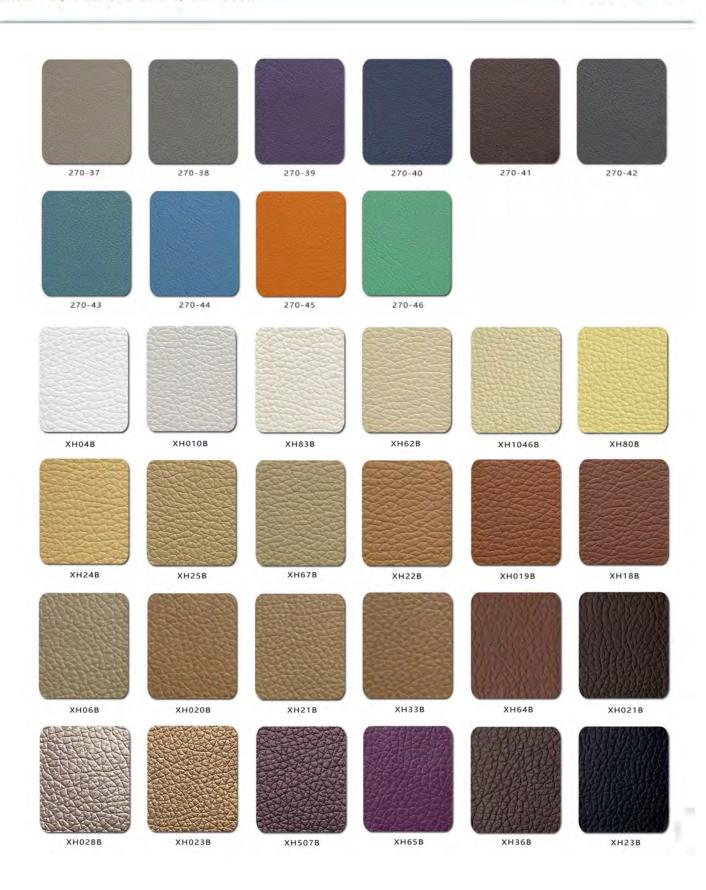

## Vi Chair - 4 Leg

| Description              |                                                                                                                                                |
|--------------------------|------------------------------------------------------------------------------------------------------------------------------------------------|
| DIMENSIONS               | Overall Dimensions: 548mmW x 585mmD x 840mmH Seat Height: 450mm                                                                                |
| MATERIALS & CONSTRUCTION | The shell is constructed from a steel frame, injected with foam, and finished with high-quality upholstery The legs are constructed from steel |
| ADJUSTMENT               | N/A                                                                                                                                            |
| FEATURES                 | Designed to provide both comfort and aesthetic appeal, making it a great addition to contemporary and functional environments                  |
|                          | Sturdy steel legs provide stable support for the chair while contributing to its sleek and stylish design                                      |
|                          | Versatile dimensions and design make the Vi Chair suitable for both collaborative workspaces and individual reading corners                    |
|                          | The combination of steel construction and foam padding ensures durability and ergonomic support, catering to extended sitting periods          |
| WARRANTY                 | 10 Years                                                                                                                                       |
| LEAD TIME                | 12 - 14 Weeks                                                                                                                                  |
| FINISH                   | Shell Upholstery Colour Sunday Range Palace PU Range  Frame Finish White Black                                                                 |

## Palace PU Range