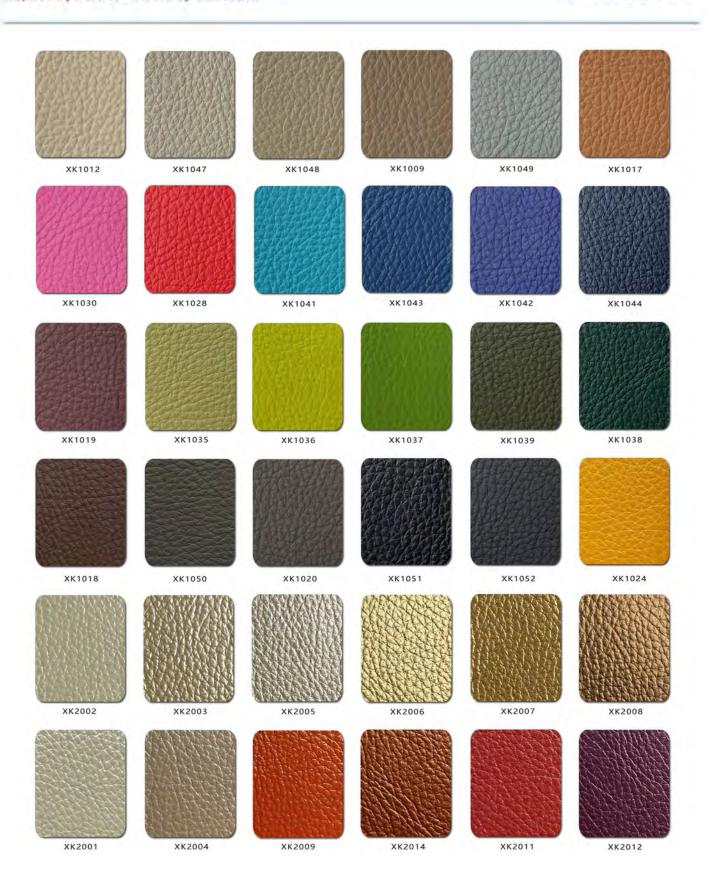

## Vi Chair - 4 Leg

| Description              |                                                                                                                                                |
|--------------------------|------------------------------------------------------------------------------------------------------------------------------------------------|
| DIMENSIONS               | Overall Dimensions: 548mmW x 585mmD x 840mmH Seat Height: 450mm                                                                                |
| MATERIALS & CONSTRUCTION | The shell is constructed from a steel frame, injected with foam, and finished with high-quality upholstery The legs are constructed from steel |
| ADJUSTMENT               | N/A                                                                                                                                            |
| FEATURES                 | Designed to provide both comfort and aesthetic appeal, making it a great addition to contemporary and functional environments                  |
|                          | Sturdy steel legs provide stable support for the chair while contributing to its sleek and stylish design                                      |
|                          | Versatile dimensions and design make the Vi Chair suitable for both collaborative workspaces and individual reading corners                    |
|                          | The combination of steel construction and foam padding ensures durability and ergonomic support, catering to extended sitting periods          |
| WARRANTY                 | 10 Years                                                                                                                                       |
| LEAD TIME                | 12 - 14 Weeks                                                                                                                                  |
| FINISH                   | Shell Upholstery Colour Sunday Range Palace PU Range  Frame Finish White Black                                                                 |

## Palace PU Range