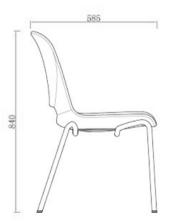

## Vi Chair - 4 Leg

| Description              |                                                                                                                                                |
|--------------------------|------------------------------------------------------------------------------------------------------------------------------------------------|
| DIMENSIONS               | Overall Dimensions: 548mmW x 585mmD x 840mmH Seat Height: 450mm                                                                                |
| MATERIALS & CONSTRUCTION | The shell is constructed from a steel frame, injected with foam, and finished with high-quality upholstery The legs are constructed from steel |
| ADJUSTMENT               | N/A                                                                                                                                            |
| FEATURES                 | Designed to provide both comfort and aesthetic appeal, making it a great addition to contemporary and functional environments                  |
|                          | Sturdy steel legs provide stable support for the chair while contributing to its sleek and stylish design                                      |
|                          | Versatile dimensions and design make the Vi Chair suitable for both collaborative workspaces and individual reading corners                    |
|                          | The combination of steel construction and foam padding ensures durability and ergonomic support, catering to extended sitting periods          |
| WARRANTY                 | 10 Years                                                                                                                                       |
| LEAD TIME                | 12 - 14 Weeks                                                                                                                                  |
| FINISH                   | Shell Upholstery Colour Sunday Range Palace PU Range  Frame Finish White Black                                                                 |