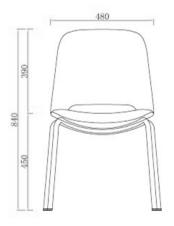

## Vi Chair - 4 Leg

| Description              |                                                                                                                                                |
|--------------------------|------------------------------------------------------------------------------------------------------------------------------------------------|
| DIMENSIONS               | Overall Dimensions: 548mmW x 585mmD x 840mmH Seat Height: 450mm                                                                                |
| MATERIALS & CONSTRUCTION | The shell is constructed from a steel frame, injected with foam, and finished with high-quality upholstery The legs are constructed from steel |
| ADJUSTMENT               | N/A                                                                                                                                            |
| FEATURES                 | Designed to provide both comfort and aesthetic appeal, making it a great addition to contemporary and functional environments                  |
|                          | Sturdy steel legs provide stable support for the chair while contributing to its sleek and stylish design                                      |
|                          | Versatile dimensions and design make the Vi Chair suitable for both collaborative workspaces and individual reading corners                    |
|                          | The combination of steel construction and foam padding ensures durability and ergonomic support, catering to extended sitting periods          |
| WARRANTY                 | 10 Years                                                                                                                                       |
| LEAD TIME                | 12 - 14 Weeks                                                                                                                                  |
| FINISH                   | Shell Upholstery Colour Sunday Range Palace PU Range  Frame Finish White Black                                                                 |