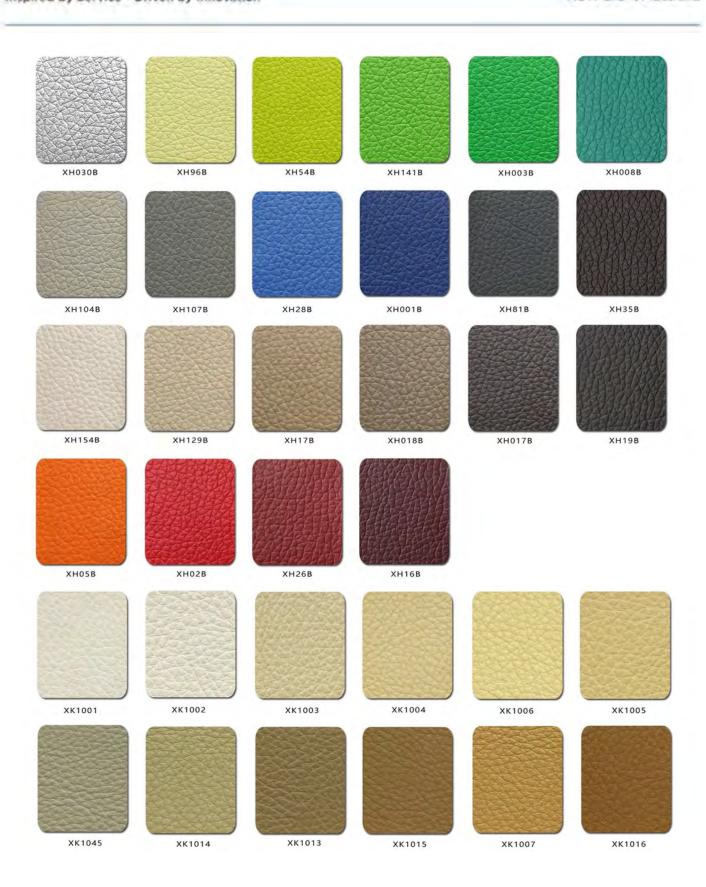

## Vi Chair - 4 Leg

| Description              |                                                                                                                                                |
|--------------------------|------------------------------------------------------------------------------------------------------------------------------------------------|
| DIMENSIONS               | Overall Dimensions: 548mmW x 585mmD x 840mmH Seat Height: 450mm                                                                                |
| MATERIALS & CONSTRUCTION | The shell is constructed from a steel frame, injected with foam, and finished with high-quality upholstery The legs are constructed from steel |
| ADJUSTMENT               | N/A                                                                                                                                            |
| FEATURES                 | Designed to provide both comfort and aesthetic appeal, making it a great addition to contemporary and functional environments                  |
|                          | Sturdy steel legs provide stable support for the chair while contributing to its sleek and stylish design                                      |
|                          | Versatile dimensions and design make the Vi Chair suitable for both collaborative workspaces and individual reading corners                    |
|                          | The combination of steel construction and foam padding ensures durability and ergonomic support, catering to extended sitting periods          |
| WARRANTY                 | 10 Years                                                                                                                                       |
| LEAD TIME                | 12 - 14 Weeks                                                                                                                                  |
| FINISH                   | Shell Upholstery Colour Sunday Range Palace PU Range  Frame Finish White Black                                                                 |

## Palace PU Range