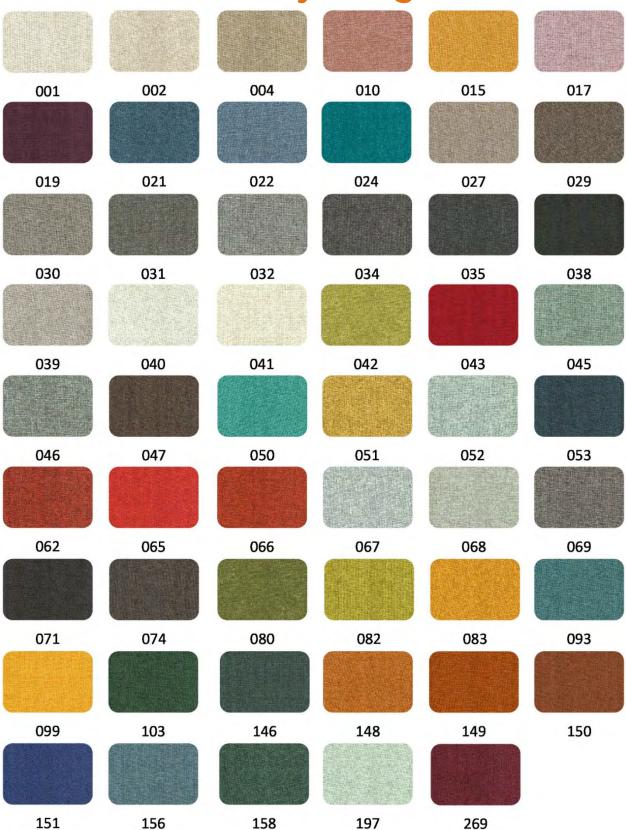

## Vi Chair - 4 Leg

| Description              |                                                                                                                                                |
|--------------------------|------------------------------------------------------------------------------------------------------------------------------------------------|
| DIMENSIONS               | Overall Dimensions: 548mmW x 585mmD x 840mmH Seat Height: 450mm                                                                                |
| MATERIALS & CONSTRUCTION | The shell is constructed from a steel frame, injected with foam, and finished with high-quality upholstery The legs are constructed from steel |
| ADJUSTMENT               | N/A                                                                                                                                            |
| FEATURES                 | Designed to provide both comfort and aesthetic appeal, making it a great addition to contemporary and functional environments                  |
|                          | Sturdy steel legs provide stable support for the chair while contributing to its sleek and stylish design                                      |
|                          | Versatile dimensions and design make the Vi Chair suitable for both collaborative workspaces and individual reading corners                    |
|                          | The combination of steel construction and foam padding ensures durability and ergonomic support, catering to extended sitting periods          |
| WARRANTY                 | 10 Years                                                                                                                                       |
| LEAD TIME                | 12 - 14 Weeks                                                                                                                                  |
| FINISH                   | Shell Upholstery Colour Sunday Range Palace PU Range  Frame Finish White Black                                                                 |

## **Sunday Range**