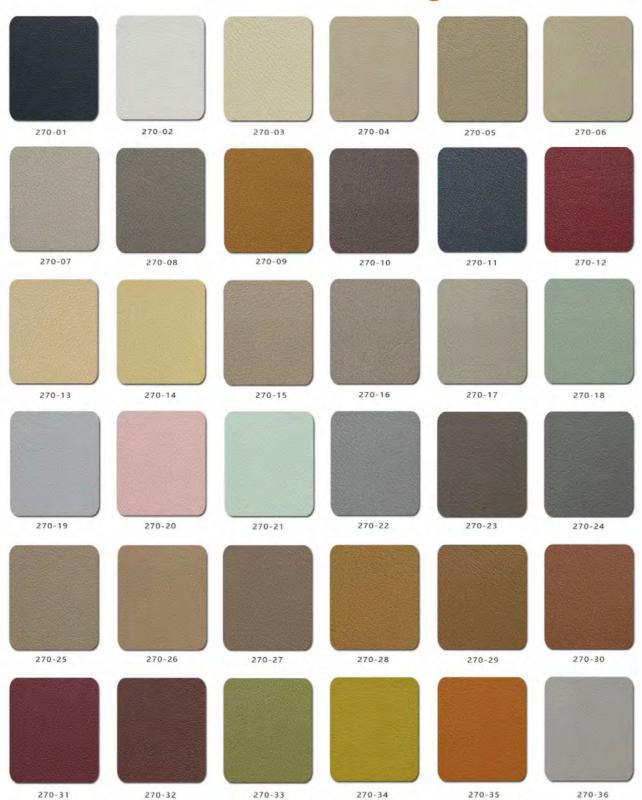

## Vi Chair - 4 Leg

| Description              |                                                                                                                                                |
|--------------------------|------------------------------------------------------------------------------------------------------------------------------------------------|
| DIMENSIONS               | Overall Dimensions: 548mmW x 585mmD x 840mmH Seat Height: 450mm                                                                                |
| MATERIALS & CONSTRUCTION | The shell is constructed from a steel frame, injected with foam, and finished with high-quality upholstery The legs are constructed from steel |
| ADJUSTMENT               | N/A                                                                                                                                            |
| FEATURES                 | Designed to provide both comfort and aesthetic appeal, making it a great addition to contemporary and functional environments                  |
|                          | Sturdy steel legs provide stable support for the chair while contributing to its sleek and stylish design                                      |
|                          | Versatile dimensions and design make the Vi Chair suitable for both collaborative workspaces and individual reading corners                    |
|                          | The combination of steel construction and foam padding ensures durability and ergonomic support, catering to extended sitting periods          |
| WARRANTY                 | 10 Years                                                                                                                                       |
| LEAD TIME                | 12 - 14 Weeks                                                                                                                                  |
| FINISH                   | Shell Upholstery Colour Sunday Range Palace PU Range  Frame Finish White Black                                                                 |

## Palace PU Range