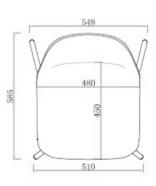

## Vi Chair - 4 Leg

| Description              |                                                                                                                                                |
|--------------------------|------------------------------------------------------------------------------------------------------------------------------------------------|
| DIMENSIONS               | Overall Dimensions: 548mmW x 585mmD x 840mmH Seat Height: 450mm                                                                                |
| MATERIALS & CONSTRUCTION | The shell is constructed from a steel frame, injected with foam, and finished with high-quality upholstery The legs are constructed from steel |
| ADJUSTMENT               | N/A                                                                                                                                            |
| FEATURES                 | Designed to provide both comfort and aesthetic appeal, making it a great addition to contemporary and functional environments                  |
|                          | Sturdy steel legs provide stable support for the chair while contributing to its sleek and stylish design                                      |
|                          | Versatile dimensions and design make the Vi Chair suitable for both collaborative workspaces and individual reading corners                    |
|                          | The combination of steel construction and foam padding ensures durability and ergonomic support, catering to extended sitting periods          |
| WARRANTY                 | 10 Years                                                                                                                                       |
| LEAD TIME                | 12 - 14 Weeks                                                                                                                                  |
| FINISH                   | Shell Upholstery Colour Sunday Range Palace PU Range  Frame Finish White Black                                                                 |