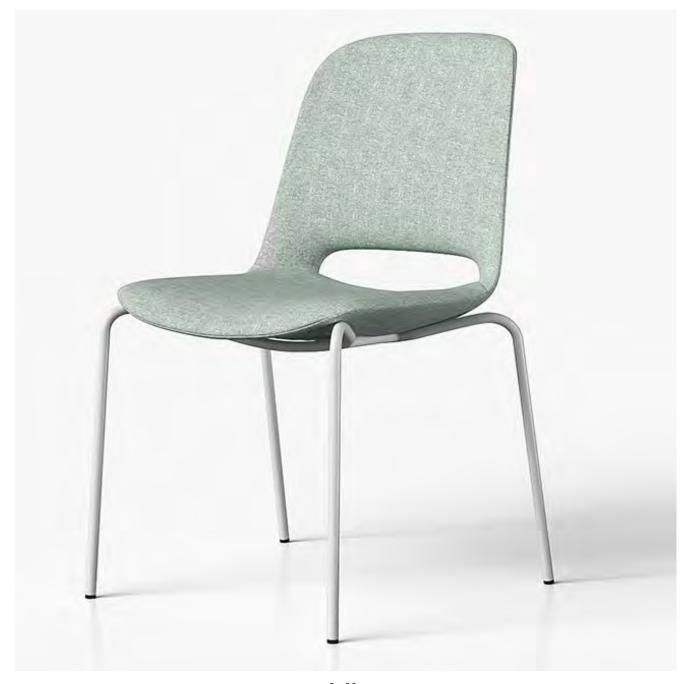

## Vi Chair - 4 Leg

| Description              |                                                                                                                                                |
|--------------------------|------------------------------------------------------------------------------------------------------------------------------------------------|
| DIMENSIONS               | Overall Dimensions: 548mmW x 585mmD x 840mmH Seat Height: 450mm                                                                                |
| MATERIALS & CONSTRUCTION | The shell is constructed from a steel frame, injected with foam, and finished with high-quality upholstery The legs are constructed from steel |
| ADJUSTMENT               | N/A                                                                                                                                            |
| FEATURES                 | Designed to provide both comfort and aesthetic appeal, making it a great addition to contemporary and functional environments                  |
|                          | Sturdy steel legs provide stable support for the chair while contributing to its sleek and stylish design                                      |
|                          | Versatile dimensions and design make the Vi Chair suitable for both collaborative workspaces and individual reading corners                    |
|                          | The combination of steel construction and foam padding ensures durability and ergonomic support, catering to extended sitting periods          |
| WARRANTY                 | 10 Years                                                                                                                                       |
| LEAD TIME                | 12 - 14 Weeks                                                                                                                                  |
| FINISH                   | Shell Upholstery Colour Sunday Range Palace PU Range  Frame Finish White Black                                                                 |