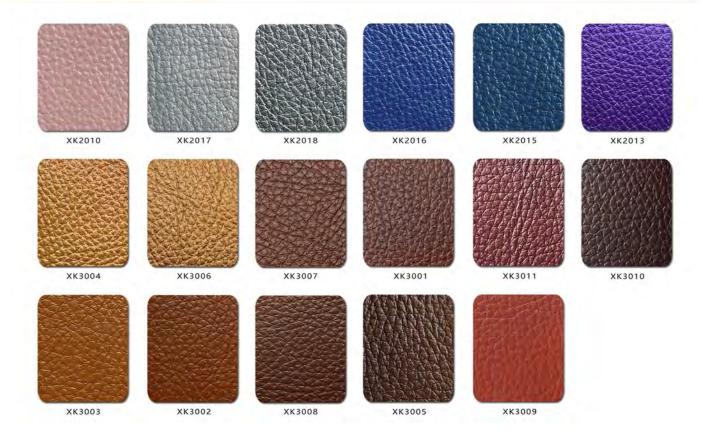

## Vi Chair - 4 Leg

| Description              |                                                                                                                                                |
|--------------------------|------------------------------------------------------------------------------------------------------------------------------------------------|
| DIMENSIONS               | Overall Dimensions: 548mmW x 585mmD x 840mmH Seat Height: 450mm                                                                                |
| MATERIALS & CONSTRUCTION | The shell is constructed from a steel frame, injected with foam, and finished with high-quality upholstery The legs are constructed from steel |
| ADJUSTMENT               | N/A                                                                                                                                            |
| FEATURES                 | Designed to provide both comfort and aesthetic appeal, making it a great addition to contemporary and functional environments                  |
|                          | Sturdy steel legs provide stable support for the chair while contributing to its sleek and stylish design                                      |
|                          | Versatile dimensions and design make the Vi Chair suitable for both collaborative workspaces and individual reading corners                    |
|                          | The combination of steel construction and foam padding ensures durability and ergonomic support, catering to extended sitting periods          |
| WARRANTY                 | 10 Years                                                                                                                                       |
| LEAD TIME                | 12 - 14 Weeks                                                                                                                                  |
| FINISH                   | Shell Upholstery Colour Sunday Range Palace PU Range  Frame Finish White Black                                                                 |

## Palace PU Range