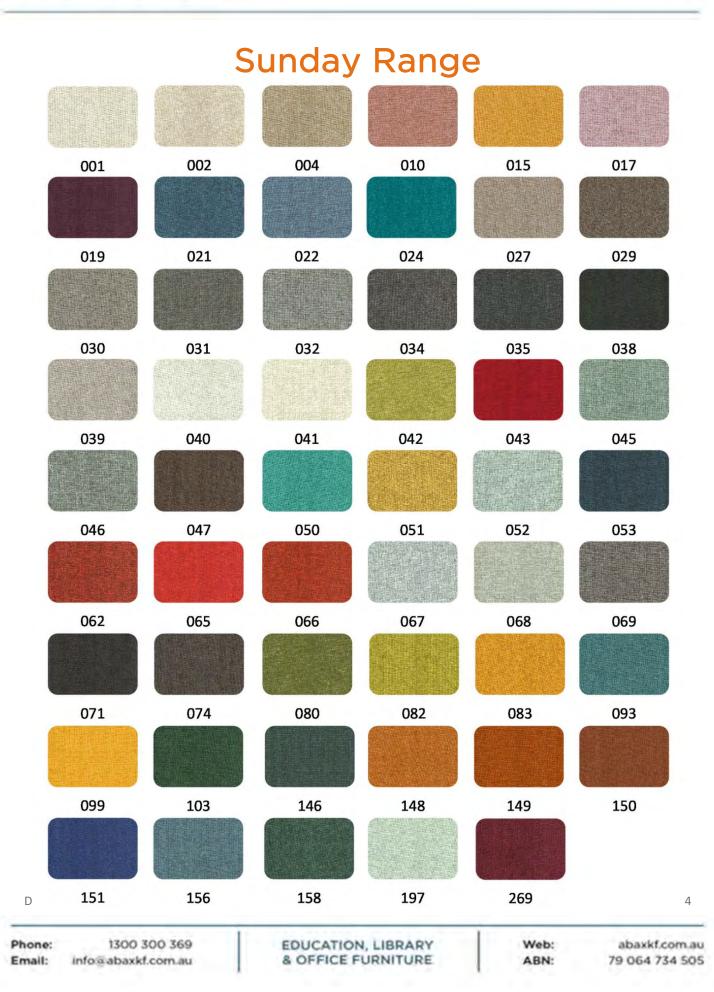

## Vi Chair - 4 Leg Timber

| Description              |                                                                                                                                                                                      |
|--------------------------|--------------------------------------------------------------------------------------------------------------------------------------------------------------------------------------|
| DIMENSIONS               | Overall Dimensions: 540mmW x 585mmD x 840mmH<br>Seat Height: 450mm                                                                                                                   |
| MATERIALS & CONSTRUCTION | The shell is constructed from polypropylene, and the seat/back is injected with foam and finished with high-quality upholstery<br>The frame is constructed from steel and is painted |
| ADJUSTMENT               | N/A                                                                                                                                                                                  |
| FEATURES                 | The fusion of the polypropylene shell and timber legs creates a distinctive look that complements various interior styles                                                            |
|                          | Ideal for spaces seeking a harmonious blend of modern aesthetics and natural elements, such as coworking spaces and collaborative zones                                              |
|                          | Combines style and functionality, serving as a versatile seating solution for contemporary work and leisure spaces                                                                   |
| WARRANTY                 | 10 Years                                                                                                                                                                             |
| LEAD TIME                | 12 - 14 Weeks                                                                                                                                                                        |
| FINISH                   | Shell Upholstery Colour   Sunday Range   Palace PU Range   Frame Finish   Painted Beech   Painted Ash Wood                                                                           |
| CUSTOMISABLE             | N/A                                                                                                                                                                                  |
| ACCESSORIES              | N/A                                                                                                                                                                                  |
| CERTIFICATION            | N/A                                                                                                                                                                                  |