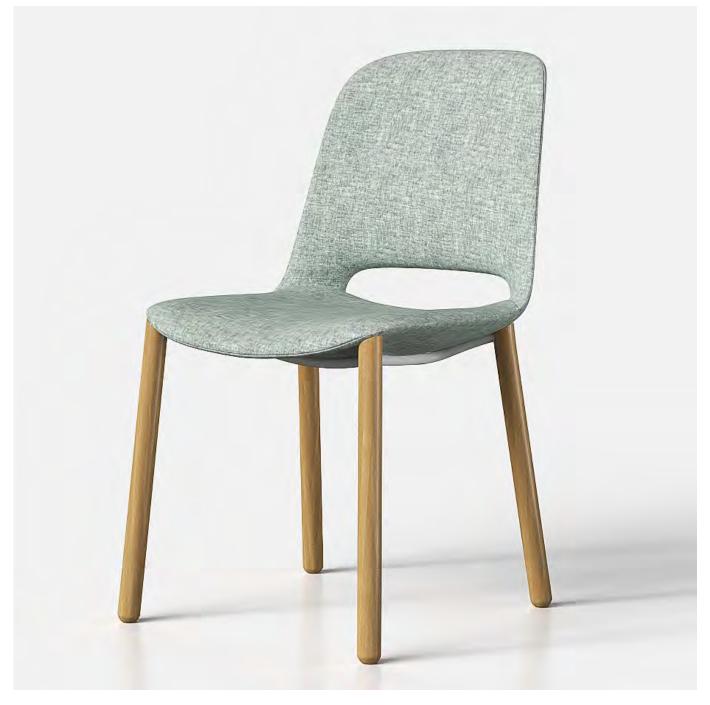

## Vi Chair - 4 Leg Timber

| Description              |                                                                                                                                                                                      |
|--------------------------|--------------------------------------------------------------------------------------------------------------------------------------------------------------------------------------|
| DIMENSIONS               | Overall Dimensions: 540mmW x 585mmD x 840mmH<br>Seat Height: 450mm                                                                                                                   |
| MATERIALS & CONSTRUCTION | The shell is constructed from polypropylene, and the seat/back is injected with foam and finished with high-quality upholstery<br>The frame is constructed from steel and is painted |
| ADJUSTMENT               | N/A                                                                                                                                                                                  |
| FEATURES                 | The fusion of the polypropylene shell and timber legs creates a distinctive look that complements various interior styles                                                            |
|                          | Ideal for spaces seeking a harmonious blend of modern aesthetics and natural elements, such as coworking spaces and collaborative zones                                              |
|                          | Combines style and functionality, serving as a versatile seating solution for contemporary work and leisure spaces                                                                   |
| WARRANTY                 | 10 Years                                                                                                                                                                             |
| LEAD TIME                | 12 - 14 Weeks                                                                                                                                                                        |
| FINISH                   | Shell Upholstery Colour   Sunday Range   Palace PU Range   Frame Finish   Painted Beech   Painted Ash Wood                                                                           |
| CUSTOMISABLE             | N/A                                                                                                                                                                                  |
| ACCESSORIES              | N/A                                                                                                                                                                                  |
| CERTIFICATION            | N/A                                                                                                                                                                                  |