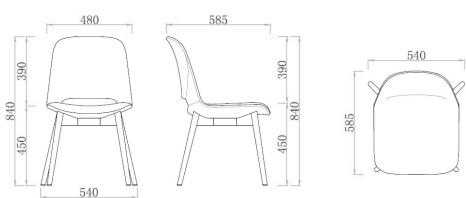

## Vi Chair - 4 Leg Timber

| Description              |                                                                                                                                                                                      |
|--------------------------|--------------------------------------------------------------------------------------------------------------------------------------------------------------------------------------|
| DIMENSIONS               | Overall Dimensions: 540mmW x 585mmD x 840mmH<br>Seat Height: 450mm                                                                                                                   |
| MATERIALS & CONSTRUCTION | The shell is constructed from polypropylene, and the seat/back is injected with foam and finished with high-quality upholstery<br>The frame is constructed from steel and is painted |
| ADJUSTMENT               | N/A                                                                                                                                                                                  |
| FEATURES                 | The fusion of the polypropylene shell and timber legs creates a distinctive look that complements various interior styles                                                            |
|                          | Ideal for spaces seeking a harmonious blend of modern aesthetics and natural elements, such as coworking spaces and collaborative zones                                              |
|                          | Combines style and functionality, serving as a versatile seating solution for contemporary work and leisure spaces                                                                   |
| WARRANTY                 | 10 Years                                                                                                                                                                             |
| LEAD TIME                | 12 - 14 Weeks                                                                                                                                                                        |
| FINISH                   | Shell Upholstery Colour   Sunday Range   Palace PU Range   Frame Finish   Painted Beech   Painted Ash Wood                                                                           |
| CUSTOMISABLE             | N/A                                                                                                                                                                                  |
| ACCESSORIES              | N/A                                                                                                                                                                                  |
| CERTIFICATION            | N/A                                                                                                                                                                                  |