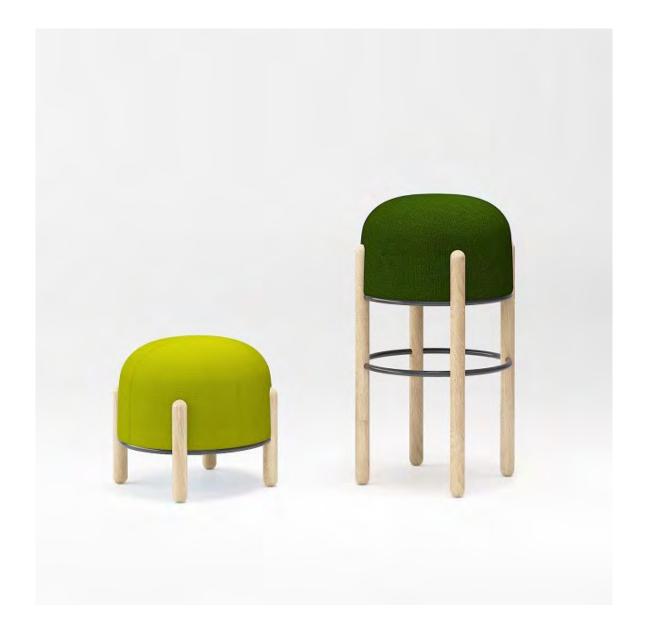

## Versa Stool

| Description              |                                                                                                                                                                                                                                                                                                                                                                                                                                                                         |                            |
|--------------------------|-------------------------------------------------------------------------------------------------------------------------------------------------------------------------------------------------------------------------------------------------------------------------------------------------------------------------------------------------------------------------------------------------------------------------------------------------------------------------|----------------------------|
| DIMENSIONS               | Small<br>460mmDia x 400mmH                                                                                                                                                                                                                                                                                                                                                                                                                                              | Large<br>460mmDia x 780mmH |
| FABRIC<br>METERAGE       | N/A                                                                                                                                                                                                                                                                                                                                                                                                                                                                     |                            |
| MATERIALS & CONSTRUCTION | The shell is constructed from foam with high quality upholstery finish The legs are constructed solid wood                                                                                                                                                                                                                                                                                                                                                              |                            |
| FEATURES                 | Suitable for versatile spaces like breakout rooms, libraries, offices, classrooms, and more A practical and versatile piece that can serve as a seat, table, or decoration in various settings Available in two sizes to suit different seating needs and room sizes Offers a combination of functionality and style, ideal for creating inviting and comfortable spaces Versatile enough to be used in lounges, waiting areas, reading nooks, and collaborative spaces |                            |
| WARRANTY                 | 10 Years                                                                                                                                                                                                                                                                                                                                                                                                                                                                |                            |
| LEAD TIME                | 49 Days                                                                                                                                                                                                                                                                                                                                                                                                                                                                 |                            |
| FINISH                   | Shell Upholstery Colour Sunday Range Palace PU Range  Frame Finish Ashwood Legs                                                                                                                                                                                                                                                                                                                                                                                         |                            |
| CUSTOMISABLE             | N/A                                                                                                                                                                                                                                                                                                                                                                                                                                                                     |                            |
| CERTIFICATIONS           | N/A                                                                                                                                                                                                                                                                                                                                                                                                                                                                     |                            |