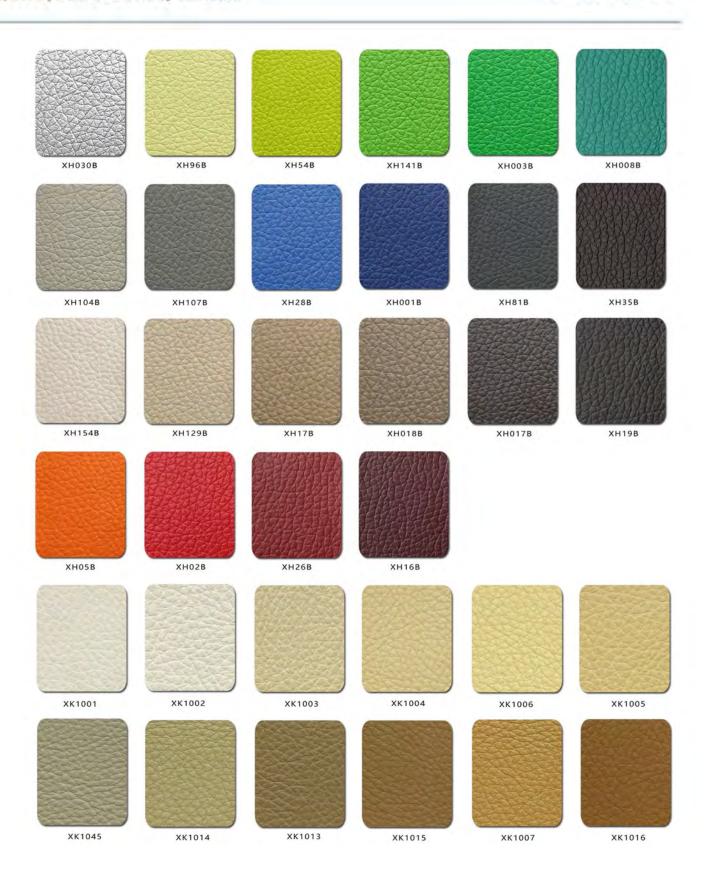

## Versa Stool

| Description              |                                                                                                                                                                                                                                                                                                                                                                                                                                                                         |                            |
|--------------------------|-------------------------------------------------------------------------------------------------------------------------------------------------------------------------------------------------------------------------------------------------------------------------------------------------------------------------------------------------------------------------------------------------------------------------------------------------------------------------|----------------------------|
| DIMENSIONS               | Small<br>460mmDia x 400mmH                                                                                                                                                                                                                                                                                                                                                                                                                                              | Large<br>460mmDia x 780mmH |
| FABRIC<br>METERAGE       | N/A                                                                                                                                                                                                                                                                                                                                                                                                                                                                     |                            |
| MATERIALS & CONSTRUCTION | The shell is constructed from foam with high quality upholstery finish The legs are constructed solid wood                                                                                                                                                                                                                                                                                                                                                              |                            |
| FEATURES                 | Suitable for versatile spaces like breakout rooms, libraries, offices, classrooms, and more A practical and versatile piece that can serve as a seat, table, or decoration in various settings Available in two sizes to suit different seating needs and room sizes Offers a combination of functionality and style, ideal for creating inviting and comfortable spaces Versatile enough to be used in lounges, waiting areas, reading nooks, and collaborative spaces |                            |
| WARRANTY                 | 10 Years                                                                                                                                                                                                                                                                                                                                                                                                                                                                |                            |
| LEAD TIME                | 49 Days                                                                                                                                                                                                                                                                                                                                                                                                                                                                 |                            |
| FINISH                   | Shell Upholstery Colour Sunday Range Palace PU Range  Frame Finish Ashwood Legs                                                                                                                                                                                                                                                                                                                                                                                         |                            |
| CUSTOMISABLE             | N/A                                                                                                                                                                                                                                                                                                                                                                                                                                                                     |                            |
| CERTIFICATIONS           | N/A                                                                                                                                                                                                                                                                                                                                                                                                                                                                     |                            |

## Palace PU Range