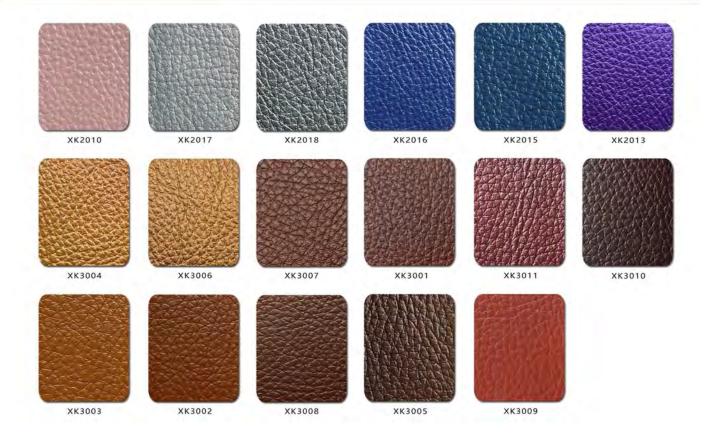

## Versa Stool

| Description              |                                                                                                                                                                                                                                                                                                                                                                                                                                                                         |                            |
|--------------------------|-------------------------------------------------------------------------------------------------------------------------------------------------------------------------------------------------------------------------------------------------------------------------------------------------------------------------------------------------------------------------------------------------------------------------------------------------------------------------|----------------------------|
| DIMENSIONS               | Small<br>460mmDia x 400mmH                                                                                                                                                                                                                                                                                                                                                                                                                                              | Large<br>460mmDia x 780mmH |
| FABRIC<br>METERAGE       | N/A                                                                                                                                                                                                                                                                                                                                                                                                                                                                     |                            |
| MATERIALS & CONSTRUCTION | The shell is constructed from foam with high quality upholstery finish The legs are constructed solid wood                                                                                                                                                                                                                                                                                                                                                              |                            |
| FEATURES                 | Suitable for versatile spaces like breakout rooms, libraries, offices, classrooms, and more A practical and versatile piece that can serve as a seat, table, or decoration in various settings Available in two sizes to suit different seating needs and room sizes Offers a combination of functionality and style, ideal for creating inviting and comfortable spaces Versatile enough to be used in lounges, waiting areas, reading nooks, and collaborative spaces |                            |
| WARRANTY                 | 10 Years                                                                                                                                                                                                                                                                                                                                                                                                                                                                |                            |
| LEAD TIME                | 49 Days                                                                                                                                                                                                                                                                                                                                                                                                                                                                 |                            |
| FINISH                   | Shell Upholstery Colour Sunday Range Palace PU Range  Frame Finish Ashwood Legs                                                                                                                                                                                                                                                                                                                                                                                         |                            |
| CUSTOMISABLE             | N/A                                                                                                                                                                                                                                                                                                                                                                                                                                                                     |                            |
| CERTIFICATIONS           | N/A                                                                                                                                                                                                                                                                                                                                                                                                                                                                     |                            |

## Palace PU Range