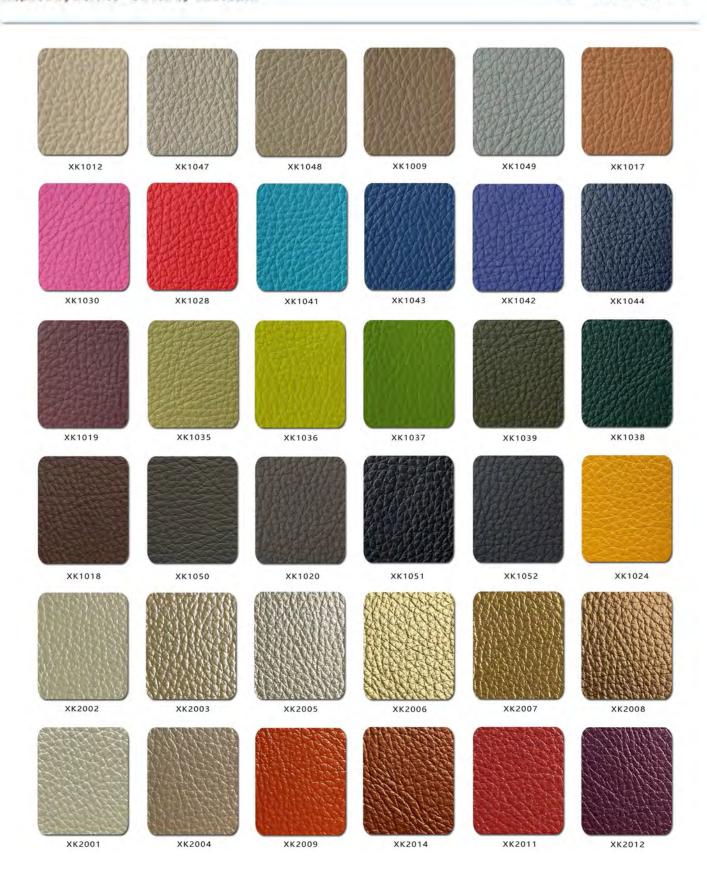

## Versa Stool

| Description              |                                                                                                                                                                                                                                                                                                                                                                                                                                                                         |                            |
|--------------------------|-------------------------------------------------------------------------------------------------------------------------------------------------------------------------------------------------------------------------------------------------------------------------------------------------------------------------------------------------------------------------------------------------------------------------------------------------------------------------|----------------------------|
| DIMENSIONS               | Small<br>460mmDia x 400mmH                                                                                                                                                                                                                                                                                                                                                                                                                                              | Large<br>460mmDia x 780mmH |
| FABRIC<br>METERAGE       | N/A                                                                                                                                                                                                                                                                                                                                                                                                                                                                     |                            |
| MATERIALS & CONSTRUCTION | The shell is constructed from foam with high quality upholstery finish The legs are constructed solid wood                                                                                                                                                                                                                                                                                                                                                              |                            |
| FEATURES                 | Suitable for versatile spaces like breakout rooms, libraries, offices, classrooms, and more A practical and versatile piece that can serve as a seat, table, or decoration in various settings Available in two sizes to suit different seating needs and room sizes Offers a combination of functionality and style, ideal for creating inviting and comfortable spaces Versatile enough to be used in lounges, waiting areas, reading nooks, and collaborative spaces |                            |
| WARRANTY                 | 10 Years                                                                                                                                                                                                                                                                                                                                                                                                                                                                |                            |
| LEAD TIME                | 49 Days                                                                                                                                                                                                                                                                                                                                                                                                                                                                 |                            |
| FINISH                   | Shell Upholstery Colour Sunday Range Palace PU Range  Frame Finish Ashwood Legs                                                                                                                                                                                                                                                                                                                                                                                         |                            |
| CUSTOMISABLE             | N/A                                                                                                                                                                                                                                                                                                                                                                                                                                                                     |                            |
| CERTIFICATIONS           | N/A                                                                                                                                                                                                                                                                                                                                                                                                                                                                     |                            |

## Palace PU Range