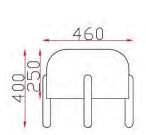

## Versa Stool

| Description              |                                                                                                                                                                                                                                                                                                                                                                                                                                                                         |                            |
|--------------------------|-------------------------------------------------------------------------------------------------------------------------------------------------------------------------------------------------------------------------------------------------------------------------------------------------------------------------------------------------------------------------------------------------------------------------------------------------------------------------|----------------------------|
| DIMENSIONS               | Small<br>460mmDia x 400mmH                                                                                                                                                                                                                                                                                                                                                                                                                                              | Large<br>460mmDia x 780mmH |
| FABRIC<br>METERAGE       | N/A                                                                                                                                                                                                                                                                                                                                                                                                                                                                     |                            |
| MATERIALS & CONSTRUCTION | The shell is constructed from foam with high quality upholstery finish The legs are constructed solid wood                                                                                                                                                                                                                                                                                                                                                              |                            |
| FEATURES                 | Suitable for versatile spaces like breakout rooms, libraries, offices, classrooms, and more A practical and versatile piece that can serve as a seat, table, or decoration in various settings Available in two sizes to suit different seating needs and room sizes Offers a combination of functionality and style, ideal for creating inviting and comfortable spaces Versatile enough to be used in lounges, waiting areas, reading nooks, and collaborative spaces |                            |
| WARRANTY                 | 10 Years                                                                                                                                                                                                                                                                                                                                                                                                                                                                |                            |
| LEAD TIME                | 49 Days                                                                                                                                                                                                                                                                                                                                                                                                                                                                 |                            |
| FINISH                   | Shell Upholstery Colour Sunday Range Palace PU Range  Frame Finish Ashwood Legs                                                                                                                                                                                                                                                                                                                                                                                         |                            |
| CUSTOMISABLE             | N/A                                                                                                                                                                                                                                                                                                                                                                                                                                                                     |                            |
| CERTIFICATIONS           | N/A                                                                                                                                                                                                                                                                                                                                                                                                                                                                     |                            |