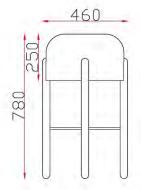

## Versa Stool

| Description              |                                                                                                                                                                                                                                                                                                                                                                                                                                                                         |                            |
|--------------------------|-------------------------------------------------------------------------------------------------------------------------------------------------------------------------------------------------------------------------------------------------------------------------------------------------------------------------------------------------------------------------------------------------------------------------------------------------------------------------|----------------------------|
| DIMENSIONS               | Small<br>460mmDia x 400mmH                                                                                                                                                                                                                                                                                                                                                                                                                                              | Large<br>460mmDia x 780mmH |
| FABRIC<br>METERAGE       | N/A                                                                                                                                                                                                                                                                                                                                                                                                                                                                     |                            |
| MATERIALS & CONSTRUCTION | The shell is constructed from foam with high quality upholstery finish The legs are constructed solid wood                                                                                                                                                                                                                                                                                                                                                              |                            |
| FEATURES                 | Suitable for versatile spaces like breakout rooms, libraries, offices, classrooms, and more A practical and versatile piece that can serve as a seat, table, or decoration in various settings Available in two sizes to suit different seating needs and room sizes Offers a combination of functionality and style, ideal for creating inviting and comfortable spaces Versatile enough to be used in lounges, waiting areas, reading nooks, and collaborative spaces |                            |
| WARRANTY                 | 10 Years                                                                                                                                                                                                                                                                                                                                                                                                                                                                |                            |
| LEAD TIME                | 49 Days                                                                                                                                                                                                                                                                                                                                                                                                                                                                 |                            |
| FINISH                   | Shell Upholstery Colour Sunday Range Palace PU Range  Frame Finish Ashwood Legs                                                                                                                                                                                                                                                                                                                                                                                         |                            |
| CUSTOMISABLE             | N/A                                                                                                                                                                                                                                                                                                                                                                                                                                                                     |                            |
| CERTIFICATIONS           | N/A                                                                                                                                                                                                                                                                                                                                                                                                                                                                     |                            |