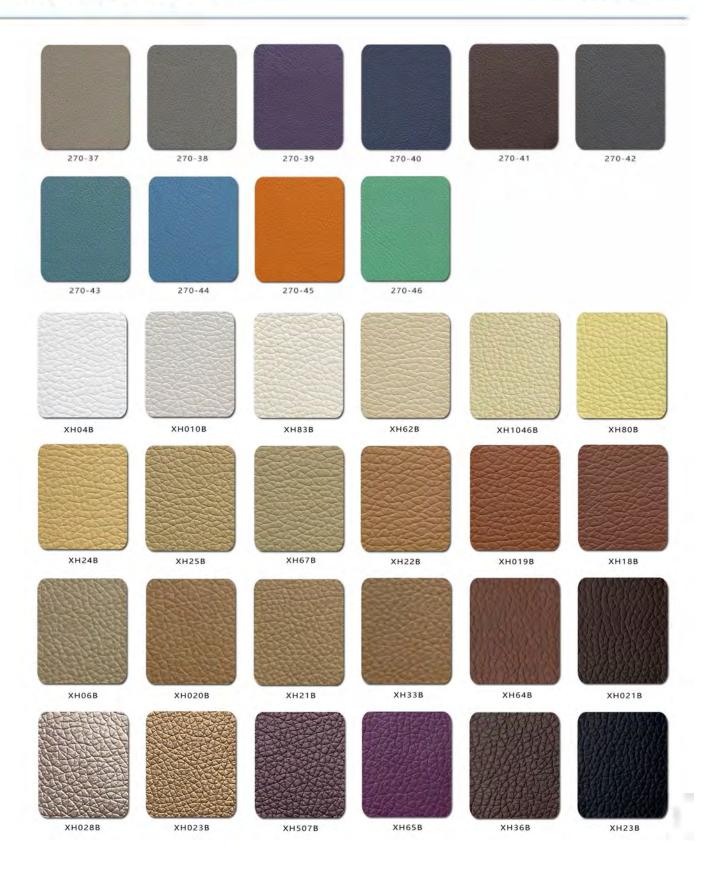

## Versa Stool

| Description              |                                                                                                                                                                                                                                                                                                                                                                                                                                                                         |                            |
|--------------------------|-------------------------------------------------------------------------------------------------------------------------------------------------------------------------------------------------------------------------------------------------------------------------------------------------------------------------------------------------------------------------------------------------------------------------------------------------------------------------|----------------------------|
| DIMENSIONS               | Small<br>460mmDia x 400mmH                                                                                                                                                                                                                                                                                                                                                                                                                                              | Large<br>460mmDia x 780mmH |
| FABRIC<br>METERAGE       | N/A                                                                                                                                                                                                                                                                                                                                                                                                                                                                     |                            |
| MATERIALS & CONSTRUCTION | The shell is constructed from foam with high quality upholstery finish The legs are constructed solid wood                                                                                                                                                                                                                                                                                                                                                              |                            |
| FEATURES                 | Suitable for versatile spaces like breakout rooms, libraries, offices, classrooms, and more A practical and versatile piece that can serve as a seat, table, or decoration in various settings Available in two sizes to suit different seating needs and room sizes Offers a combination of functionality and style, ideal for creating inviting and comfortable spaces Versatile enough to be used in lounges, waiting areas, reading nooks, and collaborative spaces |                            |
| WARRANTY                 | 10 Years                                                                                                                                                                                                                                                                                                                                                                                                                                                                |                            |
| LEAD TIME                | 49 Days                                                                                                                                                                                                                                                                                                                                                                                                                                                                 |                            |
| FINISH                   | Shell Upholstery Colour Sunday Range Palace PU Range  Frame Finish Ashwood Legs                                                                                                                                                                                                                                                                                                                                                                                         |                            |
| CUSTOMISABLE             | N/A                                                                                                                                                                                                                                                                                                                                                                                                                                                                     |                            |
| CERTIFICATIONS           | N/A                                                                                                                                                                                                                                                                                                                                                                                                                                                                     |                            |

## Palace PU Range