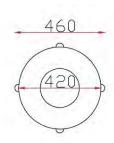

## Versa Stool

| Description              |                                                                                                                                                                                                                                                                                                                                                                                                                                                                         |                            |
|--------------------------|-------------------------------------------------------------------------------------------------------------------------------------------------------------------------------------------------------------------------------------------------------------------------------------------------------------------------------------------------------------------------------------------------------------------------------------------------------------------------|----------------------------|
| DIMENSIONS               | Small<br>460mmDia x 400mmH                                                                                                                                                                                                                                                                                                                                                                                                                                              | Large<br>460mmDia x 780mmH |
| FABRIC<br>METERAGE       | N/A                                                                                                                                                                                                                                                                                                                                                                                                                                                                     |                            |
| MATERIALS & CONSTRUCTION | The shell is constructed from foam with high quality upholstery finish The legs are constructed solid wood                                                                                                                                                                                                                                                                                                                                                              |                            |
| FEATURES                 | Suitable for versatile spaces like breakout rooms, libraries, offices, classrooms, and more A practical and versatile piece that can serve as a seat, table, or decoration in various settings Available in two sizes to suit different seating needs and room sizes Offers a combination of functionality and style, ideal for creating inviting and comfortable spaces Versatile enough to be used in lounges, waiting areas, reading nooks, and collaborative spaces |                            |
| WARRANTY                 | 10 Years                                                                                                                                                                                                                                                                                                                                                                                                                                                                |                            |
| LEAD TIME                | 49 Days                                                                                                                                                                                                                                                                                                                                                                                                                                                                 |                            |
| FINISH                   | Shell Upholstery Colour Sunday Range Palace PU Range  Frame Finish Ashwood Legs                                                                                                                                                                                                                                                                                                                                                                                         |                            |
| CUSTOMISABLE             | N/A                                                                                                                                                                                                                                                                                                                                                                                                                                                                     |                            |
| CERTIFICATIONS           | N/A                                                                                                                                                                                                                                                                                                                                                                                                                                                                     |                            |