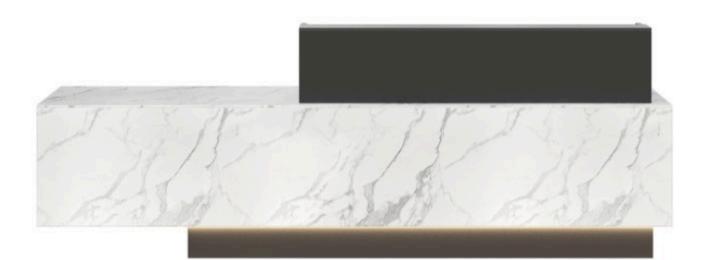

# **Tempo Reception Desk**

| Description                   |                                                                                                                                                                                                                                                                                                                                              |  |  |  |  |  |
|-------------------------------|----------------------------------------------------------------------------------------------------------------------------------------------------------------------------------------------------------------------------------------------------------------------------------------------------------------------------------------------|--|--|--|--|--|
| DIMENSIONS                    | 2400mmW x 900mmD x 1100mmH<br>2700mmW x 900mmD x 1100mmH<br>3000mmW x 900mmD x 1100mmH                                                                                                                                                                                                                                                       |  |  |  |  |  |
| MATERIALS AND<br>CONSTRUCTION | The hob and floating desk are constructed from E0 melamine board                                                                                                                                                                                                                                                                             |  |  |  |  |  |
| ADJUSTMENT                    | N/A                                                                                                                                                                                                                                                                                                                                          |  |  |  |  |  |
| FEATURES                      | The Tempo Reception Desk's floating design exudes sophistication and grandeur<br>Optional LED lights enhance its captivating visual appeal<br>Polished and professional look makes a strong first impression<br>Quality materials ensure stability and daily reliability<br>Adaptable for breakout rooms, libraries, offices, and classrooms |  |  |  |  |  |
| WARRANTY                      | 10 Years                                                                                                                                                                                                                                                                                                                                     |  |  |  |  |  |
| LEAD TIME                     | 49 Days                                                                                                                                                                                                                                                                                                                                      |  |  |  |  |  |
| FINISH                        | Hob Finish   Absolute Matte Black   Desk Finish   Reception Desk Standard Melamine Colours                                                                                                                                                                                                                                                   |  |  |  |  |  |
| CUSTOMISABLE                  | N/A                                                                                                                                                                                                                                                                                                                                          |  |  |  |  |  |
| ACCESSORIES                   | N/A                                                                                                                                                                                                                                                                                                                                          |  |  |  |  |  |