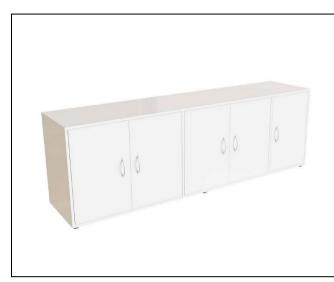

# NP7494 - Teachers Wall | 5 Door Credenza

Overall Dimensions: 2250mmL x 500mmD x 730mmH

Shelf Opening Height 156mm

Door Height: 676mm

2 Door Sets and 1 Door

6 Adjustable Shelves

4 Tote Trays