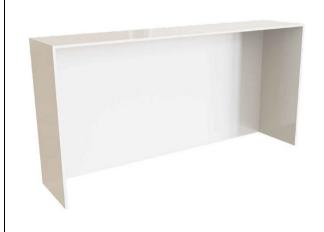

# NP7466 - Teachers Wall | Large Hob

Dimensions: 2250mmL x 500mmD x 1120mmH

| NP7467 - Teachers Wall   Single Pigeon Hole Wall Unit  Dimensions: 450mmL x 500mmD x 450mmH |
|---------------------------------------------------------------------------------------------|
| NP7468 - Teachers Wall   Double Pigeon Hole Wall Unit  Dimensions: 900mmL x 500mmD x 450mmH |
| NP7469 - Teachers Wall   Triple Pigeonhole Wall Unit  Dimensions: 1800mmL x 500mmD x 450mmH |