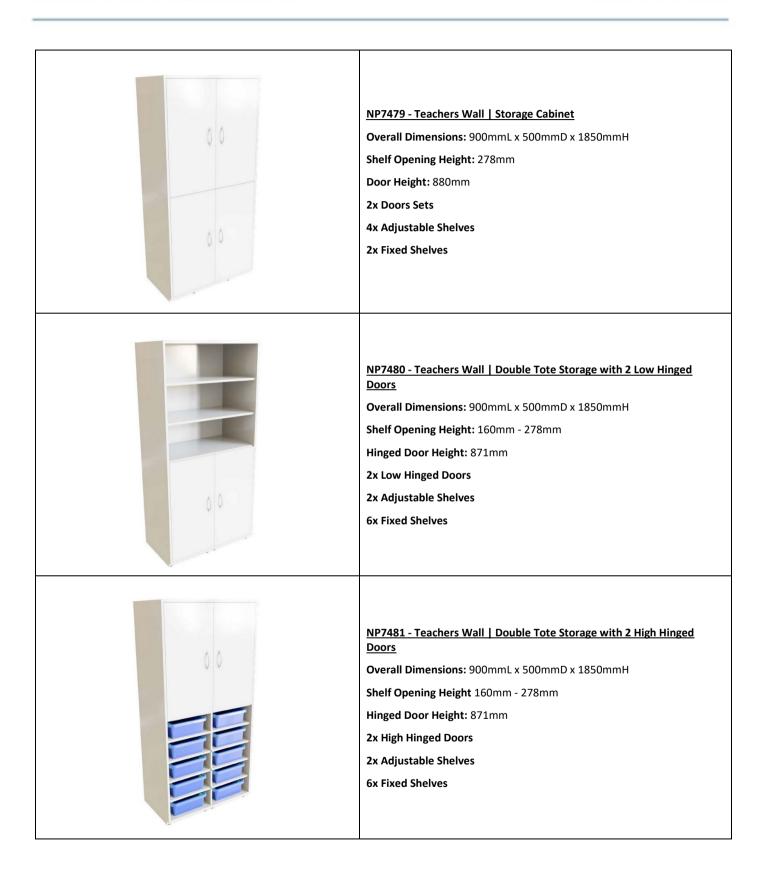

| NP7476 - Teachers Wall   Single Tote & Paper Slots Storage with 2 Hinged Doors Overall Dimensions: 450mmL x 500mmD x 1850mmH                                                                                                           |
|----------------------------------------------------------------------------------------------------------------------------------------------------------------------------------------------------------------------------------------|
| Shelf Opening Height: 160mm  Paper Slots Heights: 71mm  Hinged Door Height: 871mm – 889mm  2x Hinged Doors  10x Paper Slots  5x Fixed Shelves  5x Plastic Tote Trays                                                                   |
| NP7477 - Teachers Wall   Double Bookcase with 2 Low Hinged Doors Overall Dimensions: 900mmL x 500mmD x 1850mmH Shelf Opening Height: 278mm Hinged Door Height: 871mm 2x Low Hinged Doors 4x Adjustable Shelves 2x Fixed Shelves        |
| NP7478 - Teachers Wall   Double Bookcase with 2 High Hinged Doors  Overall Dimensions: 900mmL x 500mmD x 1850mmH  Shelf Opening Height: 278mm  Hinged Door Height: 871mm  2 High Hinged Doors  4x Adjustable Shelves  2x Fixed Shelves |

| 00 | NP7485 - Teachers Wall   Double Tote & Paper Slots Storage  Overall Dimensions: 900mmL x 500mmD x 1850mmH  Paper Slot Height: 71mm  Shelf Opening Height 160mm  Door Height: 871mm  4x Hinged Doors                                                                      |
|----|--------------------------------------------------------------------------------------------------------------------------------------------------------------------------------------------------------------------------------------------------------------------------|
| 00 | 20x Paper Slots 5x Fixed Shelves                                                                                                                                                                                                                                         |
|    | NP7486 - Teachers Wall   Double Bookcase & Pigeon Hole Unit with 2 Low Hinged Doors  Overall Dimensions: 900mmL x 500mmD x 1850mmH  Shelf Opening Height 278mm  Hinged Door Height: 871mm  2x Low Hinged Doors  2x Adjustable Shelves  4x Fixed Shelves  9x Pigeon Holes |
|    | NP7487 - Teachers Wall   Double Bookcase & Pigeon Hole Unit with 2 High Hinged Doors  Overall Dimensions: 900mmL x 500mmD x 1850mmH  Shelf Opening Height 278mm  Hinged Door Height: 871mm  2x High Hinged Doors  2x Adjustable Shelves  4x Fixed Shelves                |