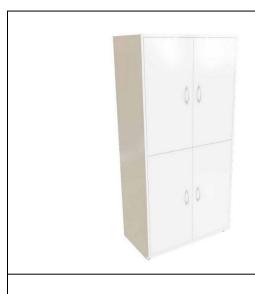

#### NP7491 - Teachers Wall | Pigeonhole Storage Cabinet

Overall Dimensions: 900mmL x 500mmD x 1850mmH

Shelf Opening Height 278mm

Door Height: 871mm

4x Hinged Doors

6x Fixed Shelves

18x Pigeonholes