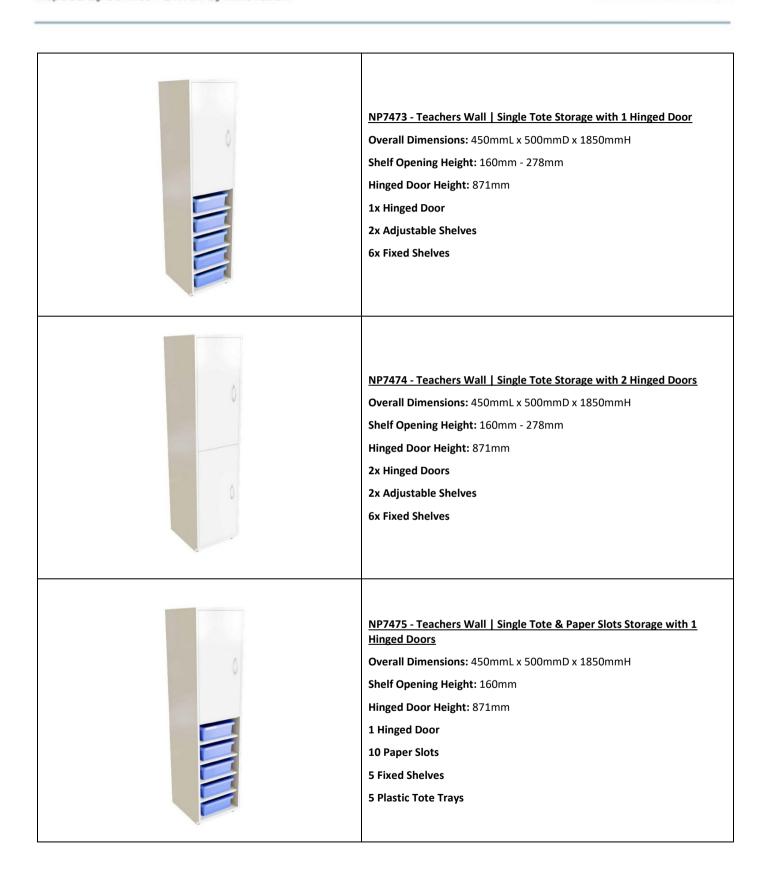

| NP7476 - Teachers Wall   Single Tote & Paper Slots Storage with 2 Hinged Doors Overall Dimensions: 450mmL x 500mmD x 1850mmH                                                                                                           |
|----------------------------------------------------------------------------------------------------------------------------------------------------------------------------------------------------------------------------------------|
| Shelf Opening Height: 160mm  Paper Slots Heights: 71mm  Hinged Door Height: 871mm – 889mm  2x Hinged Doors  10x Paper Slots  5x Fixed Shelves  5x Plastic Tote Trays                                                                   |
| NP7477 - Teachers Wall   Double Bookcase with 2 Low Hinged Doors Overall Dimensions: 900mmL x 500mmD x 1850mmH Shelf Opening Height: 278mm Hinged Door Height: 871mm 2x Low Hinged Doors 4x Adjustable Shelves 2x Fixed Shelves        |
| NP7478 - Teachers Wall   Double Bookcase with 2 High Hinged Doors  Overall Dimensions: 900mmL x 500mmD x 1850mmH  Shelf Opening Height: 278mm  Hinged Door Height: 871mm  2 High Hinged Doors  4x Adjustable Shelves  2x Fixed Shelves |