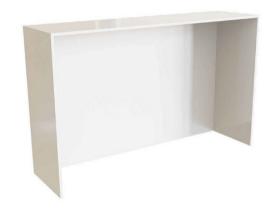

ng Height: 278mm

6x Fixed Shelves 18x Pigeon Holes



# NP7460 - Teachers Wall | 4 Slot Open Credenza

Overall Dimensions: 1800mmL x 500mmD x 730mmH

Shelf Opening Height: 329mm

2x Adjustable Shelves



# NP7461 - Teachers Wall | 5 Slot Open Credenza

Overall Dimensions: 2250mmL x 500mmW x 730mmH

14x Adjustable Shelves



# NP7462 - Teachers Wall | 4 Slot Open Tote Credenza

Overall Dimensions: 1800mmL x 500mmD x 730mmH

Shelf Opening Height: 156mm

9x Fixed Shelves



# NP7463 - Teachers Wall | 5 Slot Open Tote Credenza

Overall Dimensions: 2250mmL x 500mmD x 730mmH

Shelf Opening Height: 156mm

20x Shelves



#### NP7464 - Teachers Wall | 5 Slot Open Tote Credenza

Overall Dimensions: 2250mmL x 500mmD x 730mmH

Shelf Opening Height: 213mm

4x Adjustable Shelves
4x Plastic Tote Trays



# NP7465 - Teachers Wall | Small Hob

Dimensions: 1800mmL x 500mmD x 1120mmH



# NP7466 - Teachers Wall | Large Hob

Dimensions: 2250mmL x 500mmD x 1120mmH

| NP7467 - Teachers Wall   Single Pigeon Hole Wall Unit  Dimensions: 450mmL x 500mmD x 450mmH |
|---------------------------------------------------------------------------------------------|
| NP7468 - Teachers Wall   Double Pigeon Hole Wall Unit  Dimensions: 900mmL x 500mmD x 450mmH |
| NP7469 - Teachers Wall   Triple Pigeonhole Wall Unit  Dimensions: 1800mmL x 500mmD x 450mmH |







| NP7476 - Teachers Wall   Single Tote & Paper Slots Storage with 2 Hinged Doors Overall Dimensions: 450mmL x 500mmD x 1850mmH                                                                                                           |
|-------------