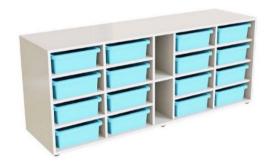

# NP7462 - Teachers Wall | 4 Slot Open Tote Credenza

Overall Dimensions: 1800mmL x 500mmD x 730mmH

Shelf Opening Height: 156mm

9x Fixed Shelves