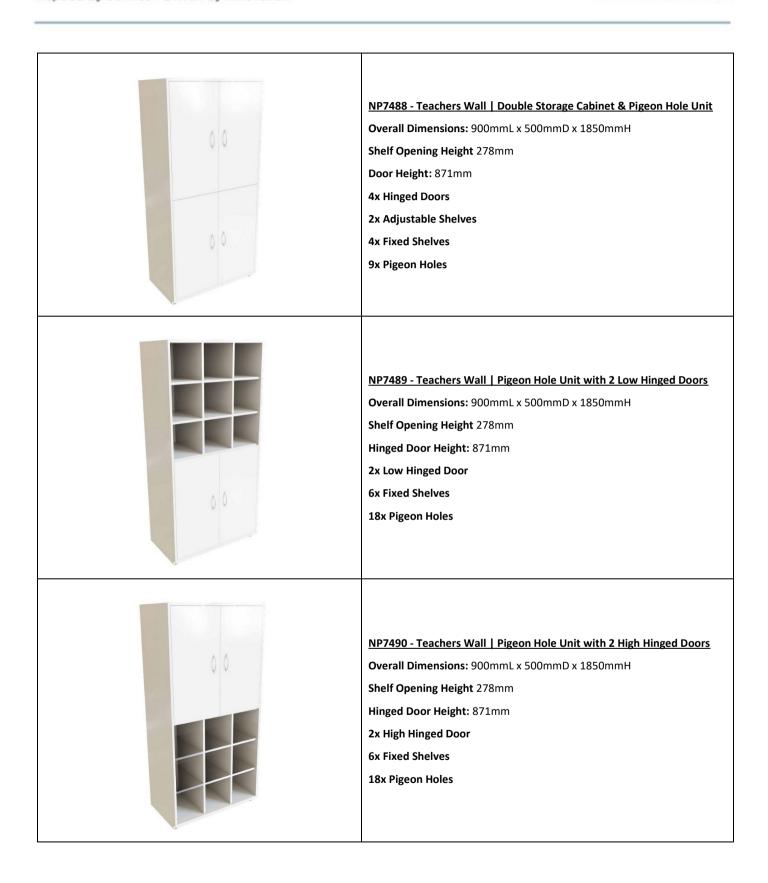

#### NP7491 - Teachers Wall | Pigeonhole Storage Cabinet

Overall Dimensions: 900mmL x 500mmD x 1850mmH

Shelf Opening Height 278mm

Door Height: 871mm

4x Hinged Doors

6x Fixed Shelves

18x Pigeonholes