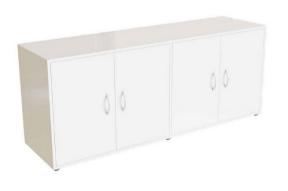

#### NP7492 - Teachers Wall | 4 Door Credenza

Overall Dimensions: 1800mmL x 500mmD x 730mmH

Shelf Opening Height 329mm

Door Height: 676mm

4x Hinged Doors

2 Adjustable Shelves