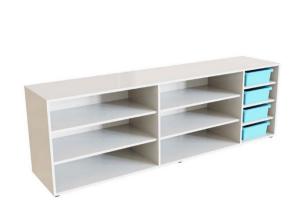

#### NP7464 - Teachers Wall | 5 Slot Open Tote Credenza

Overall Dimensions: 2250mmL x 500mmD x 730mmH

Shelf Opening Height: 213mm

4x Adjustable Shelves
4x Plastic Tote Trays