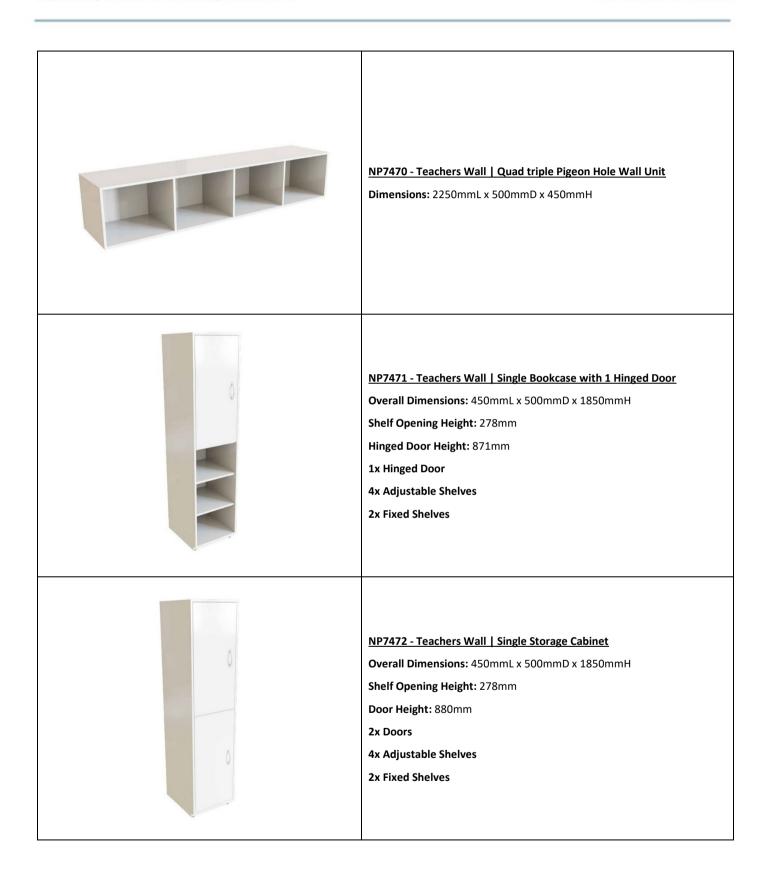

# NP7466 - Teachers Wall | Large Hob

Dimensions: 2250mmL x 500mmD x 1120mmH

| NP7467 - Teachers Wall   Single Pigeon Hole Wall Unit  Dimensions: 450mmL x 500mmD x 450mmH |
|---------------------------------------------------------------------------------------------|
| NP7468 - Teachers Wall   Double Pigeon Hole Wall Unit  Dimensions: 900mmL x 500mmD x 450mmH |
| NP7469 - Teachers Wall   Triple Pigeonhole Wall Unit  Dimensions: 1800mmL x 500mmD x 450mmH |