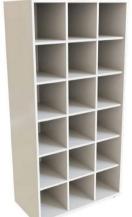

#### NP7459 - Teachers Wall | Pigeon Hole Bookcase

Overall Dimensions: 900mmL x 500mmD x 1850mmH

Shelf Opening Height: 278mm

6x Fixed Shelves 18x Pigeon Holes