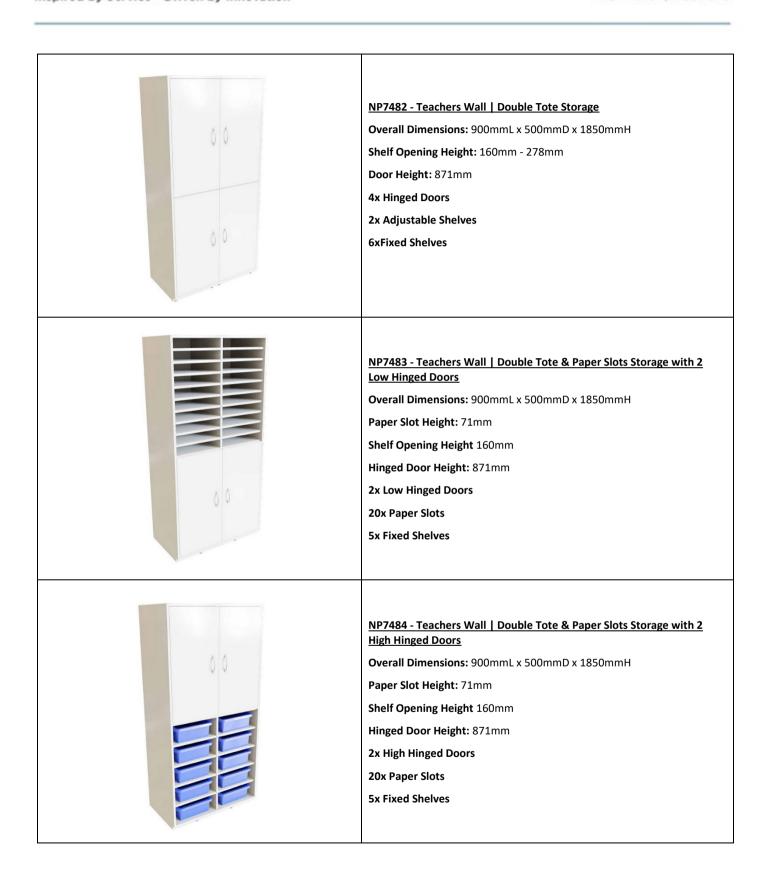

| 00 | NP7485 - Teachers Wall   Double Tote & Paper Slots Storage  Overall Dimensions: 900mmL x 500mmD x 1850mmH  Paper Slot Height: 71mm  Shelf Opening Height 160mm  Door Height: 871mm  4x Hinged Doors                                                                      |
|----|--------------------------------------------------------------------------------------------------------------------------------------------------------------------------------------------------------------------------------------------------------------------------|
| 00 | 20x Paper Slots 5x Fixed Shelves                                                                                                                                                                                                                                         |
|    | NP7486 - Teachers Wall   Double Bookcase & Pigeon Hole Unit with 2 Low Hinged Doors  Overall Dimensions: 900mmL x 500mmD x 1850mmH  Shelf Opening Height 278mm  Hinged Door Height: 871mm  2x Low Hinged Doors  2x Adjustable Shelves  4x Fixed Shelves  9x Pigeon Holes |
|    | NP7487 - Teachers Wall   Double Bookcase & Pigeon Hole Unit with 2 High Hinged Doors  Overall Dimensions: 900mmL x 500mmD x 1850mmH  Shelf Opening Height 278mm  Hinged Door Height: 871mm  2x High Hinged Doors  2x Adjustable Shelves  4x Fixed Shelves                |

9x Pigeon Holes