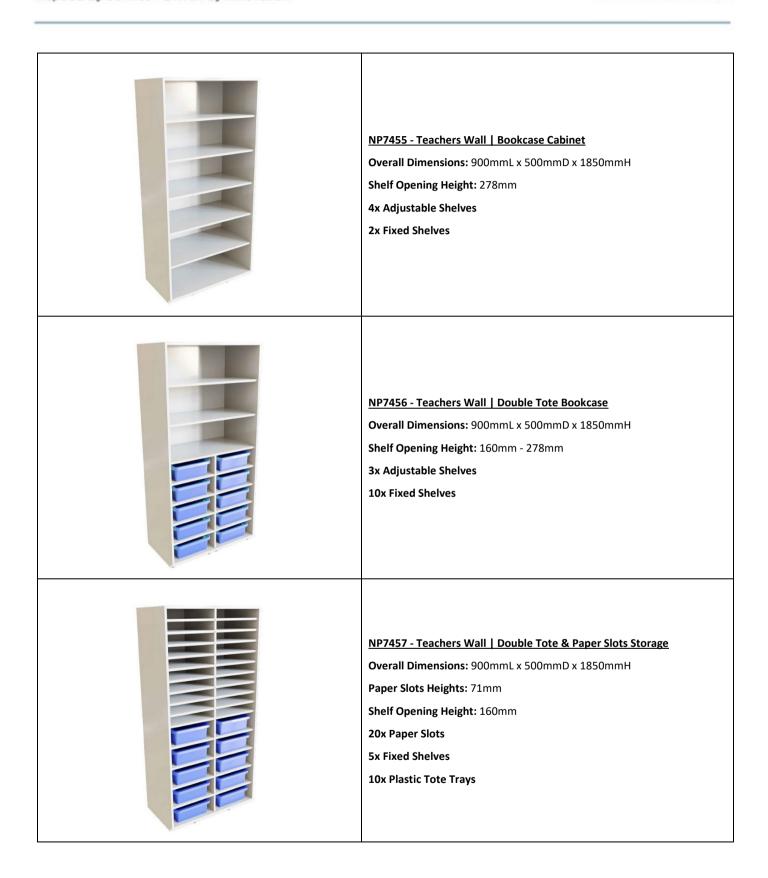

| Image | Unit Configuration & Dimensions                                                                                                                                                                      |
|-------|------------------------------------------------------------------------------------------------------------------------------------------------------------------------------------------------------|
|       | NP7452 - Teachers Wall   Single Bookcase  Overall Dimensions: 450mmL x 500mmD x 1850mmH  Shelf Opening Height: 278mm  4x Adjustable Shelves  2x Fixed Shelves                                        |
|       | NP7453 - Teachers Wall   Single Tote Storage  Overall Dimensions: 450mmL x 500mmD x 1850mmH  Shelf Opening Height: 160mm - 338mm  3x Adjustable Shelves  5x Fixed Shelves                            |
|       | NP7454 - Teachers Wall   Single Tote & Paper Slots Storage  Overall Dimensions: 450mmL x 500mmD x 1850mmH  Paper Slots Heights: 71mm  Shelf Opening Height: 160mm  10x Paper Slots  5x Fixed Shelves |

#### NP7458 - Teachers Wall | Double Bookcase Cabinet & Pigeon Hole Unit

Overall Dimensions: 900mmL x 500mmD x 1850mmH

Shelf Opening Height: 278mm

2x Adjustable Shelves

**4x Fixed Shelves** 

9x Pigeon Holes

#### NP7459 - Teachers Wall | Pigeon Hole Bookcase

Overall Dimensions: 900mmL x 500mmD x 1850mmH

Shelf Opening Height: 278mm

6x Fixed Shelves 18x Pigeon Holes