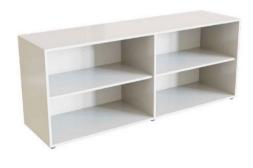

# NP7460 - Teachers Wall | 4 Slot Open Credenza

Overall Dimensions: 1800mmL x 500mmD x 730mmH

Shelf Opening Height: 329mm

2x Adjustable Shelves