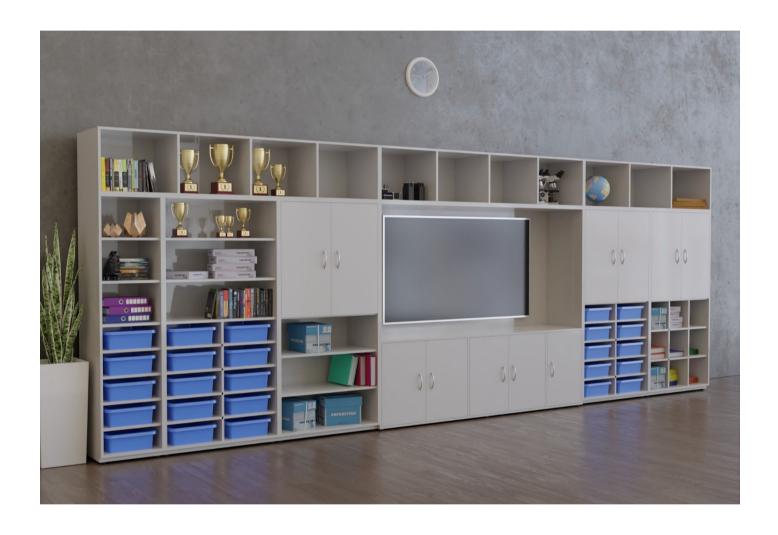

# **TEACHERS WALL**

PRODUCT DATA SPECIFICATION

# **Teachers Wall**

| Description        |                                                                                                                                                                                                                                                                                                                      |
|--------------------|----------------------------------------------------------------------------------------------------------------------------------------------------------------------------------------------------------------------------------------------------------------------------------------------------------------------|
| SIZES & DIMENTIONS | See below                                                                                                                                                                                                                                                                                                            |
| MATERIALS          | The cabinet is heavy duty constructed from 18mm E0 melamine with 2mm ABS edging.                                                                                                                                                                                                                                     |
| FEATURES           | The teachers wall usually includes a range of shelves, cabinets and openings  Available with hinged or sliding doors  Available with a writable surface, making the whole wall interactive  Available with integrated power and data  Fixed or free standing  Tote trays are a perfect addition for the teacher wall |
| WARRANTY           | 10 Years                                                                                                                                                                                                                                                                                                             |
| LEAD TIME          | 35 Working Days                                                                                                                                                                                                                                                                                                      |
| FINISH             | Abax Kingfisher Standard Melamine Range                                                                                                                                                                                                                                                                              |
| CUSTOMISABLE       | Custom depth cabinet available - Additional lead times & costs apply                                                                                                                                                                                                                                                 |
| ACCESSORIES        | Plastic Tote Trays: 320mmL x 430mmD x 125mmH                                                                                                                                                                                                                                                                         |