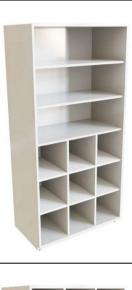

| Image | Unit Configuration & Dimensions                                                                                                                                                                      |
|-------|------------------------------------------------------------------------------------------------------------------------------------------------------------------------------------------------------|
|       | NP7452 - Teachers Wall   Single Bookcase  Overall Dimensions: 450mmL x 500mmD x 1850mmH  Shelf Opening Height: 278mm  4x Adjustable Shelves  2x Fixed Shelves                                        |
|       | NP7453 - Teachers Wall   Single Tote Storage  Overall Dimensions: 450mmL x 500mmD x 1850mmH  Shelf Opening Height: 160mm - 338mm  3x Adjustable Shelves  5x Fixed Shelves                            |
|       | NP7454 - Teachers Wall   Single Tote & Paper Slots Storage  Overall Dimensions: 450mmL x 500mmD x 1850mmH  Paper Slots Heights: 71mm  Shelf Opening Height: 160mm  10x Paper Slots  5x Fixed Shelves |