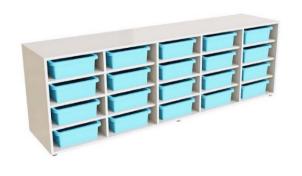

# NP7463 - Teachers Wall | 5 Slot Open Tote Credenza

Overall Dimensions: 2250mmL x 500mmD x 730mmH

Shelf Opening Height: 156mm

20x Shelves