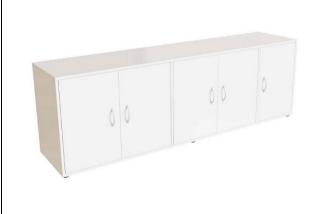

# NP7493 - Teachers Wall | 5 Door Credenza

Overall Dimensions: 2250mmL x 500mmD x 730mmH

Shelf Opening Height 213mm

Door Height: 676mm5x Hinged Doors6 Adjustable Shelves