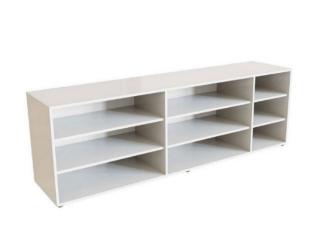

# NP7461 - Teachers Wall | 5 Slot Open Credenza

Overall Dimensions: 2250mmL x 500mmW x 730mmH

14x Adjustable Shelves