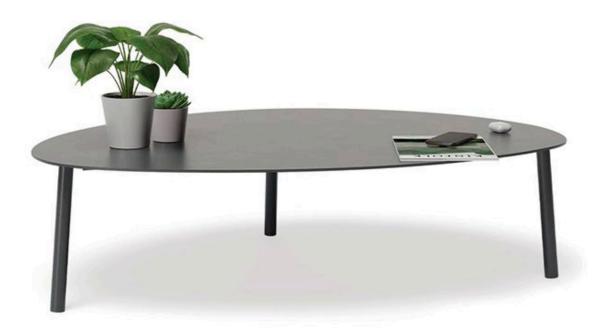

## **Tara Outdoor Coffee Table**

| Description |                                                                                                         |
|-------------|---------------------------------------------------------------------------------------------------------|
| DIMENSIONS  | Small: 556mmL x 450mmW x 400mmH<br>Medium: 695mmL x 561mmW x 350mmH<br>Large: 1085mmL x 760mmW x 300mmH |
| тор         | The top is constructed from aluminium                                                                   |
| FRAME       | The frame is constructed from aluminium                                                                 |
| ADJUSTMENT  | N/A                                                                                                     |
| FEATURES    | UV Protection<br>Built for the outdoors<br>Heavy-duty construction                                      |
| WARRANTY    | 10 Year Warranty                                                                                        |
| LEAD TIME   | 35 Working Days                                                                                         |
| FINISH      | Matt White<br>Matt Charcoal<br>Matt Black                                                               |