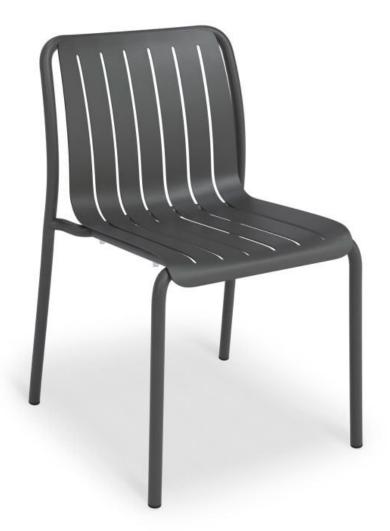

## Suko Outdoor Chair

| Description  |                                  |                          |
|--------------|----------------------------------|--------------------------|
| DIMENSIONS   | Without Arms                     | With Arms                |
|              | 555mmW x 525mmD x 800mmH         | 525mmW x 550mmD x 800mmH |
|              | Seat Height: 440mm               |                          |
| MATERIALS &  |                                  |                          |
| CONSTRUCTION | Powder coated finish             |                          |
| ADJUSTMENT   | N/A                              |                          |
| FEATURES     | Perfect for outdoor areas        |                          |
|              | Nylon slides to protect the feet |                          |
|              | Stackable                        |                          |
| WARRANTY     | 10-year Warranty                 |                          |
| LEAD TIME    | 35 Working Days                  |                          |
| FINISH       | Matt White                       |                          |
|              | Matt Charcoal                    |                          |
|              | Matt Green                       |                          |