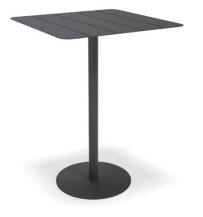

## **Suko Outdoor Bar Table**

| Description |                                         |
|-------------|-----------------------------------------|
| DIMENSIONS  | 650mmL x 650mmW x 1050mmH               |
|             | 750mmL x 750mmW x 1050mmH               |
| ТОР         | The top is constructed from aluminium   |
| FRAME       | The frame is constructed from aluminium |
| ADJUSTMENT  | N/A                                     |
| FEATURES    | UV Protection                           |
|             | Built for the Outdoors                  |
|             | Heavy-duty construction                 |
| WARRANTY    | 10 Year Warranty                        |
| LEAD TIME   | 35 Working Days                         |
| FINISH      | Matt White                              |
|             | Matt Charcoal                           |
|             | Matt Green                              |

## Colours

**Matt Charcoal** 

Matt White

## **Matt Charcoal**

Due to Constant innovation, products may be subject to design and specification changes without notice. Copyright © 2022

EDUCATION, LIBRARY & OFFICE FURNITURE