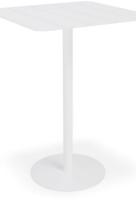

## **Suko Outdoor Bar Table**

| Description |                                         |
|-------------|-----------------------------------------|
| DIMENSIONS  | 650mmL x 650mmW x 1050mmH               |
|             | 750mmL x 750mmW x 1050mmH               |
| ТОР         | The top is constructed from aluminium   |
| FRAME       | The frame is constructed from aluminium |
| ADJUSTMENT  | N/A                                     |
| FEATURES    | UV Protection                           |
|             | Built for the Outdoors                  |
|             | Heavy-duty construction                 |
| WARRANTY    | 10 Year Warranty                        |
| LEAD TIME   | 35 Working Days                         |
| FINISH      | Matt White                              |
|             | Matt Charcoal                           |
|             | Matt Green                              |

## Colours

**Matt Charcoal** 

Matt White