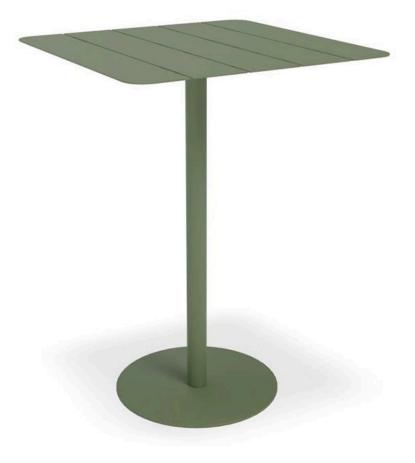

## **Suko Outdoor Bar Table**

| Description |                                         |
|-------------|-----------------------------------------|
| DIMENSIONS  | 650mmL x 650mmW x 1050mmH               |
|             | 750mmL x 750mmW x 1050mmH               |
| ТОР         | The top is constructed from aluminium   |
| FRAME       | The frame is constructed from aluminium |
| ADJUSTMENT  | N/A                                     |
| FEATURES    | UV Protection                           |
|             | Built for the Outdoors                  |
|             | Heavy-duty construction                 |
| WARRANTY    | 10 Year Warranty                        |
| LEAD TIME   | 35 Working Days                         |
| FINISH      | Matt White                              |
|             | Matt Charcoal                           |
|             | Matt Green                              |