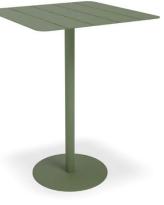

## **Suko Outdoor Bar Table**

| Description |                                         |
|-------------|-----------------------------------------|
| DIMENSIONS  | 650mmL x 650mmW x 1050mmH               |
|             | 750mmL x 750mmW x 1050mmH               |
| ТОР         | The top is constructed from aluminium   |
| FRAME       | The frame is constructed from aluminium |
| ADJUSTMENT  | N/A                                     |
| FEATURES    | UV Protection                           |
|             | Built for the Outdoors                  |
|             | Heavy-duty construction                 |
| WARRANTY    | 10 Year Warranty                        |
| LEAD TIME   | 35 Working Days                         |
| FINISH      | Matt White                              |
|             | Matt Charcoal                           |
|             | Matt Green                              |