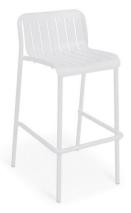

## **Suko Outdoor Bar Stool**

|                          | Description                             |
|--------------------------|-----------------------------------------|
| DIMENSIONS               | Dimensions: 500mmW x 530mmD x 955mmH    |
|                          | Seat Height: 750mm                      |
|                          | Footrest Height: 320mm                  |
| MATERIALS & CONSTRUCTION | The Stool is constructed from aluminium |
| ADJUSTMENT               | N/A                                     |
| FEATURES                 | UV Protected                            |
|                          | Heavy-duty construction                 |
|                          | Perfect for the outdoors                |
| WARRANTY                 | 10 Years Warranty                       |
| LEAD TIME                | 35 Working Days                         |
| FINISH                   | Matt White                              |
|                          | Matt Charcoal                           |
|                          | Matt Green                              |

## **Colours:**

**Matt White** 

**Matt Green** 

**Matt Charcoal** 

Due to Constant innovation, products may be subject to design and specification changes without notice. Copyright © 2022