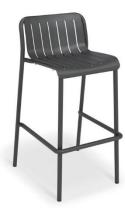

## **Suko Outdoor Bar Stool**

|                          | Description                             |
|--------------------------|-----------------------------------------|
| DIMENSIONS               | Dimensions: 500mmW x 530mmD x 955mmH    |
|                          | Seat Height: 750mm                      |
|                          | Footrest Height: 320mm                  |
| MATERIALS & CONSTRUCTION | The Stool is constructed from aluminium |
| ADJUSTMENT               | N/A                                     |
| FEATURES                 | UV Protected                            |
|                          | Heavy-duty construction                 |
|                          | Perfect for the outdoors                |
| WARRANTY                 | 10 Years Warranty                       |
| LEAD TIME                | 35 Working Days                         |
| FINISH                   | Matt White                              |
|                          | Matt Charcoal                           |
|                          | Matt Green                              |

## **Colours:**

**Matt White** 

**Matt Green** 

**Matt Charcoal** 

Due to Constant innovation, products may be subject to design and specification changes without notice. Copyright © 2022