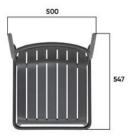

## **Suko Outdoor Bar Stool**

|                          | Description                             |
|--------------------------|-----------------------------------------|
| DIMENSIONS               | Dimensions: 500mmW x 530mmD x 955mmH    |
|                          | Seat Height: 750mm                      |
|                          | Footrest Height: 320mm                  |
| MATERIALS & CONSTRUCTION | The Stool is constructed from aluminium |
| ADJUSTMENT               | N/A                                     |
| FEATURES                 | UV Protected                            |
|                          | Heavy-duty construction                 |
|                          | Perfect for the outdoors                |
| WARRANTY                 | 10 Years Warranty                       |
| LEAD TIME                | 35 Working Days                         |
| FINISH                   | Matt White                              |
|                          | Matt Charcoal                           |
|                          | Matt Green                              |

## **Drawing**

Due to Constant innovation, products may be subject to design and specification changes without notice. Copyright © 2022