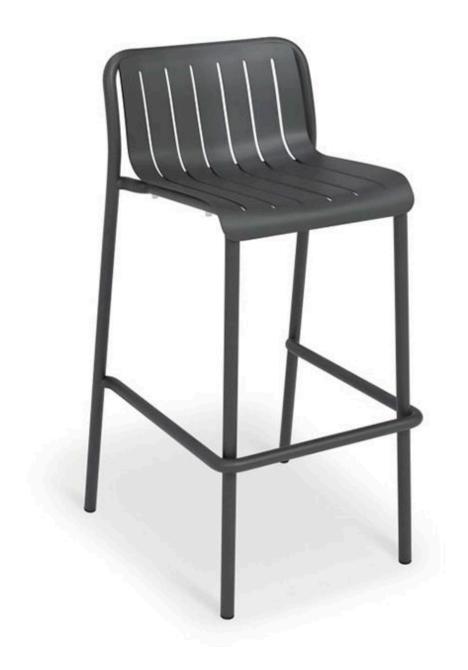

## **Suko Outdoor Bar Stool**

|                          | Description                             |
|--------------------------|-----------------------------------------|
| DIMENSIONS               | Dimensions: 500mmW x 530mmD x 955mmH    |
|                          | Seat Height: 750mm                      |
|                          | Footrest Height: 320mm                  |
| MATERIALS & CONSTRUCTION | The Stool is constructed from aluminium |
| ADJUSTMENT               | N/A                                     |
| FEATURES                 | UV Protected                            |
|                          | Heavy-duty construction                 |
|                          | Perfect for the outdoors                |
| WARRANTY                 | 10 Years Warranty                       |
| LEAD TIME                | 35 Working Days                         |
| FINISH                   | Matt White                              |
|                          | Matt Charcoal                           |
|                          | Matt Green                              |