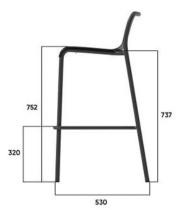

## **Suko Outdoor Bar Stool**

|                          | Description                             |
|--------------------------|-----------------------------------------|
| DIMENSIONS               | Dimensions: 500mmW x 530mmD x 955mmH    |
|                          | Seat Height: 750mm                      |
|                          | Footrest Height: 320mm                  |
| MATERIALS & CONSTRUCTION | The Stool is constructed from aluminium |
| ADJUSTMENT               | N/A                                     |
| FEATURES                 | UV Protected                            |
|                          | Heavy-duty construction                 |
|                          | Perfect for the outdoors                |
| WARRANTY                 | 10 Years Warranty                       |
| LEAD TIME                | 35 Working Days                         |
| FINISH                   | Matt White                              |
|                          | Matt Charcoal                           |
|                          | Matt Green                              |

## **Drawing**

Due to Constant innovation, products may be subject to design and specification changes without notice. Copyright © 2022