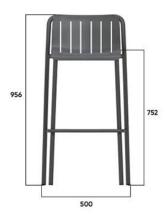

## **Suko Outdoor Bar Stool**

|                          | Description                             |
|--------------------------|-----------------------------------------|
| DIMENSIONS               | Dimensions: 500mmW x 530mmD x 955mmH    |
|                          | Seat Height: 750mm                      |
|                          | Footrest Height: 320mm                  |
| MATERIALS & CONSTRUCTION | The Stool is constructed from aluminium |
| ADJUSTMENT               | N/A                                     |
| FEATURES                 | UV Protected                            |
|                          | Heavy-duty construction                 |
|                          | Perfect for the outdoors                |
| WARRANTY                 | 10 Years Warranty                       |
| LEAD TIME                | 35 Working Days                         |
| FINISH                   | Matt White                              |
|                          | Matt Charcoal                           |
|                          | Matt Green                              |

## **Drawing**

Due to Constant innovation, products may be subject to design and specification changes without notice. Copyright © 2022