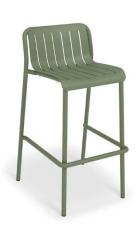

## **Suko Outdoor Bar Stool**

|                          | Description                             |
|--------------------------|-----------------------------------------|
| DIMENSIONS               | Dimensions: 500mmW x 530mmD x 955mmH    |
|                          | Seat Height: 750mm                      |
|                          | Footrest Height: 320mm                  |
| MATERIALS & CONSTRUCTION | The Stool is constructed from aluminium |
| ADJUSTMENT               | N/A                                     |
| FEATURES                 | UV Protected                            |
|                          | Heavy-duty construction                 |
|                          | Perfect for the outdoors                |
| WARRANTY                 | 10 Years Warranty                       |
| LEAD TIME                | 35 Working Days                         |
| FINISH                   | Matt White                              |
|                          | Matt Charcoal                           |
|                          | Matt Green                              |

## **Colours:**

**Matt White** 

**Matt Green** 

**Matt Charcoal** 

Due to Constant innovation, products may be subject to design and specification changes without notice. Copyright © 2022