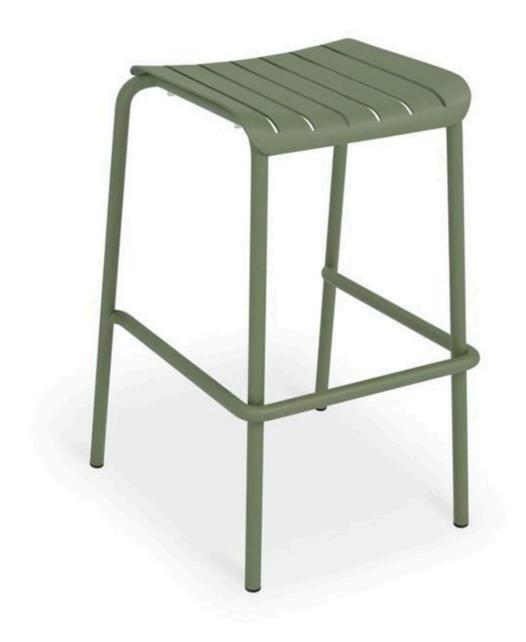

## **Suko Outdoor Backless Bar Stool**

|                          | Description                             |
|--------------------------|-----------------------------------------|
| DIMENSIONS               | 500mmW x 530mmD x 755mmH                |
| MATERIALS & CONSTRUCTION | The Stool is Constructed from Aluminium |
| ADJUSTMENT               | N/A                                     |
| FEATURES                 | UV Protected                            |
|                          | Lightweight and Durable                 |
|                          | Perfect for the outdoors                |
| WARRANTY                 | 10 Year Warranty                        |
| LEAD TIME                | 35 Working Days                         |
| FINISH                   | Matt White                              |
|                          | Matt Charcoal                           |
|                          | Matt Green                              |