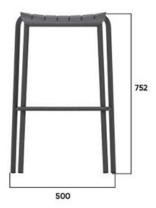

## **Suko Outdoor Backless Bar Stool**

|                          | Description                             |
|--------------------------|-----------------------------------------|
| DIMENSIONS               | 500mmW x 530mmD x 755mmH                |
| MATERIALS & CONSTRUCTION | The Stool is Constructed from Aluminium |
| ADJUSTMENT               | N/A                                     |
| FEATURES                 | UV Protected                            |
|                          | Lightweight and Durable                 |
|                          | Perfect for the outdoors                |
| WARRANTY                 | 10 Year Warranty                        |
| LEAD TIME                | 35 Working Days                         |
| FINISH                   | Matt White                              |
|                          | Matt Charcoal                           |
|                          | Matt Green                              |

## **Drawing:**

Due to Constant innovation, products may be subject to design and specification changes without notice. Copyright © 2022