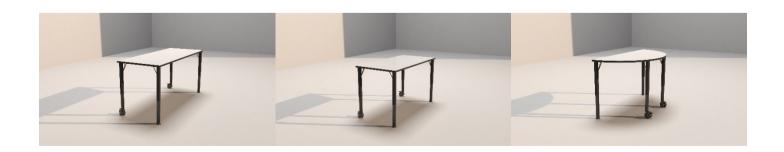

## **Study Spot Table System**

| Description  |                                                                                                                                     |
|--------------|-------------------------------------------------------------------------------------------------------------------------------------|
| DIMENSIONS   | 1200mm x 600mm x 575mm - 825mmH<br>1500mm x 600mm x 575mm - 825mmH<br>1200mmDia x 900mm x 575mm - 825mmH                            |
| ТОР          | Constructed E0 melamine with matching ABS edging                                                                                    |
| FRAME        | Constructed from steel with powdercoat finish 50mmDia Legs                                                                          |
| ADJUSTMENT   | 575mm - 825mmH                                                                                                                      |
| FEATURES     | Modular, connectable, and configurable  Durable and easy to clean  Mobile and height-adjustable  Encourages teamwork and creativity |
| WARRANTY     | 10 Years                                                                                                                            |
| LEAD TIME    | 49 Days                                                                                                                             |
| FINISH       | Worktop Abax Kingfisher Standard Melamine Range  Frame Black Powder-coated Legs                                                     |
| CUSTOMISABLE | N/A                                                                                                                                 |
| ACCESSORIES  | N/A                                                                                                                                 |