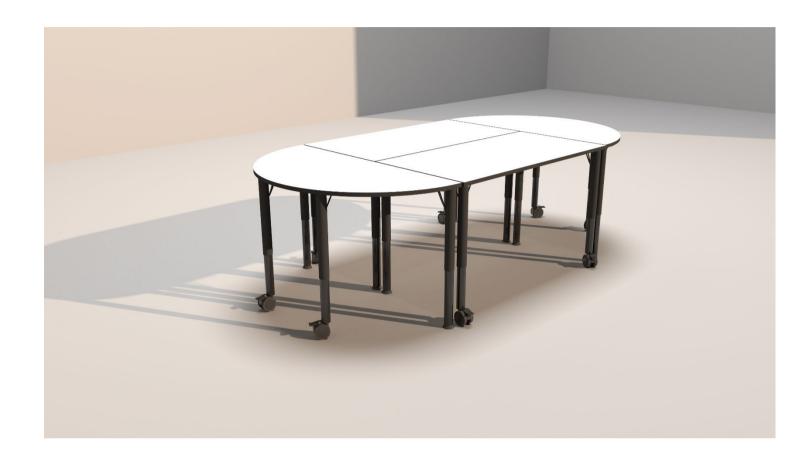

## **Study Spot Table System**

| Description  |                                                                                                                                     |
|--------------|-------------------------------------------------------------------------------------------------------------------------------------|
| DIMENSIONS   | 1200mm x 600mm x 575mm - 825mmH<br>1500mm x 600mm x 575mm - 825mmH<br>1200mmDia x 900mm x 575mm - 825mmH                            |
| ТОР          | Constructed E0 melamine with matching ABS edging                                                                                    |
| FRAME        | Constructed from steel with powdercoat finish 50mmDia Legs                                                                          |
| ADJUSTMENT   | 575mm - 825mmH                                                                                                                      |
| FEATURES     | Modular, connectable, and configurable  Durable and easy to clean  Mobile and height-adjustable  Encourages teamwork and creativity |
| WARRANTY     | 10 Years                                                                                                                            |
| LEAD TIME    | 49 Days                                                                                                                             |
| FINISH       | Worktop Abax Kingfisher Standard Melamine Range  Frame Black Powder-coated Legs                                                     |
| CUSTOMISABLE | N/A                                                                                                                                 |
| ACCESSORIES  | N/A                                                                                                                                 |