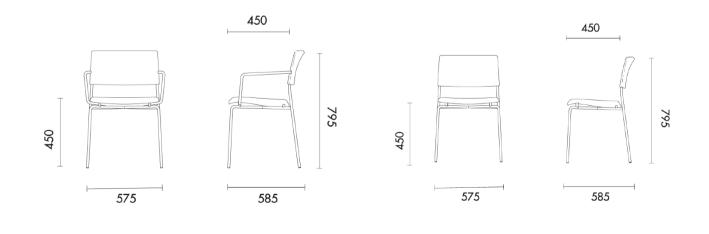

# **Stilo Chair**

|                                 | Description                                                                                                                                                                           |                                                                                                               |  |
|---------------------------------|---------------------------------------------------------------------------------------------------------------------------------------------------------------------------------------|---------------------------------------------------------------------------------------------------------------|--|
| DIMENSIONS /<br>FABRIC METERAGE | <u>With Arms</u><br>Overall Dimensions: 575mmW x 585mmD x 800mmH<br>Seat Height: 450mmH<br>Fabric Meterage: 0.84m                                                                     | Without Arms<br>Overall Dimensions: 575mmW x 585mmD x 800mmH<br>Seat Height: 450mmH<br>Fabric Meterage: 0.84m |  |
| MATERIALS &<br>CONSTRUCTION     | The shell is constructed from 12mm thick plywood frame, filled with high resilience foam and finished in high<br>quality upholstery<br>The base is constructed from 16mm x 2mmT steel |                                                                                                               |  |
| ADJUSTMENT                      | N/A                                                                                                                                                                                   |                                                                                                               |  |
| FEATURES                        | Secure steel frame<br>Designed for any area<br>Great for reading or research                                                                                                          |                                                                                                               |  |
| WARRANTY                        | 10 Years                                                                                                                                                                              |                                                                                                               |  |
| LEAD TIME                       | 12 - 14 Weeks                                                                                                                                                                         |                                                                                                               |  |
| FINISH                          | <u>Shell Finish</u><br>Fabric Grade A, B, C, D or E<br><u>Frame Finish</u><br>Matt Black                                                                                              |                                                                                                               |  |
| CUSTOMISABLE                    | N/A                                                                                                                                                                                   |                                                                                                               |  |
| ACCESSORIES                     | N/A                                                                                                                                                                                   |                                                                                                               |  |