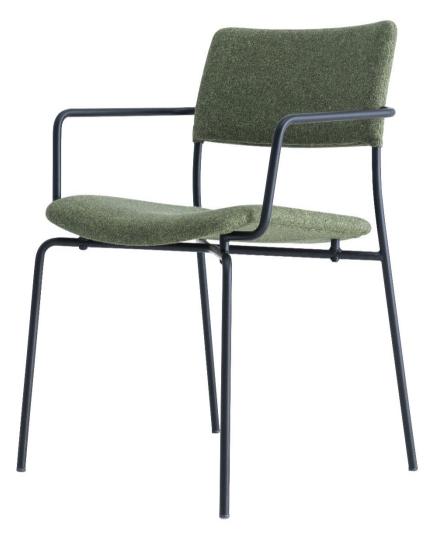

# **Stilo Chair**

|                                 | Description                                                                                                                                                                           |                                                                                                               |  |
|---------------------------------|---------------------------------------------------------------------------------------------------------------------------------------------------------------------------------------|---------------------------------------------------------------------------------------------------------------|--|
| DIMENSIONS /<br>FABRIC METERAGE | <u>With Arms</u><br>Overall Dimensions: 575mmW x 585mmD x 800mmH<br>Seat Height: 450mmH<br>Fabric Meterage: 0.84m                                                                     | Without Arms<br>Overall Dimensions: 575mmW x 585mmD x 800mmH<br>Seat Height: 450mmH<br>Fabric Meterage: 0.84m |  |
| MATERIALS &<br>CONSTRUCTION     | The shell is constructed from 12mm thick plywood frame, filled with high resilience foam and finished in high<br>quality upholstery<br>The base is constructed from 16mm x 2mmT steel |                                                                                                               |  |
| ADJUSTMENT                      | N/A                                                                                                                                                                                   |                                                                                                               |  |
| FEATURES                        | Secure steel frame<br>Designed for any area<br>Great for reading or research                                                                                                          |                                                                                                               |  |
| WARRANTY                        | 10 Years                                                                                                                                                                              |                                                                                                               |  |
| LEAD TIME                       | 12 - 14 Weeks                                                                                                                                                                         |                                                                                                               |  |
| FINISH                          | <u>Shell Finish</u><br>Fabric Grade A, B, C, D or E<br><u>Frame Finish</u><br>Matt Black                                                                                              |                                                                                                               |  |
| CUSTOMISABLE                    | N/A                                                                                                                                                                                   |                                                                                                               |  |
| ACCESSORIES                     | N/A                                                                                                                                                                                   |                                                                                                               |  |