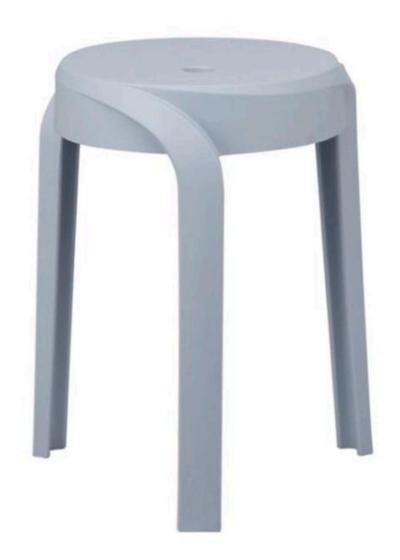

## **Spin Stool**

| Description              |                                |           |
|--------------------------|--------------------------------|-----------|
| DIMENSIONS               | 355mmDia x 450mmH              |           |
| MATERIALS & CONSTRUCTION | Constructed from polypropylene |           |
| ADJUSTMENT               | N/A                            |           |
| FEATURES                 | Lightweight and Stylish        |           |
|                          | Heavy-duty construction        |           |
|                          | Wide range of vibrant colours  |           |
|                          | UV Protected                   |           |
| WARRANTY                 | 10 Years                       |           |
| LEAD TIME                | 35 Working Days                |           |
| FINISH                   | Black                          | Mint      |
|                          | White                          | Pale Blue |
|                          | Grey                           | Navy      |