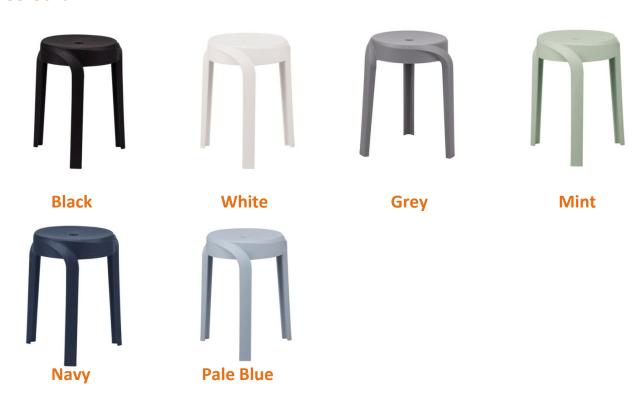

## **Spin Stool**

| Description              |                                |           |
|--------------------------|--------------------------------|-----------|
| DIMENSIONS               | 355mmDia x 450mmH              |           |
| MATERIALS & CONSTRUCTION | Constructed from polypropylene |           |
| ADJUSTMENT               | N/A                            |           |
| FEATURES                 | Lightweight and Stylish        |           |
|                          | Heavy-duty construction        |           |
|                          | Wide range of vibrant colours  |           |
|                          | UV Protected                   |           |
| WARRANTY                 | 10 Years                       |           |
| LEAD TIME                | 35 Working Days                |           |
| FINISH                   | Black                          | Mint      |
|                          | White                          | Pale Blue |
|                          | Grey                           | Navy      |

## **Colours**

Due to Constant innovation, products may be subject to design and specification changes without notice. Copyright © 2022