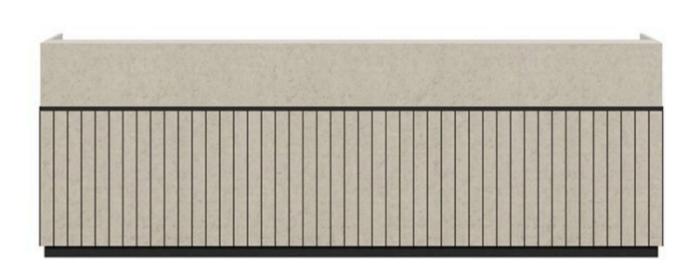

# **Soho Reception Desk**

| Description                   |                                                                                                                                                                                                                                                                                                                                                                                                                                                                                                               |  |  |  |
|-------------------------------|---------------------------------------------------------------------------------------------------------------------------------------------------------------------------------------------------------------------------------------------------------------------------------------------------------------------------------------------------------------------------------------------------------------------------------------------------------------------------------------------------------------|--|--|--|
| DIMENSIONS                    | 1800mmW x 900mmD x 1100mmH<br>2100mmW x 900mmD x 1100mmH<br>2400mmW x 900mmD x 1100mmH                                                                                                                                                                                                                                                                                                                                                                                                                        |  |  |  |
| MATERIALS AND<br>CONSTRUCTION | The reception desk is constructed from E0 melamine board                                                                                                                                                                                                                                                                                                                                                                                                                                                      |  |  |  |
| ADJUSTMENT                    | N/A                                                                                                                                                                                                                                                                                                                                                                                                                                                                                                           |  |  |  |
| FEATURES                      | Soho Reception Desk mimics city skyline with concrete ink line panelling<br>Ink line pattern enhances aesthetic appeal with a striking design<br>Durable construction ensures stability for daily use<br>Sleek design optimizes space for efficiency<br>High-quality materials are easy to maintain, keeping the desk inviting<br>Adaptable for various reception needs and environments<br>The desk suits breakout rooms, libraries, offices, and classrooms, adapting to various reception needs and spaces |  |  |  |
| WARRANTY                      | 10 Years                                                                                                                                                                                                                                                                                                                                                                                                                                                                                                      |  |  |  |
| LEAD TIME                     | 49 Days                                                                                                                                                                                                                                                                                                                                                                                                                                                                                                       |  |  |  |
| FINISH                        | Reception Desk Standard Melamine Colours                                                                                                                                                                                                                                                                                                                                                                                                                                                                      |  |  |  |
| CUSTOMISABLE                  | N/A                                                                                                                                                                                                                                                                                                                                                                                                                                                                                                           |  |  |  |
| ACCESSORIES                   | N/A                                                                                                                                                                                                                                                                                                                                                                                                                                                                                                           |  |  |  |