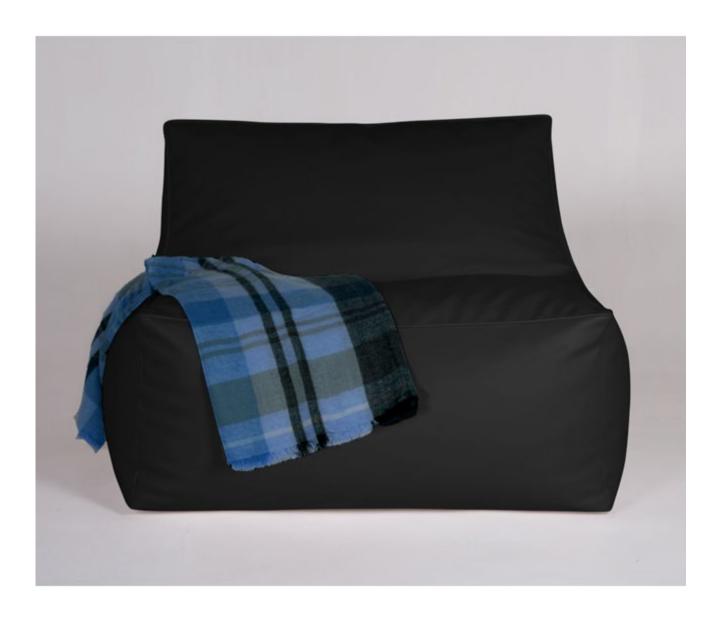

## **Snug Single Sofa Beanbag**

| Description              |                                                                                                 |           |
|--------------------------|-------------------------------------------------------------------------------------------------|-----------|
| DIMENSIONS               | Overall Dimensions: 900mmW x 900mmD x 700mmH                                                    |           |
|                          | Seat Height: 400mm                                                                              |           |
| BEAN REQUIRED            | 500 Litres                                                                                      |           |
| MATERIALS & CONSTRUCTION | The bean bag is made from Marine grade vinyl fabrics.                                           |           |
|                          | It is stitched together with high grade 25 ply thread                                           |           |
| FEATURES                 | Indoor or outdoor use                                                                           |           |
|                          | Suits any location                                                                              |           |
|                          | Made in Australia                                                                               |           |
|                          | Fire Retardant                                                                                  |           |
|                          | Waterproof                                                                                      |           |
|                          | Handmade                                                                                        |           |
|                          | UV Proof                                                                                        |           |
| WARRANTY                 | Lifetime Warranty                                                                               |           |
| LEAD TIME                | 35 Working Days                                                                                 |           |
| FINISH                   | White                                                                                           | Teal      |
|                          | Cream                                                                                           | Green     |
|                          | Beige                                                                                           | Chocolate |
|                          | Light Grey                                                                                      | Purple    |
|                          | Charcoal                                                                                        | Pink      |
|                          | Black                                                                                           | Red       |
|                          | Sky Blue                                                                                        | Orange    |
|                          | Dark Blue                                                                                       | Yellow    |
| CUSTOMISABLE             | Call Abax Kingfisher to get a personalised beanbag made to your liking! Call us on 1300 300 369 |           |
| CERTIFICATIONS           |                                                                                                 |           |
|                          | N/A                                                                                             |           |