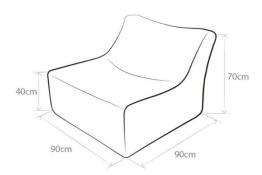

## **Snug Single Sofa Beanbag**

| Description              |                                                                                                 |           |
|--------------------------|-------------------------------------------------------------------------------------------------|-----------|
| DIMENSIONS               | Overall Dimensions: 900mmW x 900mmD x 700mmH                                                    |           |
|                          | Seat Height: 400mm                                                                              |           |
| BEAN REQUIRED            | 500 Litres                                                                                      |           |
| MATERIALS & CONSTRUCTION | The bean bag is made from Marine grade vinyl fabrics.                                           |           |
|                          | It is stitched together with high grade 25 ply thread                                           |           |
| FEATURES                 | Indoor or outdoor use                                                                           |           |
|                          | Suits any location                                                                              |           |
|                          | Made in Australia                                                                               |           |
|                          | Fire Retardant                                                                                  |           |
|                          | Waterproof                                                                                      |           |
|                          | Handmade                                                                                        |           |
|                          | UV Proof                                                                                        |           |
| WARRANTY                 | Lifetime Warranty                                                                               |           |
| LEAD TIME                | 35 Working Days                                                                                 |           |
| FINISH                   | White                                                                                           | Teal      |
|                          | Cream                                                                                           | Green     |
|                          | Beige                                                                                           | Chocolate |
|                          | Light Grey                                                                                      | Purple    |
|                          | Charcoal                                                                                        | Pink      |
|                          | Black                                                                                           | Red       |
|                          | Sky Blue                                                                                        | Orange    |
|                          | Dark Blue                                                                                       | Yellow    |
| CUSTOMISABLE             | Call Abax Kingfisher to get a personalised beanbag made to your liking! Call us on 1300 300 369 |           |
| CERTIFICATIONS           |                                                                                                 |           |
|                          | N/A                                                                                             |           |