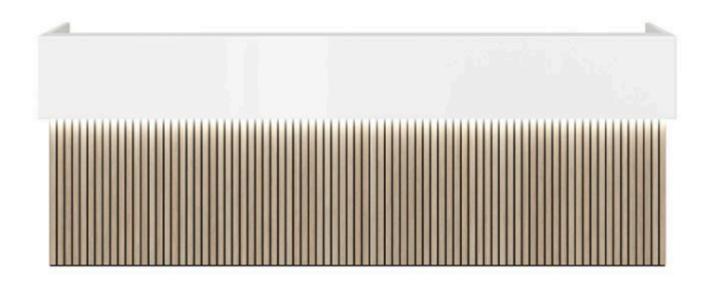

## **Sirius Reception Desk**

| Description                |                                                                        |
|----------------------------|------------------------------------------------------------------------|
| DIMENSIONS                 | 1800mmW x 900mmD x 1100mmH                                             |
|                            | 2100mmW x 900mmD x 1100mmH                                             |
|                            | 2400mmW x 900mmD x 1100mmH                                             |
|                            | 2700mmW x 900mmD x 1100mmH<br>3000mmW x 900mmD x 1100mmH               |
|                            | 3000 IIIIIW X 900IIIIIID X 1100IIIIIII                                 |
| MATERIALS AND CONSTRUCTION | The hob and reception desk are constructed from E0 melamine board      |
| ADJUSTMENT                 | N/A                                                                    |
| FEATURES                   | Ink Lines on the front panels add elegance and modernity               |
|                            | Optional LED lights enhance the desk's visual appeal                   |
|                            | Timber-look Ink Line Panelling and LED lights give a modern appearance |
|                            | Minimalistic design optimizes space for efficiency                     |
|                            | Adaptable for breakout rooms, libraries, offices, and classrooms       |
| WARRANTY                   | 10 Years                                                               |
| LEAD TIME                  | 49 Days                                                                |
| FINISH                     | Hob Finish                                                             |
|                            | Absolute Matte White                                                   |
|                            | Absolute Matte Black                                                   |
|                            | Desk Finish                                                            |
|                            | Reception Desk Standard Melamine Colours                               |
| CUSTOMISABLE               | N/A                                                                    |
| ACCESSORIES                | N/A                                                                    |