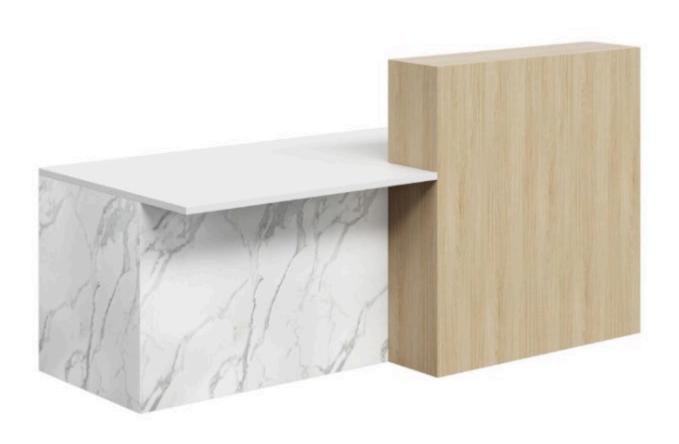

## **Segment Reception Desk**

| Description                |                                                                                                                                                                                                                          |
|----------------------------|--------------------------------------------------------------------------------------------------------------------------------------------------------------------------------------------------------------------------|
| DIMENSIONS                 | 1800mmW x 950mmD x 1100mmH<br>2100mmW x 950mmD x 1100mmH<br>2400mmW x 950mmD x 1100mmH                                                                                                                                   |
| MATERIALS AND CONSTRUCTION | The reception desk is constructed from E0 melamine board                                                                                                                                                                 |
| ADJUSTMENT                 | N/A                                                                                                                                                                                                                      |
| FEATURES                   | Designed for easy and convenient access  Suitable for breakout rooms, libraries, offices, classrooms, and more  Built to withstand daily use in busy environments  High-quality materials are easy to clean and maintain |
| WARRANTY                   | 10 Years                                                                                                                                                                                                                 |
| LEAD TIME                  | 49 Days                                                                                                                                                                                                                  |
| FINISH                     | Reception Desk Standard Melamine Colours                                                                                                                                                                                 |
| CUSTOMISABLE               | N/A                                                                                                                                                                                                                      |
| ACCESSORIES                | N/A                                                                                                                                                                                                                      |