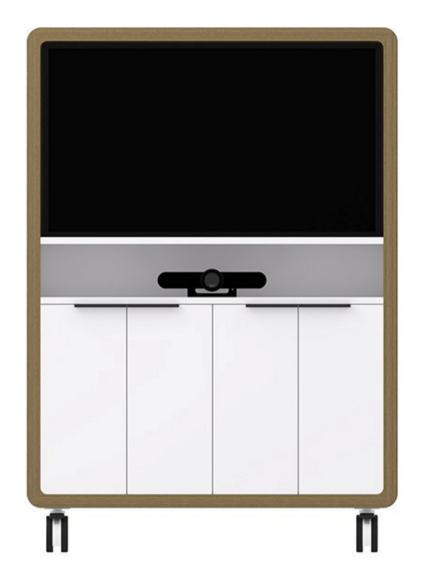

# **Rover Mobile TV Cabinet 55"**

| Description           |                                                                                                                                                                                                                                                                                                                                                                                                                                                                                |                                 |
|-----------------------|--------------------------------------------------------------------------------------------------------------------------------------------------------------------------------------------------------------------------------------------------------------------------------------------------------------------------------------------------------------------------------------------------------------------------------------------------------------------------------|---------------------------------|
| SIZES &<br>DIMENTIONS | 1358mmW x 450mmD x 1620mmH<br>1358mmW x 450mmD x 1920mmH                                                                                                                                                                                                                                                                                                                                                                                                                       |                                 |
| MATERIALS             | Constructed from acoustic recycled board and timber with castors                                                                                                                                                                                                                                                                                                                                                                                                               |                                 |
| FEATURES              | Made with high-quality FSC-certified timber  Equipped with large medical-grade castors for easy mobility  Castors ensure smooth and effortless movement  Robust construction offers reliable support and stability  Easy to maintain with high-quality materials  Stable and secure design ensures reliable everyday use  Combines functionality with modern aesthetics for a wide range of spaces                                                                             |                                 |
| WARRANTY              | 10 Years                                                                                                                                                                                                                                                                                                                                                                                                                                                                       |                                 |
| LEAD TIME             | 49 Days                                                                                                                                                                                                                                                                                                                                                                                                                                                                        |                                 |
| FINISH                | Acoustic  Neutral Range – White, Marble Grey, Slate Grey, Pacific Marble, Grey, Charcoal Grey, Black, Light Beige, Dark Beige, Natural, Mid Natural, Dark Natural or Brown  Rose Range – Pink, Coral Pink, Royal Pink, Red, Dark Red, Maroon or Dark Maroon  Moody Range – Cobalt Blue, Blue, Dark Blue, Purple, Dark Purple, Pacific Blue, Sky Blue, Green, Dark Green or Dark Peacock Green  Bright Range – Yellow, Golden Yellow, Orange, Banana Green or Moss Banana Green | Carcass White Frame Natural Oak |
| CUSTOMISABLE          | N/A                                                                                                                                                                                                                                                                                                                                                                                                                                                                            |                                 |
| ACCESSORIES           | N/A                                                                                                                                                                                                                                                                                                                                                                                                                                                                            |                                 |
| CERTIFICATIONS        | FSC                                                                                                                                                                                                                                                                                                                                                                                                                                                                            |                                 |