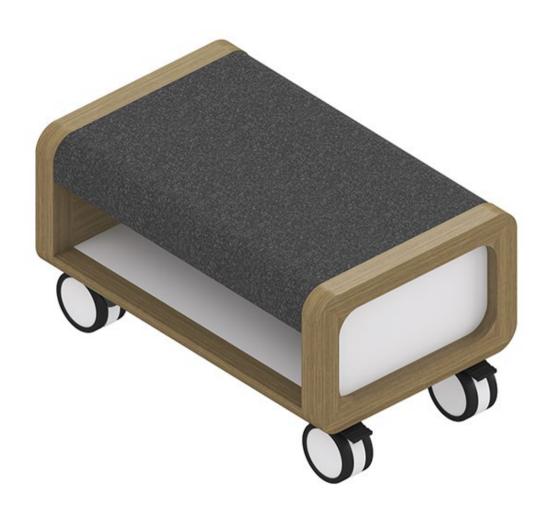

# **Rover Mobile Seat**

| Description           |                                                                                                                                                                                                                                                                                                                                                                                                                                                                                |                                 |
|-----------------------|--------------------------------------------------------------------------------------------------------------------------------------------------------------------------------------------------------------------------------------------------------------------------------------------------------------------------------------------------------------------------------------------------------------------------------------------------------------------------------|---------------------------------|
| SIZES &<br>DIMENTIONS | 800mmW x 450mmD x 450mmH                                                                                                                                                                                                                                                                                                                                                                                                                                                       |                                 |
| MATERIALS             | Constructed from acoustic recycled board and timber with castors                                                                                                                                                                                                                                                                                                                                                                                                               |                                 |
| FEATURES              | Made with high-quality FSC-certified timber  Equipped with large medical-grade castors for easy mobility  Castors ensure smooth and effortless movement  Robust construction offers reliable support and stability  Easy to maintain with high-quality materials  Stable and secure design ensures reliable everyday use                                                                                                                                                       |                                 |
| WARRANTY              | 10 Years                                                                                                                                                                                                                                                                                                                                                                                                                                                                       |                                 |
| LEAD TIME             | 49 Days                                                                                                                                                                                                                                                                                                                                                                                                                                                                        |                                 |
| FINISH                | Acoustic  Neutral Range – White, Marble Grey, Slate Grey, Pacific Marble, Grey, Charcoal Grey, Black, Light Beige, Dark Beige, Natural, Mid Natural, Dark Natural or Brown  Rose Range – Pink, Coral Pink, Royal Pink, Red, Dark Red, Maroon or Dark Maroon  Moody Range – Cobalt Blue, Blue, Dark Blue, Purple, Dark Purple, Pacific Blue, Sky Blue, Green, Dark Green or Dark Peacock Green  Bright Range – Yellow, Golden Yellow, Orange, Banana Green or Moss Banana Green | Carcass White Frame Natural Oak |
| CUSTOMISABLE          | N/A                                                                                                                                                                                                                                                                                                                                                                                                                                                                            |                                 |
| ACCESSORIES           | N/A                                                                                                                                                                                                                                                                                                                                                                                                                                                                            |                                 |
| CERTIFICATIONS        | FSC                                                                                                                                                                                                                                                                                                                                                                                                                                                                            |                                 |