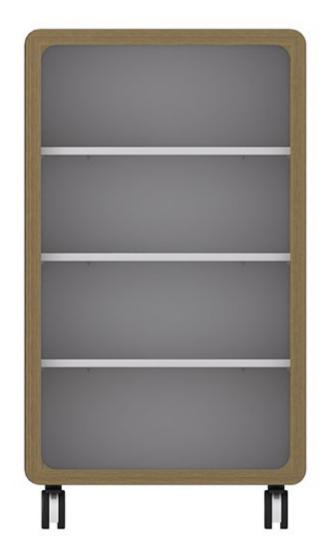

# **Rover Mobile Bookcase**

| Description           |                                                                                                                                                                                                                                                                                                                                                                                                                                                                                |                                 |
|-----------------------|--------------------------------------------------------------------------------------------------------------------------------------------------------------------------------------------------------------------------------------------------------------------------------------------------------------------------------------------------------------------------------------------------------------------------------------------------------------------------------|---------------------------------|
| SIZES &<br>DIMENTIONS | 900mmW x 450mmD x 1620mmH<br>900mmW x 450mmD x 1920mmH                                                                                                                                                                                                                                                                                                                                                                                                                         |                                 |
| MATERIALS             | Constructed from acoustic recycled board and timber with castors                                                                                                                                                                                                                                                                                                                                                                                                               |                                 |
| FEATURES              | Made with high-quality FSC-certified timber  Equipped with large medical-grade castors for easy mobility  Suitable for classrooms requiring mobile and versatile furniture  Eco-friendly design using recycled materials  Easy to maintain with high-quality materials  Stable and secure design ensures reliable everyday use  Combines functionality with modern aesthetics for a wide range of spaces                                                                       |                                 |
| WARRANTY              | 10 Years                                                                                                                                                                                                                                                                                                                                                                                                                                                                       |                                 |
| LEAD TIME             | 49 Days                                                                                                                                                                                                                                                                                                                                                                                                                                                                        |                                 |
| FINISH                | Acoustic  Neutral Range – White, Marble Grey, Slate Grey, Pacific Marble, Grey, Charcoal Grey, Black, Light Beige, Dark Beige, Natural, Mid Natural, Dark Natural or Brown  Rose Range – Pink, Coral Pink, Royal Pink, Red, Dark Red, Maroon or Dark Maroon  Moody Range – Cobalt Blue, Blue, Dark Blue, Purple, Dark Purple, Pacific Blue, Sky Blue, Green, Dark Green or Dark Peacock Green  Bright Range – Yellow, Golden Yellow, Orange, Banana Green or Moss Banana Green | Carcass White Frame Natural Oak |
| CUSTOMISABLE          | N/A                                                                                                                                                                                                                                                                                                                                                                                                                                                                            |                                 |
| ACCESSORIES           | N/A                                                                                                                                                                                                                                                                                                                                                                                                                                                                            |                                 |
| CERTIFICATIONS        | FSC                                                                                                                                                                                                                                                                                                                                                                                                                                                                            |                                 |