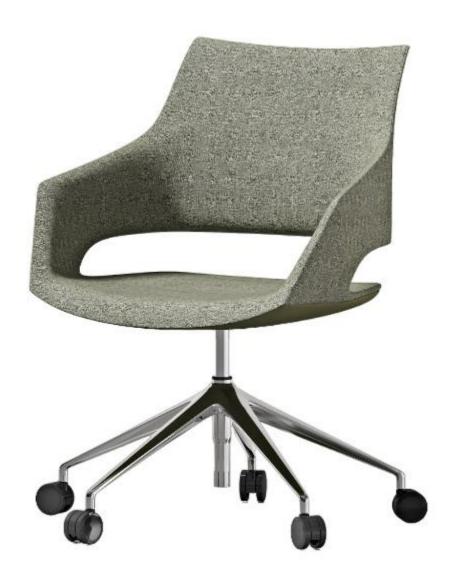

## Robust Chair - 5 Star Swivel

| Description              |                                                                                                                                                                                                                                                                                                                                                                                                                                                                                                         |                                                          |
|--------------------------|---------------------------------------------------------------------------------------------------------------------------------------------------------------------------------------------------------------------------------------------------------------------------------------------------------------------------------------------------------------------------------------------------------------------------------------------------------------------------------------------------------|----------------------------------------------------------|
| DIMENSIONS               | Overall Dimensions: 620mmW x 665mmD x 750mm - 850mmH Seat Height: 410mm - 510mmH                                                                                                                                                                                                                                                                                                                                                                                                                        |                                                          |
| MATERIALS & CONSTRUCTION | The shell is constructed steel frame, injected with foam, and finished in high-quality upholstery  The frame is constructed from aluminium alloy legs with castors                                                                                                                                                                                                                                                                                                                                      |                                                          |
| ADJUSTMENT               | N/A                                                                                                                                                                                                                                                                                                                                                                                                                                                                                                     |                                                          |
| FEATURES                 | Featuring a 5-star swivel base, this chair provides increased mobility, perfect for collaborative spaces  The Robust Chair's balanced dimensions and stylish design suit offices and lounges alike  Personalize the chair's look by choosing an upholstery colour that matches your interior  Built with a steel frame, the chair is durable for regular use in various settings  With its robust build and attention to detail, the chair delivers a harmonious blend of comfort and modern aesthetics |                                                          |
| WARRANTY                 | 10 Years                                                                                                                                                                                                                                                                                                                                                                                                                                                                                                |                                                          |
| LEAD TIME                | 98 Days                                                                                                                                                                                                                                                                                                                                                                                                                                                                                                 |                                                          |
| FINISH                   | Shell Upholstery Colour OTE Sunday Fabric Range OTE Vico Fabric Range DVB Fabric Range DTTM Series DR51602 Series                                                                                                                                                                                                                                                                                                                                                                                       | DA Series PU Leather Range  Frame Finish Aluminium Alloy |
| CUSTOMISABLE             | N/A                                                                                                                                                                                                                                                                                                                                                                                                                                                                                                     |                                                          |
| ACCESSORIES              | N/A                                                                                                                                                                                                                                                                                                                                                                                                                                                                                                     |                                                          |
| CERTIFICATION            | N/A                                                                                                                                                                                                                                                                                                                                                                                                                                                                                                     |                                                          |