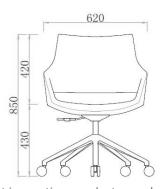

## Robust Chair - 5 Star Swivel

| Description              |                                                                                                                                                                                                                                                                                                                                                                                                                                                                                                         |                                                          |
|--------------------------|---------------------------------------------------------------------------------------------------------------------------------------------------------------------------------------------------------------------------------------------------------------------------------------------------------------------------------------------------------------------------------------------------------------------------------------------------------------------------------------------------------|----------------------------------------------------------|
| DIMENSIONS               | Overall Dimensions: 620mmW x 665mmD x 750mm - 850mmH Seat Height: 410mm - 510mmH                                                                                                                                                                                                                                                                                                                                                                                                                        |                                                          |
| MATERIALS & CONSTRUCTION | The shell is constructed steel frame, injected with foam, and finished in high-quality upholstery  The frame is constructed from aluminium alloy legs with castors                                                                                                                                                                                                                                                                                                                                      |                                                          |
| ADJUSTMENT               | N/A                                                                                                                                                                                                                                                                                                                                                                                                                                                                                                     |                                                          |
| FEATURES                 | Featuring a 5-star swivel base, this chair provides increased mobility, perfect for collaborative spaces  The Robust Chair's balanced dimensions and stylish design suit offices and lounges alike  Personalize the chair's look by choosing an upholstery colour that matches your interior  Built with a steel frame, the chair is durable for regular use in various settings  With its robust build and attention to detail, the chair delivers a harmonious blend of comfort and modern aesthetics |                                                          |
| WARRANTY                 | 10 Years                                                                                                                                                                                                                                                                                                                                                                                                                                                                                                |                                                          |
| LEAD TIME                | 98 Days                                                                                                                                                                                                                                                                                                                                                                                                                                                                                                 |                                                          |
| FINISH                   | Shell Upholstery Colour OTE Sunday Fabric Range OTE Vico Fabric Range DVB Fabric Range DTTM Series DR51602 Series                                                                                                                                                                                                                                                                                                                                                                                       | DA Series PU Leather Range  Frame Finish Aluminium Alloy |
| CUSTOMISABLE             | N/A                                                                                                                                                                                                                                                                                                                                                                                                                                                                                                     |                                                          |
| ACCESSORIES              | N/A                                                                                                                                                                                                                                                                                                                                                                                                                                                                                                     |                                                          |
| CERTIFICATION            | N/A                                                                                                                                                                                                                                                                                                                                                                                                                                                                                                     |                                                          |