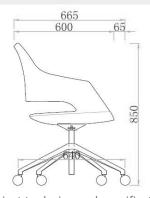

## Robust Chair - 5 Star Swivel

| Description              |                                                                                                                                                                                                                                                                                                                                                                                                                                                                                                         |                                                          |
|--------------------------|---------------------------------------------------------------------------------------------------------------------------------------------------------------------------------------------------------------------------------------------------------------------------------------------------------------------------------------------------------------------------------------------------------------------------------------------------------------------------------------------------------|----------------------------------------------------------|
| DIMENSIONS               | Overall Dimensions: 620mmW x 665mmD x 750mm - 850mmH Seat Height: 410mm - 510mmH                                                                                                                                                                                                                                                                                                                                                                                                                        |                                                          |
| MATERIALS & CONSTRUCTION | The shell is constructed steel frame, injected with foam, and finished in high-quality upholstery  The frame is constructed from aluminium alloy legs with castors                                                                                                                                                                                                                                                                                                                                      |                                                          |
| ADJUSTMENT               | N/A                                                                                                                                                                                                                                                                                                                                                                                                                                                                                                     |                                                          |
| FEATURES                 | Featuring a 5-star swivel base, this chair provides increased mobility, perfect for collaborative spaces  The Robust Chair's balanced dimensions and stylish design suit offices and lounges alike  Personalize the chair's look by choosing an upholstery colour that matches your interior  Built with a steel frame, the chair is durable for regular use in various settings  With its robust build and attention to detail, the chair delivers a harmonious blend of comfort and modern aesthetics |                                                          |
| WARRANTY                 | 10 Years                                                                                                                                                                                                                                                                                                                                                                                                                                                                                                |                                                          |
| LEAD TIME                | 98 Days                                                                                                                                                                                                                                                                                                                                                                                                                                                                                                 |                                                          |
| FINISH                   | Shell Upholstery Colour OTE Sunday Fabric Range OTE Vico Fabric Range DVB Fabric Range DTTM Series DR51602 Series                                                                                                                                                                                                                                                                                                                                                                                       | DA Series PU Leather Range  Frame Finish Aluminium Alloy |
| CUSTOMISABLE             | N/A                                                                                                                                                                                                                                                                                                                                                                                                                                                                                                     |                                                          |
| ACCESSORIES              | N/A                                                                                                                                                                                                                                                                                                                                                                                                                                                                                                     |                                                          |
| CERTIFICATION            | N/A                                                                                                                                                                                                                                                                                                                                                                                                                                                                                                     |                                                          |