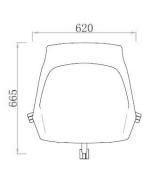

## Robust Chair - 5 Star Swivel

| Description              |                                                                                                                                                                                                                                                                                                                                                                                                                                                                                                         |                                                          |
|--------------------------|---------------------------------------------------------------------------------------------------------------------------------------------------------------------------------------------------------------------------------------------------------------------------------------------------------------------------------------------------------------------------------------------------------------------------------------------------------------------------------------------------------|----------------------------------------------------------|
| DIMENSIONS               | Overall Dimensions: 620mmW x 665mmD x 750mm - 850mmH Seat Height: 410mm - 510mmH                                                                                                                                                                                                                                                                                                                                                                                                                        |                                                          |
| MATERIALS & CONSTRUCTION | The shell is constructed steel frame, injected with foam, and finished in high-quality upholstery  The frame is constructed from aluminium alloy legs with castors                                                                                                                                                                                                                                                                                                                                      |                                                          |
| ADJUSTMENT               | N/A                                                                                                                                                                                                                                                                                                                                                                                                                                                                                                     |                                                          |
| FEATURES                 | Featuring a 5-star swivel base, this chair provides increased mobility, perfect for collaborative spaces  The Robust Chair's balanced dimensions and stylish design suit offices and lounges alike  Personalize the chair's look by choosing an upholstery colour that matches your interior  Built with a steel frame, the chair is durable for regular use in various settings  With its robust build and attention to detail, the chair delivers a harmonious blend of comfort and modern aesthetics |                                                          |
| WARRANTY                 | 10 Years                                                                                                                                                                                                                                                                                                                                                                                                                                                                                                |                                                          |
| LEAD TIME                | 98 Days                                                                                                                                                                                                                                                                                                                                                                                                                                                                                                 |                                                          |
| FINISH                   | Shell Upholstery Colour OTE Sunday Fabric Range OTE Vico Fabric Range DVB Fabric Range DTTM Series DR51602 Series                                                                                                                                                                                                                                                                                                                                                                                       | DA Series PU Leather Range  Frame Finish Aluminium Alloy |
| CUSTOMISABLE             | N/A                                                                                                                                                                                                                                                                                                                                                                                                                                                                                                     |                                                          |
| ACCESSORIES              | N/A                                                                                                                                                                                                                                                                                                                                                                                                                                                                                                     |                                                          |
| CERTIFICATION            | N/A                                                                                                                                                                                                                                                                                                                                                                                                                                                                                                     |                                                          |