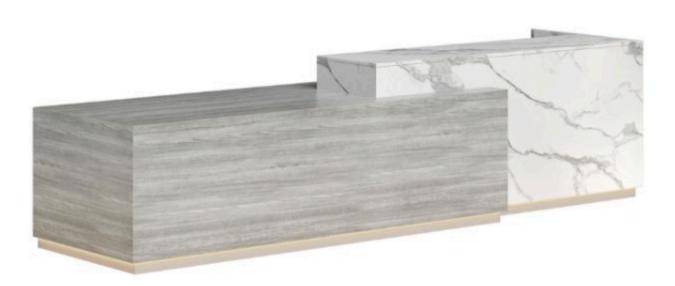

# **Regent Reception Desk**

|                               | Description                                                  |
|-------------------------------|--------------------------------------------------------------|
| DIMENSIONS                    | 2400mmW x 900mmD x 930mmH                                    |
|                               | 2700mmW x 900mmD x 930mmH                                    |
|                               | 3000mmW x 900mmD x 930mmH                                    |
| MATERIALS AND<br>CONSTRUCTION | The hob is constructed from marble laminate                  |
|                               | The reception desk is constructed from laminex or polytec    |
| ADJUSTMENT                    | N/A                                                          |
| FEATURES                      | Marble hob adds a touch of opulence to any space             |
|                               | Sturdy plinth ensures stability and durability               |
|                               | Creates a grand and impressive reception area                |
|                               | Optional LED lights provide a gentle, ambient glow           |
|                               | Perfect for upscale breakout rooms with a luxurious vibe     |
|                               | Overlapping design offers a unique and captivating aesthetic |
|                               | Easy to maintain with durable and high-quality materials     |
| WARRANTY                      | 10 Years                                                     |
| LEAD TIME                     | 49 Days                                                      |
| FINISH                        | Hob Finish                                                   |
|                               | Marble Board                                                 |
|                               | Desk Finish                                                  |
|                               | Laminex and Polytec Colour Range                             |
| CUSTOMISABLE                  | N/A                                                          |
| ACCESSORIES                   | N/A                                                          |
|                               |                                                              |