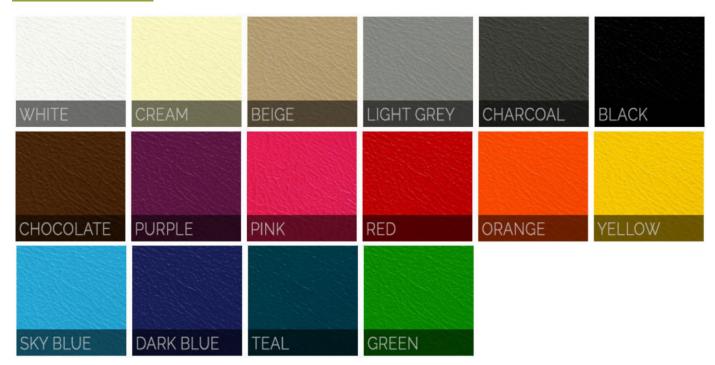

## **Recline Beanbag**

|                          | Description                                                                                     |           |
|--------------------------|-------------------------------------------------------------------------------------------------|-----------|
| DIMENSIONS               | Overall Dimensions: 550mmW x 1500mmD x 700mmH                                                   |           |
|                          |                                                                                                 |           |
| BEANS REQUIRED           | 300 Litres of Beans                                                                             |           |
| MATERIALS & CONSTRUCTION | The bean bag is made from Marine grade vinyl fabrics.                                           |           |
|                          | It is stitched together with high grade 25 ply thread                                           |           |
| FEATURES                 | Indoor or outdoor use                                                                           |           |
|                          | Suits any location                                                                              |           |
|                          | Made in Australia                                                                               |           |
|                          | Fire Retardant                                                                                  |           |
|                          | Waterproof                                                                                      |           |
|                          | Handmade                                                                                        |           |
|                          | UV Proof                                                                                        |           |
| WARRANTY                 | Lifetime Warranty                                                                               |           |
| LEAD TIME                | 35 Working Days                                                                                 |           |
| FINISH                   | White                                                                                           | Teal      |
|                          | Cream                                                                                           | Green     |
|                          | Beige                                                                                           | Chocolate |
|                          | Light Grey                                                                                      | Purple    |
|                          | Charcoal                                                                                        | Pink      |
|                          | Black                                                                                           | Red       |
|                          | Sky Blue                                                                                        | Orange    |
|                          | Dark Blue                                                                                       | Yellow    |
| CUSTOMISABLE             | Call Abax Kingfisher to get a personalised beanbag made to your liking! Call us on 1300 300 369 |           |
| CERTIFICATIONS           | N/A                                                                                             |           |

## **Fabric Colours**

Due to Constant innovation, products may be subject to design and specification changes without notice. Copyright © 2022