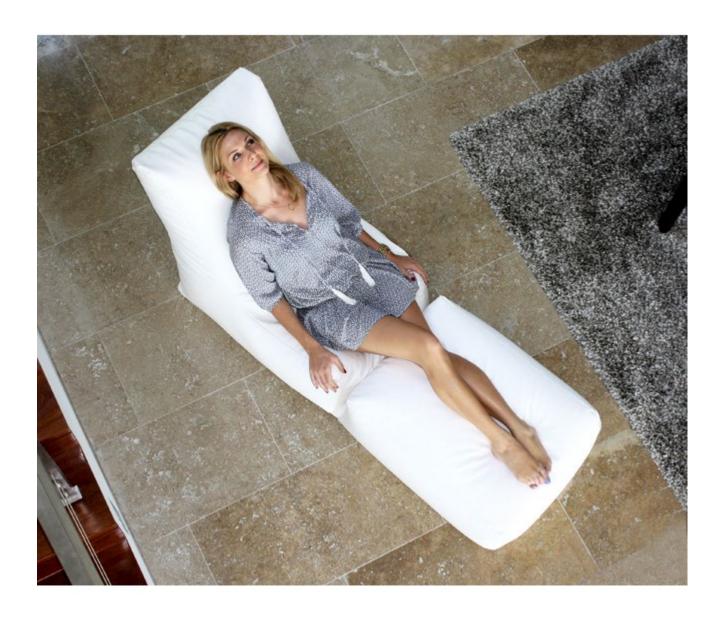

## **Recline Beanbag**

|                          | Description                                                                                     |           |
|--------------------------|-------------------------------------------------------------------------------------------------|-----------|
| DIMENSIONS               | Overall Dimensions: 550mmW x 1500mmD x 700mmH                                                   |           |
|                          |                                                                                                 |           |
| BEANS REQUIRED           | 300 Litres of Beans                                                                             |           |
| MATERIALS & CONSTRUCTION | The bean bag is made from Marine grade vinyl fabrics.                                           |           |
|                          | It is stitched together with high grade 25 ply thread                                           |           |
| FEATURES                 | Indoor or outdoor use                                                                           |           |
|                          | Suits any location                                                                              |           |
|                          | Made in Australia                                                                               |           |
|                          | Fire Retardant                                                                                  |           |
|                          | Waterproof                                                                                      |           |
|                          | Handmade                                                                                        |           |
|                          | UV Proof                                                                                        |           |
| WARRANTY                 | Lifetime Warranty                                                                               |           |
| LEAD TIME                | 35 Working Days                                                                                 |           |
| FINISH                   | White                                                                                           | Teal      |
|                          | Cream                                                                                           | Green     |
|                          | Beige                                                                                           | Chocolate |
|                          | Light Grey                                                                                      | Purple    |
|                          | Charcoal                                                                                        | Pink      |
|                          | Black                                                                                           | Red       |
|                          | Sky Blue                                                                                        | Orange    |
|                          | Dark Blue                                                                                       | Yellow    |
| CUSTOMISABLE             | Call Abax Kingfisher to get a personalised beanbag made to your liking! Call us on 1300 300 369 |           |
| CERTIFICATIONS           | N/A                                                                                             |           |