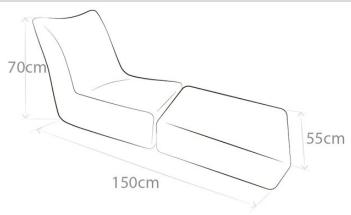

## **Recline Beanbag**

|                          | Description                                                                                     |           |
|--------------------------|-------------------------------------------------------------------------------------------------|-----------|
| DIMENSIONS               | Overall Dimensions: 550mmW x 1500mmD x 700mmH                                                   |           |
|                          |                                                                                                 |           |
| BEANS REQUIRED           | 300 Litres of Beans                                                                             |           |
| MATERIALS & CONSTRUCTION | The bean bag is made from Marine grade vinyl fabrics.                                           |           |
|                          | It is stitched together with high grade 25 ply thread                                           |           |
| FEATURES                 | Indoor or outdoor use                                                                           |           |
|                          | Suits any location                                                                              |           |
|                          | Made in Australia                                                                               |           |
|                          | Fire Retardant                                                                                  |           |
|                          | Waterproof                                                                                      |           |
|                          | Handmade                                                                                        |           |
|                          | UV Proof                                                                                        |           |
| WARRANTY                 | Lifetime Warranty                                                                               |           |
| LEAD TIME                | 35 Working Days                                                                                 |           |
| FINISH                   | White                                                                                           | Teal      |
|                          | Cream                                                                                           | Green     |
|                          | Beige                                                                                           | Chocolate |
|                          | Light Grey                                                                                      | Purple    |
|                          | Charcoal                                                                                        | Pink      |
|                          | Black                                                                                           | Red       |
|                          | Sky Blue                                                                                        | Orange    |
|                          | Dark Blue                                                                                       | Yellow    |
| CUSTOMISABLE             | Call Abax Kingfisher to get a personalised beanbag made to your liking! Call us on 1300 300 369 |           |
| CERTIFICATIONS           | N/A                                                                                             |           |