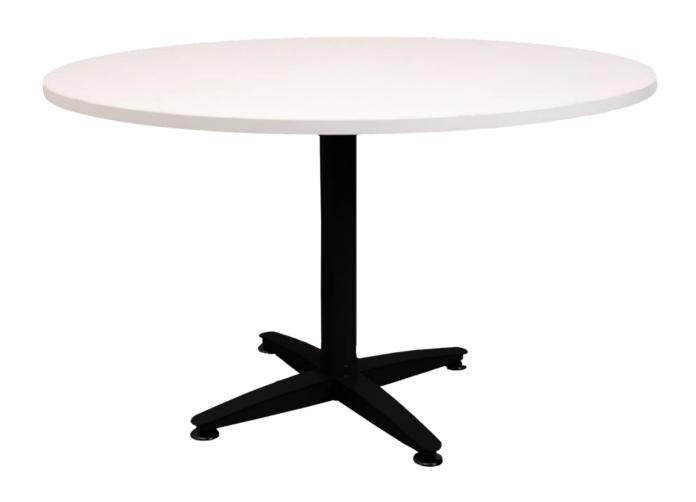

## RapidSpan Table

| Description |                                                                                      |                                                                  |
|-------------|--------------------------------------------------------------------------------------|------------------------------------------------------------------|
| DIMENSIONS  | Round 900mmDia x 755mmH 1200mmDia x 755mmH                                           | Square<br>900mmL x 900mmW x 755mmH<br>1200mmL x 1200mmW x 755mmH |
| ТОР         | Constructed from E0 melamine with matching ABS edging                                |                                                                  |
| FRAME       | Constructed from steel                                                               |                                                                  |
| ADJUSTMENT  | N/A                                                                                  |                                                                  |
| FEATURES    | Perfect for school and offices  Heavy-duty constructed  Levelling feet  4 Star frame |                                                                  |
| WARRANTY    | 10 Year Warranty                                                                     |                                                                  |
| LEAD TIME   | 35 Working Days                                                                      |                                                                  |
| FINISH      | Top Standard Colours  Frame Precious Silver Black White                              |                                                                  |