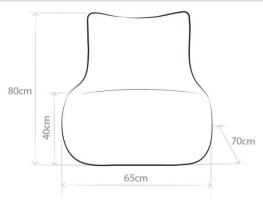

## **Plush Beanbag**

| Description              |                                                                                                 |           |
|--------------------------|-------------------------------------------------------------------------------------------------|-----------|
| DIMENSIONS               | Overall Dimensions:650mW x 700mmD x 800mmH                                                      |           |
|                          | Seat Height: 400mm                                                                              |           |
| BEAN REQUIRED            | 300 Litres                                                                                      |           |
| MATERIALS & CONSTRUCTION | The bean bag is made from Marine grade vinyl fabrics.                                           |           |
|                          | It is stitched together with high grade 25 ply thread                                           |           |
| FEATURES                 | Indoor or outdoor use Suits any location                                                        |           |
|                          |                                                                                                 |           |
|                          | Made in Australia                                                                               |           |
|                          | Fire Retardant                                                                                  |           |
|                          | Waterproof                                                                                      |           |
|                          | Handmade                                                                                        |           |
|                          | UV Proof                                                                                        |           |
| WARRANTY                 | Lifetime Warranty                                                                               |           |
| LEAD TIME                | 35 Working Days                                                                                 |           |
| FINISH                   | White                                                                                           | Teal      |
|                          | Cream                                                                                           | Green     |
|                          | Beige                                                                                           | Chocolate |
|                          | Light Grey                                                                                      | Purple    |
|                          | Charcoal                                                                                        | Pink      |
|                          | Black                                                                                           | Red       |
|                          | Sky Blue                                                                                        | Orange    |
|                          | Dark Blue                                                                                       | Yellow    |
| CUSTOMISABLE             | Call Abax Kingfisher to get a personalised beanbag made to your liking! Call us on 1300 300 369 |           |
| CERTIFICATIONS           | N/A                                                                                             |           |