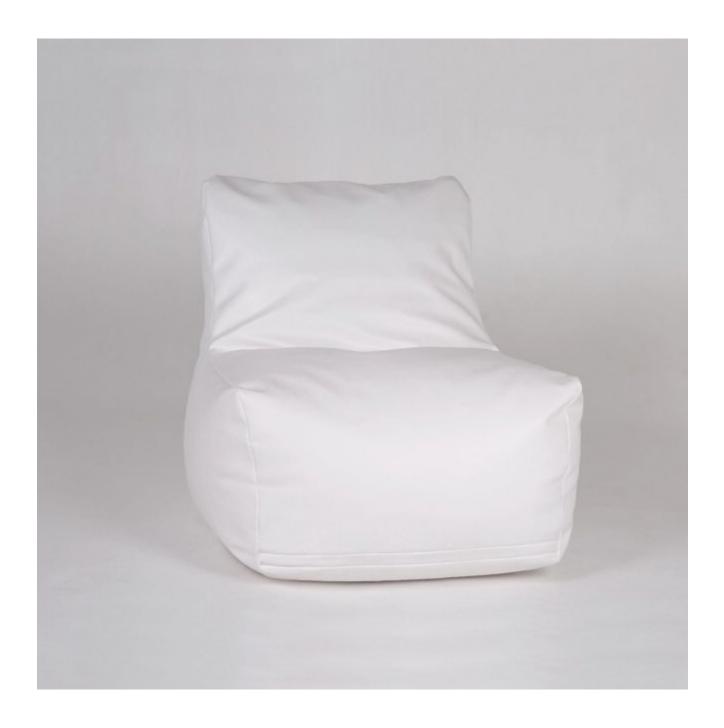

## **Plush Beanbag**

| Description              |                                                                                                 |           |
|--------------------------|-------------------------------------------------------------------------------------------------|-----------|
| DIMENSIONS               | Overall Dimensions:650mW x 700mmD x 800mmH                                                      |           |
|                          | Seat Height: 400mm                                                                              |           |
| BEAN REQUIRED            | 300 Litres                                                                                      |           |
| MATERIALS & CONSTRUCTION | The bean bag is made from Marine grade vinyl fabrics.                                           |           |
|                          | It is stitched together with high grade 25 ply thread                                           |           |
| FEATURES                 | Indoor or outdoor use Suits any location                                                        |           |
|                          |                                                                                                 |           |
|                          | Made in Australia                                                                               |           |
|                          | Fire Retardant                                                                                  |           |
|                          | Waterproof                                                                                      |           |
|                          | Handmade                                                                                        |           |
|                          | UV Proof                                                                                        |           |
| WARRANTY                 | Lifetime Warranty                                                                               |           |
| LEAD TIME                | 35 Working Days                                                                                 |           |
| FINISH                   | White                                                                                           | Teal      |
|                          | Cream                                                                                           | Green     |
|                          | Beige                                                                                           | Chocolate |
|                          | Light Grey                                                                                      | Purple    |
|                          | Charcoal                                                                                        | Pink      |
|                          | Black                                                                                           | Red       |
|                          | Sky Blue                                                                                        | Orange    |
|                          | Dark Blue                                                                                       | Yellow    |
| CUSTOMISABLE             | Call Abax Kingfisher to get a personalised beanbag made to your liking! Call us on 1300 300 369 |           |
| CERTIFICATIONS           | N/A                                                                                             |           |