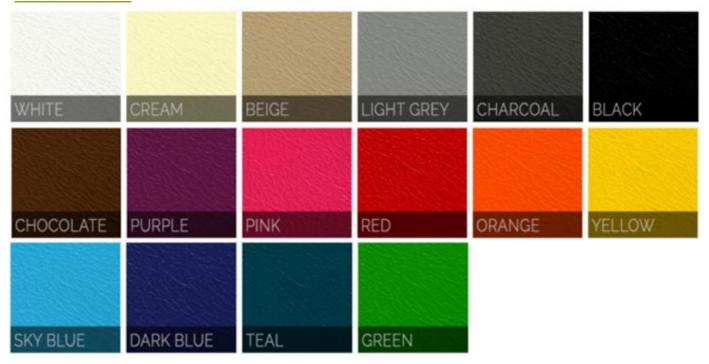

## **Plush Beanbag**

| Description              |                                                                                                 |           |
|--------------------------|-------------------------------------------------------------------------------------------------|-----------|
| DIMENSIONS               | Overall Dimensions:650mW x 700mmD x 800mmH                                                      |           |
|                          | Seat Height: 400mm                                                                              |           |
| BEAN REQUIRED            | 300 Litres                                                                                      |           |
| MATERIALS & CONSTRUCTION | The bean bag is made from Marine grade vinyl fabrics.                                           |           |
|                          | It is stitched together with high grade 25 ply thread                                           |           |
| FEATURES                 | Indoor or outdoor use Suits any location                                                        |           |
|                          |                                                                                                 |           |
|                          | Made in Australia                                                                               |           |
|                          | Fire Retardant                                                                                  |           |
|                          | Waterproof                                                                                      |           |
|                          | Handmade                                                                                        |           |
|                          | UV Proof                                                                                        |           |
| WARRANTY                 | Lifetime Warranty                                                                               |           |
| LEAD TIME                | 35 Working Days                                                                                 |           |
| FINISH                   | White                                                                                           | Teal      |
|                          | Cream                                                                                           | Green     |
|                          | Beige                                                                                           | Chocolate |
|                          | Light Grey                                                                                      | Purple    |
|                          | Charcoal                                                                                        | Pink      |
|                          | Black                                                                                           | Red       |
|                          | Sky Blue                                                                                        | Orange    |
|                          | Dark Blue                                                                                       | Yellow    |
| CUSTOMISABLE             | Call Abax Kingfisher to get a personalised beanbag made to your liking! Call us on 1300 300 369 |           |
| CERTIFICATIONS           | N/A                                                                                             |           |

## **Fabric Colour**

Due to Constant innovation, products may be subject to design and specification changes without notice. Copyright © 2022