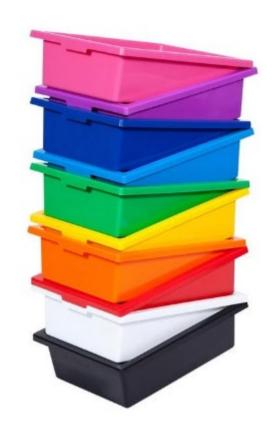

## **Plastic Tote Trays**

|                    | Description                                                             |
|--------------------|-------------------------------------------------------------------------|
| SIZES & DIMENTIONS | 320mmW x 430mmD x 125mmH                                                |
| MATERIALS          | Strong, durable plastic                                                 |
| FEATURES           | The Plastic Tote Trays comes in a variety of different colours          |
| WARRANTY           | 10 Years (Cracks are not eligible)                                      |
| LEAD TIME          | 35 Working Days                                                         |
| FINISH             | Red Yellow Blue Green Purple Magenta Light Blue Orange Lime Black White |
| CUSTOMISABLE       | N/A                                                                     |
| ACCESSORIES        | N/A                                                                     |