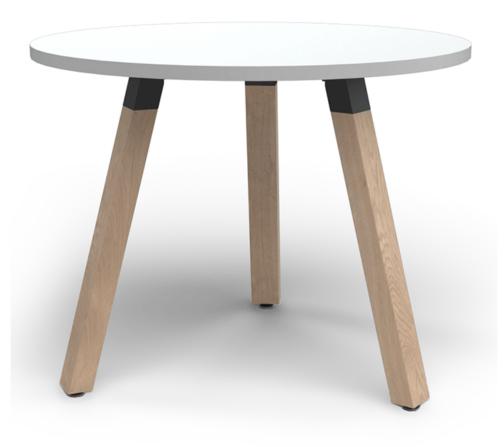

## **Plantation Table Round**

| Description  |                                                                        |
|--------------|------------------------------------------------------------------------|
| DIMENSIONS   | 900mmDia x 720mmH                                                      |
|              | 1050mmDia x 720mmH                                                     |
|              | 1200mmDia x 720mmH                                                     |
| тор          | The top is constructed from 25mmT E0 melamine with matching ABS edging |
| FRAME        | Steel frame with 4 Solid Timber Legs                                   |
| ADJUSTMENT   | N/A                                                                    |
| FEATURES     | Stylish and functionally                                               |
|              | Heavy-duty constructions                                               |
| WARRANTY     | 10 Year Warranty                                                       |
| LEAD TIME    | 35 Working Days                                                        |
| FINISH       | Тор                                                                    |
|              | Standard Melamine Colours                                              |
|              | Leg Colour                                                             |
|              | Solid Oak Legs with a black Frame                                      |
| CUSTOMISABLE | N/A                                                                    |
| ACCESSORIES  | N/A                                                                    |