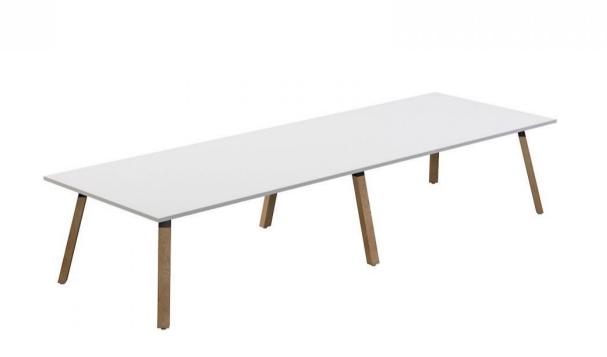

## **Plantation Table Rectangle**

| Description  |                                                                                                                                                                                                                              |                                                                                                                     |
|--------------|------------------------------------------------------------------------------------------------------------------------------------------------------------------------------------------------------------------------------|---------------------------------------------------------------------------------------------------------------------|
| DIMENSIONS   | 1200mmW x 600mmD X 720mmH<br>1200mmW x 750mmD x 720mmH<br>1500mmW x 600mmD x 720mmH<br>1500mmW x 750mmD x 720mmH<br>1800mmW x 1200mmD x 720mmH                                                                               | 2100mmW x 900mmD x 720mmH<br>2400mmW x 1200mmD x 720mmH<br>3600mmW x 1200mmD x 720mmH<br>4800mmW x 1200mmD x 720mmH |
| ТОР          | Constructed from 25mmT E0 Melamine with matching ABS edging                                                                                                                                                                  |                                                                                                                     |
| FRAME        | The legs are constructed from solid oak and steel trim                                                                                                                                                                       |                                                                                                                     |
| ADJUSTMENT   | N/A                                                                                                                                                                                                                          |                                                                                                                     |
| FEATURES     | Designed to withstand daily use in any area Wide range of tops and frames finishes                                                                                                                                           |                                                                                                                     |
| WARRANTY     | 10 Years Warranty                                                                                                                                                                                                            |                                                                                                                     |
| LEAD TIME    | 49 Days                                                                                                                                                                                                                      |                                                                                                                     |
| FINISH       | Worktop Abax Kingfisher Melamine range Frame Solid Oak Legs with black trim                                                                                                                                                  |                                                                                                                     |
| CUSTOMISABLE | Custom width, height and/or depths available. Additional lead time and costs apply  Custom powder coated frame available. Extra lead time and fees apply  18mm & 33mm thick worktops. Additional lead time and charges apply |                                                                                                                     |
| ACCESSORIES  | N/A                                                                                                                                                                                                                          |                                                                                                                     |