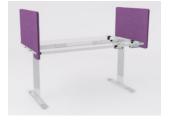

### **Acoustic Screens Designs:**

Slide on Screen

Single Wrap Screen

Double Wrap Screen

Clamp on Screen