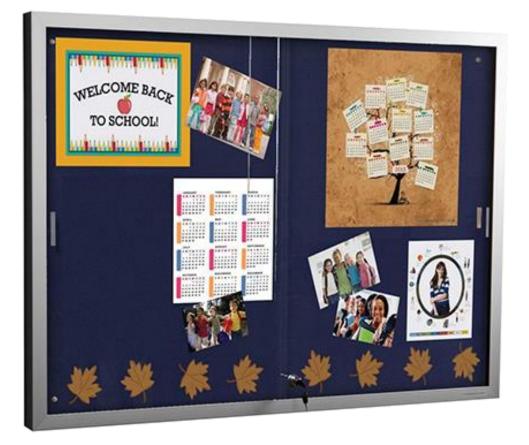

## Outback Notice Case w/Hinged Door

| Description  |                                                              |               |                   |           |
|--------------|--------------------------------------------------------------|---------------|-------------------|-----------|
| DIMENSIONS   | 1200mmW x 900mmH                                             |               | 1800mmW x 1200mmH |           |
| DIFIENSIONS  | 1500mmW x 900mmH                                             |               | 2400mmW x 1200mmH |           |
|              | 1800mmW x 900mmH                                             |               |                   |           |
| MATERIALS    | The Frame is constructed from Aluminium                      |               |                   |           |
| MATERIALS    | The Backboard varies from Bulletin Board Cork   Felt   Autex |               |                   |           |
| FEATURES     | Clear safety Glass sliding doors                             |               |                   |           |
| FEATORES     | Easy glide nylon ball bearing track mechanism                |               |                   |           |
|              | Key locking mechanism included                               |               |                   |           |
| WARRANTY     | 10 Year Warranty                                             |               |                   |           |
|              |                                                              |               |                   |           |
| LEAD TIME    | 49 Days                                                      |               |                   |           |
| FINISH       | Internal Cork Board                                          | <u>Felt</u>   | Muralla           | Petronas  |
|              | Black Olive                                                  | Black         | Ink               | Pinnacle  |
|              | Poppy Seed                                                   | Grey          | Calypso           | Empire    |
|              | Duck Egg                                                     | Royal Blue    | Stonewash         | Koala     |
|              | Potato Skin                                                  | Green         | Atlantis          | Herald    |
|              | Mushroom Medley                                              | Burgundy      | Falling Water     | Flatiron  |
|              | Nutmeg Spice                                                 | Autex         | Porcelain         | Savoye    |
|              | Peach                                                        | Sargazo       | Myst              | Parthenon |
|              | Blanched Almond                                              | Vintage       | Tree House        | Opera     |
|              | Oyster Shell                                                 | Chilli        | Gherkin           | Cavalier  |
|              | Hot Salsa                                                    | Blaze Red     | Jade              | Bark      |
|              | Tangerine Zest                                               | Simba         | Lime              | Highland  |
|              | Cinamon Bark                                                 | Beehive       | Acros             | Caspian   |
|              | Fresh Pineapple                                              | Senado        | Granny Smith      | Canyon    |
|              | Baby Lettuce                                                 | Electric Blue | Spearmint         | Terrace   |
|              | Blueberry                                                    | Octane        | Sage              |           |
| CUSTOMISABLE | N/A                                                          |               |                   |           |
| ACCESSORIES  | N/A                                                          |               |                   |           |