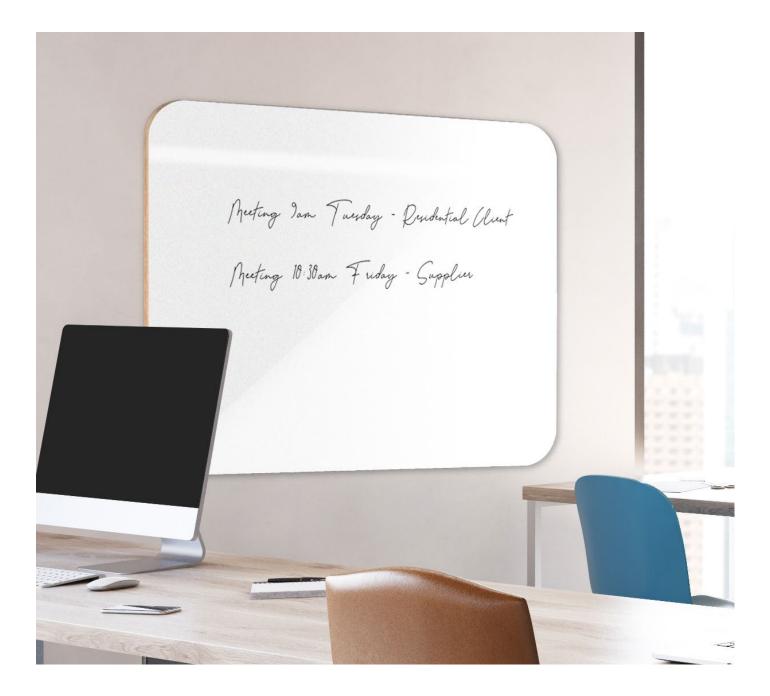

## Nordic Whiteboard

| Description |                                                                                                                   |
|-------------|-------------------------------------------------------------------------------------------------------------------|
| DIMENSIONS  | 1200mmW x 900mmH                                                                                                  |
|             | 1200mmW x 1200mmH                                                                                                 |
|             | 1500mmW x 1200mmH                                                                                                 |
|             | 2400mmW x 1200mmH                                                                                                 |
|             |                                                                                                                   |
| MATERIALS   | The magnetic writing surface is laid upon solid Scandinavian plywood made for architectural joinery applications. |
| FEATURES    | Natural waxed plywood edge                                                                                        |
|             | Rounded radius corners                                                                                            |
|             | Magnetic dry wipe writeable surface                                                                               |
|             | Split batten mounting system                                                                                      |
|             | 12.6mm thickness                                                                                                  |
| WARRANTY    | 10 Year Warranty                                                                                                  |
| LEAD TIME   | 49 Days                                                                                                           |
| FINISH      | White with Natural waxed plywood edge                                                                             |